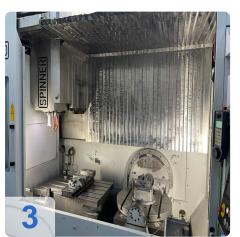

#### Technical data:

- Working range:
  - X-axis: 1530 mmY-axis: 530 mmZ-axis: 465 mm
  - o feed/rapid traverse speed: 30 m/min
- Table
  - o diameter integrated 5-axis table : 650mm
  - o table dimensions rigid table: 920 x 540 mm
- Spindle 12.000 1/min / Mmax=97 Nm / Pmax=15,2KW /
- Tool holder: SK40
- HH ruler on x-y-z axes
- HH encoder on B&C axis
- Hydraulic brake on B&C axis
- Coolant gun
- Beacon lamp
- ATC 32 sets
- External handwheel
- Part measurement
- Renishaw OMP40 tool measurement
- Renishaw TS27R Kinematic
- Option and kinematic ball
- Chip conveyor
- Counter vice

Our U5-1530 series is a 5-axis Vertical Machining Center for high level and performing 5-axis machining

- with integrated swing/tilt-table in machine body
- AND additional fixed table in left side of working area

- for high level 5-face and 5-axis machining applications
- optionally with performance table and counter-weight function as well as big bore >100mm in table center
- moving column and therefore prefered for
- heavy workpieces
- high number of tools
- high spindle speed up to 20.000 rpm
- Most modern high-level controls and drives
- available with multiple automation applications