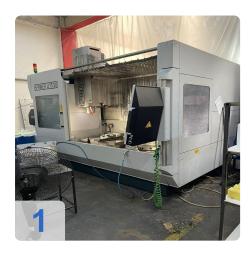

#### Technical data:

- Working range:
  - X-axis: 1530 mmY-axis: 530 mmZ-axis: 465 mm
  - o feed/rapid traverse speed: 30 m/min
- Table
  - o diameter integrated 5-axis table : 650mm
  - o table dimensions rigid table: 920 x 540 mm
- Spindle 12.000 1/min / Mmax=97 Nm / Pmax=15,2KW /
- Tool holder: SK40
- HH ruler on x-y-z axes
- HH encoder on B&C axis
- Hydraulic brake on B&C axis
- Coolant gun
- Beacon lamp
- ATC 32 sets
- External handwheel
- Part measurement
- Renishaw OMP40 tool measurement
- Renishaw TS27R Kinematic
- Option and kinematic ball
- Chip conveyor
- Counter vice

#### **Travels:**

X-Axis: 1.530 mm Y-Axis: 530mm Z-Axis: 465 mm