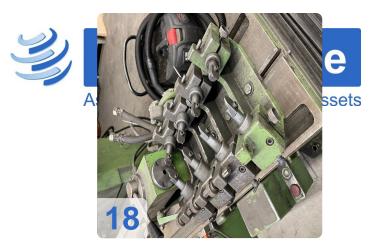

# Used ARTHUR KLINK RSHF1-2000 broaching tool shaper

Flat sharpening device for regrinding the rake angle Cylindrical sharpening device Swivelled-out chip breaker grinding device

Technical data:

- Maximum centre distance: 2000 mm
- max. Tool length round: 2000 mm
- Max. tool diameter Tool diameter: 280 mm
- Tool length, flat: Unlimited
- Tool width: 200 mm
- Work table stroke : 2000 mm
- Centre height : 150 mm
- The machine can be used dry and under cooling
- Accessories are available
- Documents such as operating instructions, circuit diagram are available in the original.

Suitable for sharpening broaching tools

- Round, with annular flute --> rake face
- Flat --> rake face, flank, chip breaker

The limit dimensions are max = 2000 mm in length and min = 6 mm in diameter.

The universal broach sharpening machines can be used for resharpening as well as for the repair of all broaching tools. The grinding head can be rotated  $90^{\circ}$  for round and flat sharpening and swivelled 2 x  $30^{\circ}$  in the horizontal plane.

by 2 x 30 ° in the horizontal plane. The grinding spindle running in precision ball bearings is adjustable in its speed range from 3000 to 12000 rpm.

For sharpening flat broaching tools, the grinding slide is hydraulically driven, infinitely variable, working stroke 300 mm. For sharpening round and profile broaching tools, an infinitely variable workpiece drive with tailstock and steady rests can be mounted on the

work table.

The machine is also available with a surface grinding device and hydraulically driven work table.

An additional chip breaker grinding device enables the chip breaker flutes to be repositioned. A wide range of special accessories such as turning devices for flat, cup and profile wheels, rolling devices for diamond roller magnetic plates etc. extend the universal use of the machine.