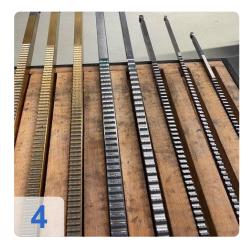

Suitable for sharpening broaching tools

- Round, with annular flute --> rake face
- Flat --> rake face, flank, chip breaker

The limit dimensions are max = 2000 mm in length and min = 6 mm in diameter.

The universal broach sharpening machines can be used for resharpening as well as for the repair of all broaching tools. The grinding head can be rotated  $90^{\circ}$  for round and flat sharpening and swivelled 2 x  $30^{\circ}$  in the horizontal plane.

by 2 x 30 ° in the horizontal plane. The grinding spindle running in precision ball bearings is adjustable in its speed range from 3000 to 12000 rpm.

For sharpening flat broaching tools, the grinding slide is hydraulically driven, infinitely variable, working stroke 300 mm. For sharpening round and profile broaching tools, an infinitely variable workpiece drive with tailstock and steady rests can be mounted on the