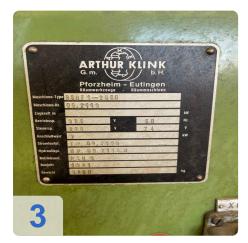

# **Overview and Technical Data:**

ARTHUR KLINK RSHF1-2000 Broaching Tool Sharping Machine

# Used ARTHUR KLINK RSHF1-2000 broaching tool shaper

Flat sharpening device for regrinding the rake angle Cylindrical sharpening device Swivelled-out chip breaker grinding device

Technical data:

- Maximum centre distance: 2000 mm
- max. Tool length round: 2000 mm
- Max. tool diameter Tool diameter: 280 mm
- Tool length, flat: Unlimited
- Tool width: 200 mm
- Work table stroke : 2000 mm
- Centre height : 150 mm
- The machine can be used dry and under cooling
- Accessories are available
- Documents such as operating instructions, circuit diagram are available in the original.