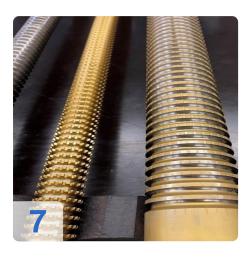

Suitable for sharpening broaching tools

- Round, with annular flute --> rake face
- Flat --> rake face, flank, chip breaker

The limit dimensions are max = 2000 mm in length and min = 6 mm in diameter.

The universal broach sharpening machines can be used for resharpening as well as for the repair of all broaching tools. The grinding head can be rotated  $90^{\circ}$  for round and flat sharpening and swivelled 2 x  $30^{\circ}$  in the horizontal plane.

by 2 x 30 ° in the horizontal plane. The grinding spindle running in precision ball bearings is adjustable in its speed range from 3000 to 12000 rpm.

For sharpening flat broaching tools, the grinding slide is hydraulically driven, infinitely variable, working stroke 300 mm. For sharpening round and profile broaching tools, an infinitely variable workpiece drive with tailstock and steady rests can be mounted on the