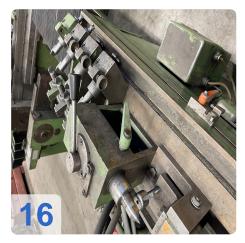

# Used ARTHUR KLINK RSHF1-2000 broaching tool shaper

Flat sharpening device for regrinding the rake angle Cylindrical sharpening device Swivelled-out chip breaker grinding device

Technical data:

- Maximum centre distance: 2000 mm
- max. Tool length round: 2000 mm
- Max. tool diameter Tool diameter: 280 mm
- Tool length, flat: Unlimited
- Tool width: 200 mm
- Work table stroke : 2000 mm
- Centre height : 150 mm
- The machine can be used dry and under cooling
- Accessories are available
- Documents such as operating instructions, circuit diagram are available in the original.

Suitable for sharpening broaching tools

- Round, with annular flute --> rake face
- Flat --> rake face, flank, chip breaker

The limit dimensions are max = 2000 mm in length and min = 6 mm in diameter.

The universal broach sharpening machines can be used for resharpening as well as for the repair of all broaching tools. The grinding head can be rotated  $90^{\circ}$  for round and flat sharpening and swivelled 2 x  $30^{\circ}$  in the horizontal plane.