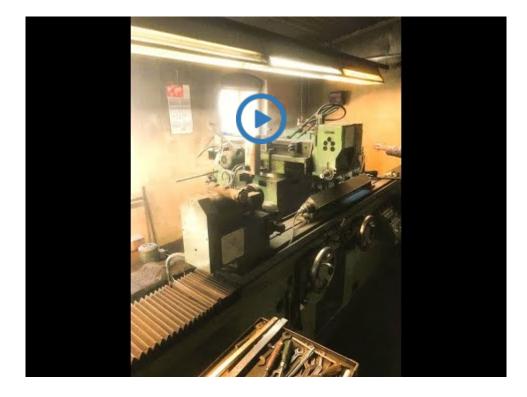

file broaching tools, an infinitely variable workpiece drive with tailstock and steady rests can be mounted on the



work table.

The machine is also available with a surface grinding device and hydraulically driven work table.

An additional chip breaker grinding device enables the chip breaker flutes to be repositioned. A wide range of special accessories such as turning devices for flat, cup and profile wheels, rolling devices for diamond roller magnetic plates etc. extend the universal use of the machine.



## **Technical Data:**

### **Technical Data:**

Control: NC

### **Buyer Information:**

Condition: Normal wear Available: Sold Sold as: EXW (Ex Works - Incoterm) VAT: 19 % Buyers Premium: 16 % Location: Germany



#### Images:









































## Video:







#### **Asset-Trade**

Assessment and Sale of Used Assets world wide

Am Sonnenhof 16

47800 Krefeld

Germany

Tel.: +49 2151 32500 33