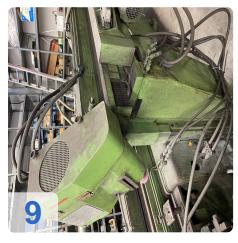

# Used ARTHUR KLINK RSHF1-2000 broaching tool shaper

Flat sharpening device for regrinding the rake angle Cylindrical sharpening device Swivelled-out chip breaker grinding device

Technical data:

- Maximum centre distance: 2000 mm
- max. Tool length round: 2000 mm
- Max. tool diameter Tool diameter: 280 mm
- Tool length, flat: Unlimited
- Tool width: 200 mm
- Work table stroke : 2000 mm
- Centre height : 150 mm
- The machine can be used dry and under cooling
- Accessories are available
- Documents such as operating instructions, circuit diagram are available in the original.