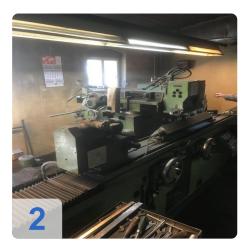

Suitable for sharpening broaching tools

- Round, with annular flute --> rake face
- Flat --> rake face, flank, chip breaker

The limit dimensions are max = 2000 mm in length and min = 6 mm in diameter.

The universal broach sharpening machines can be used for resharpening as well as for the repair of all broaching tools. The grinding head can be rotated  $90^{\circ}$  for round and flat sharpening and swivelled 2 x  $30^{\circ}$  in the horizontal plane.

by 2 x 30 ° in the horizontal plane. The grinding spindle running in precision ball bearings is adjustable in its speed range from 3000 to 12000 rpm.

For sharpening flat broaching tools, the grinding slide is hydraulically driven, infinitely variable, working stroke 300 mm. For sharpening round and profile broaching tools, an infinitely variable workpiece drive with tailstock and steady rests can be mounted on the