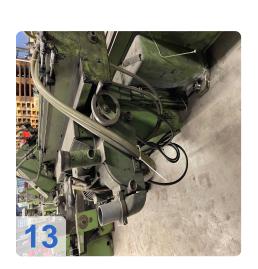

For sharpening round and profile broaching tools, an infinitely variable workpiece drive with tailstock and steady rests can be mounted on the



work table.

The machine is also available with a surface grinding device and hydraulically driven work table.

An additional chip breaker grinding device enables the chip breaker flutes to be repositioned. A wide range of special accessories such as turning devices for flat, cup and profile wheels, rolling devices for diamond roller magnetic plates etc. extend the universal use of the machine.



## **Technical Data:**

### **Technical Data:**

Control: NC

### **Buyer Information:**

Condition: Normal wear Available: Sold Sold as: EXW (Ex Works - Incoterm) VAT: 19 % Buyers Premium: 16 % Location: Germany



#### Images:









































## Video:







#### **Asset-Trade**

Assessment and Sale of Used Assets world wide

Am Sonnenhof 16

47800 Krefeld

Germany

Tel.: +49 2151 32500 33