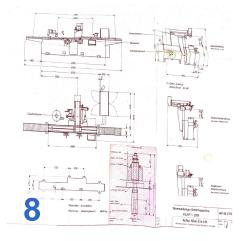

mm. For sharpening round and profile broaching tools, an infinitely variable workpiece drive with tailstock and steady rests can be mounted on the



work table.

The machine is also available with a surface grinding device and hydraulically driven work table.

An additional chip breaker grinding device enables the chip breaker flutes to be repositioned. A wide range of special accessories such as turning devices for flat, cup and profile wheels, rolling devices for diamond roller magnetic plates etc. extend the universal use of the machine.



## **Technical Data:**

### **Technical Data:**

Control: NC

### **Buyer Information:**

Condition: Normal wear Available: Sold Sold as: EXW (Ex Works - Incoterm) VAT: 19 % Buyers Premium: 16 % Location: Germany



#### Images:









































## Video:







#### **Asset-Trade**

Assessment and Sale of Used Assets world wide

Am Sonnenhof 16

47800 Krefeld

Germany

Tel.: +49 2151 32500 33