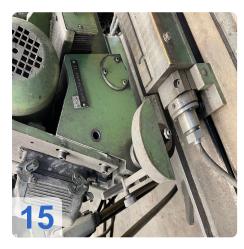

# Used ARTHUR KLINK RSHF1-2000 broaching tool shaper

Flat sharpening device for regrinding the rake angle Cylindrical sharpening device Swivelled-out chip breaker grinding device

Technical data:

- Maximum centre distance: 2000 mm
- max. Tool length round: 2000 mm
- Max. tool diameter Tool diameter: 280 mm
- Tool length, flat: Unlimited
- Tool width: 200 mm
- Work table stroke : 2000 mm
- Centre height : 150 mm
- The machine can be used dry and under cooling
- Accessories are available
- Documents such as operating instructions, circuit diagram are available in the original.

Suitable for sharpening broaching tools

- Round, with annular flute --> rake face
- Flat --> rake face, flank, chip breaker

The limit dimensions are max = 2000 mm in length and min = 6 mm in diameter.

The universal broach sharpening machines can be used for resharpening as well as for the repair of all broaching tools. The grinding head can be rotated  $90^{\circ}$  for round and flat sharpening and swivelled 2 x  $30^{\circ}$  in the horizontal plane.