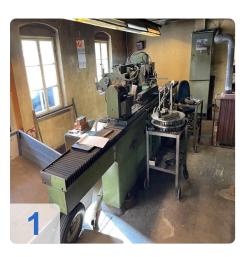

# **Overview and Technical Data:**

ARTHUR KLINK RSHF1-2000 Broaching Tool Sharping Machine

# Used ARTHUR KLINK RSHF1-2000 broaching tool shaper

Flat sharpening device for regrinding the rake angle Cylindrical sharpening device Swivelled-out chip breaker grinding device

Technical data:

- Maximum centre distance: 2000 mm
- max. Tool length round: 2000 mm
- Max. tool diameter Tool diameter: 280 mm
- Tool length, flat: Unlimited
- Tool width: 200 mm
- Work table stroke : 2000 mm
- Centre height : 150 mm
- The machine can be used dry and under cooling
- Accessories are available
- Documents such as operating instructions, circuit diagram are available in the original.