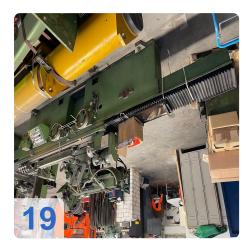

# Used ARTHUR KLINK RSHF1-2000 broaching tool shaper

Flat sharpening device for regrinding the rake angle Cylindrical sharpening device Swivelled-out chip breaker grinding device

Technical data:

- Maximum centre distance: 2000 mm
- max. Tool length round: 2000 mm
- Max. tool diameter Tool diameter: 280 mm
- Tool length, flat: Unlimited
- Tool width: 200 mm
- Work table stroke : 2000 mm
- Centre height : 150 mm
- The machine can be used dry and under cooling
- Accessories are available
- Documents such as operating instructions, circuit diagram are available in the original.

Suitable for sharpening broaching tools

- Round, with annular flute --> rake face
- Flat --> rake face, flank, chip breaker

The limit dimensions are max = 2000 mm in length and min = 6 mm in diameter.

The universal broach sharpening machines can be used for resharpening as well as for the repair of all broaching tools. The grinding head can be rotated  $90^{\circ}$  for round and flat sharpening and swivelled 2 x  $30^{\circ}$  in the horizontal plane.

by 2 x 30 ° in the horizontal plane. The grinding spindle running in precision ball bearings is adjustable in its speed range from 3000 to 12000 rpm.

For sharpening flat broaching tools, the grinding slide is hydraulically driven, infinitely variable, working stroke 300 mm. For sharpening round and profile broaching tools, an infinitely variable workpiece drive with tailstock and steady rests can be mounted on the

work table.

The machine is also available with a surface grinding device and hydraulically driven work table.

An additional chip breaker grinding device enables the chip breaker flutes to be repositioned. A wide range of special accessories such as turning devices for flat, cup and profile wheels, rolling devices for diamond roller magnetic plates etc. extend the universal use of the machine.