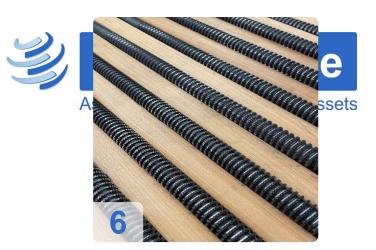

Suitable for sharpening broaching tools

- Round, with annular flute --> rake face
- Flat --> rake face, flank, chip breaker

The limit dimensions are max = 2000 mm in length and min = 6 mm in diameter.

The universal broach sharpening machines can be used for resharpening as well as for the repair of all broaching tools. The grinding head can be rotated  $90^{\circ}$  for round and flat sharpening and swivelled 2 x  $30^{\circ}$  in the horizontal plane.

by 2 x 30 ° in the horizontal plane. The grinding spindle running in precision ball bearings is adjustable in its speed range from 3000 to 12000 rpm.

For sharpening flat broaching tools, the grinding slide is hydraulically driven, infinitely variable, working stroke 300 mm. For sharpening round and profile broaching tools, an infinitely variable workpiece drive with tailstock and steady rests can be mounted on the