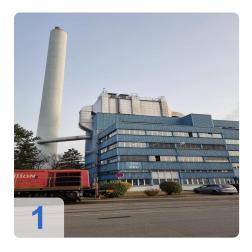

# **Buy Complete Coal Power Station with 5 MW Steam- Turbine and Electric Power Generator**

• Direction of rotation left, seen in direction of turbine-gear-generator

The Power Station is still in use and can be inspected by appointment in the South of Germany. It will become available for dismantling in 2024.

## Images:

Page 9