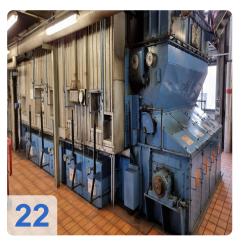

#### **Coal/Fuel Data:**

Storage capacity: 2.000 tonsDaily consumption: 80-100 tons

• Trough chain conveyor: 40/80 tons/hour

## Images:

Page 9