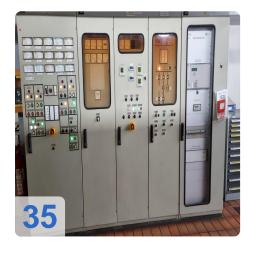

changes in load on the plant.
- Space required is less compared to hydro power plants.
- A portion of steam can be used as process steam for various industries.
- They can be overloaded up to 20% without difficulty. Cost of electric power generation and its initial cost is less compared to diesel plants.
- Can be located near the load centre conveniently thus reduces the transmission line cost and loss of energy in transmission lines.

Generated on 15.09.2025 Page 4



## Technical Data:

#### **Technical Data:**

Control: CNC

## **Buyer Information:**

Condition: Very good condition

Available: On Request

Sold as:

EXW (Ex Works - Incoterm)

VAT: 19 %

Buyers Premium: 8 % Location: Germany



## Images:





















































Page 9



















































## Video:



Generated on 15.09.2025 Page 14





**Asset-Trade** 

**Assessment and Sale of Used Assets world wide** 

**Am Sonnenhof 16** 

47800 Krefeld

**Germany** 

Tel.: +49 2151 32500 33