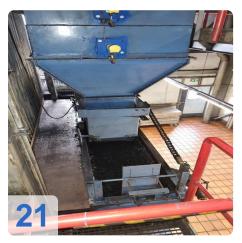

#### Flue gas cleaning unit:

- 2 zones electric separator
- Flue gas discharge via induced draft speed controlled
- Frequently modernized and updated
- Chimney mouth: 70,5m

## Images:

Page 9