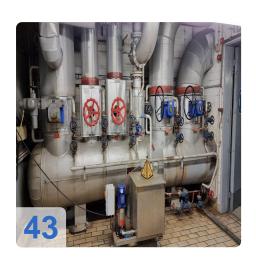

#### Flue gas cleaning unit:

- 2 zones electric separator
- Flue gas discharge via induced draft speed controlled
- Frequently modernized and updated
- Chimney mouth: 70,5m