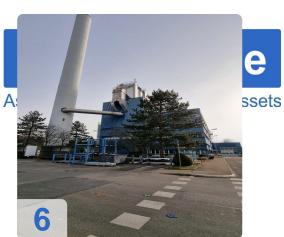

#### Flue gas cleaning unit:

- 2 zones electric separator
- Flue gas discharge via induced draft speed controlled
- Frequently modernized and updated
- Chimney mouth: 70,5m

• Direction of rotation left, seen in direction of turbine-gear-generator

The Power Station is still in use and can be inspected by appointment in the South of Germany. It will become available for dismantling in 2024.