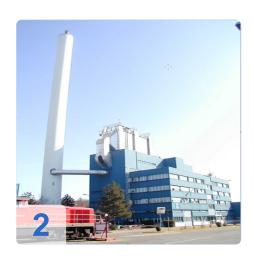

#### Flue gas cleaning unit:

- 2 zones electric separator
- Flue gas discharge via induced draft speed controlled
- Frequently modernized and updated
- Chimney mouth: 70,5m

• Direction of rotation left, seen in direction of turbine-gear-generator

The Power Station is still in use and can be inspected by appointment in the South of Germany. It will become available for dismantling in 2024.