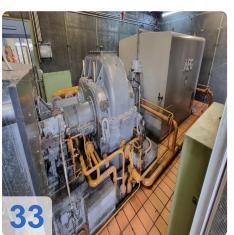

### AEG - KANIS - back pressure turbo type G16

Year of construction 1984 / frequently modernized and updated

to drive a three-phase synchronous generator

#### **Technical data AEG steam turbine:**

Turbine power: 5.275 kW
Turbine speed: 12.107 min -1
Turbine high speed: 13318 min -1
Turbine steam pressure: 78 bar

Suction steam temperature: 490 -500 °C
Turbine exhaust steam pressure 3.5 - 8.5 bar

• Direction of rotation left, seen in direction of turbine-gear-generator

The Power Station is still in use and can be inspected by appointment in the South of Germany. It will become available for dismantling in 2024.