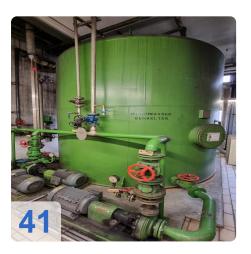

#### Feed water supply:

- full desalination: 2x 15m³/h
  mixed bed filter: 2x 30 m³/h
- Mixed bed litter. 2x 30 m/m
   Condensate cooling by air preheating
- Feed water tank useful capacity: 30 m³
- Full load pump
  - 1x width E-drive speed controlled
  - o 1x with turbo drive speed controlled, with quick start device