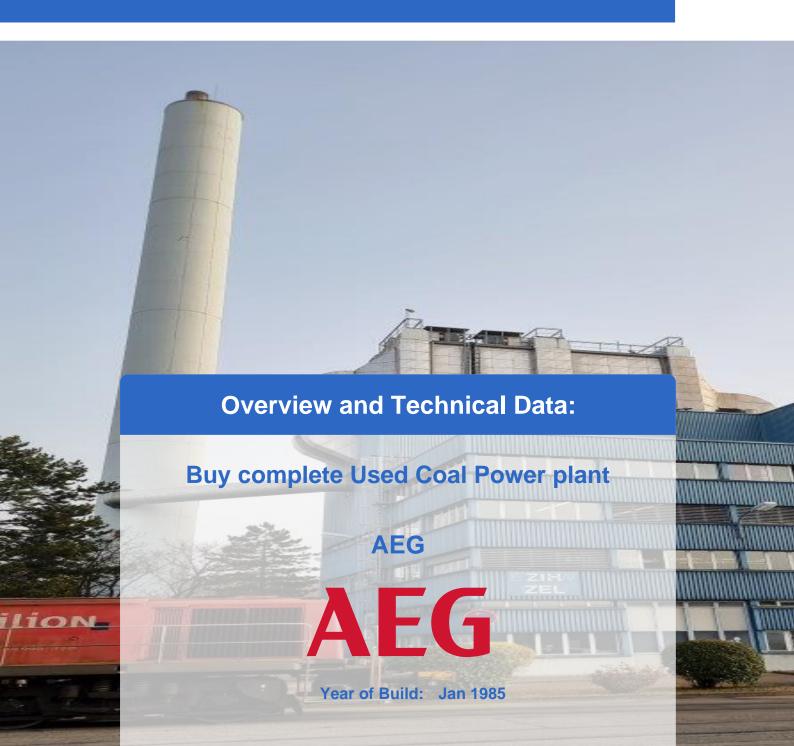

# **Buy Complete Coal Power Station with 5 MW Steam- Turbine and Electric Power Generator**

• Direction of rotation left, seen in direction of turbine-gear-generator

The Power Station is still in use and can be inspected by appointment in the South of Germany. It will become available for dismantling in 2024.

## Images:

Page 9