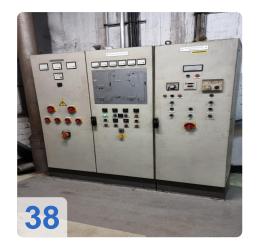

load on the plant.
- Space required is less compared to hydro power plants.
- A portion of steam can be used as process steam for various industries.
- They can be overloaded up to 20% without difficulty. Cost of electric power generation and its initial cost is less compared to diesel plants.
- Can be located near the load centre conveniently thus reduces the transmission line cost and loss of energy in transmission lines.

Generated on 15.09.2025 Page 4



## Technical Data:

#### **Technical Data:**

Control: CNC

## **Buyer Information:**

Condition: Very good condition

Available: On Request

Sold as:

EXW (Ex Works - Incoterm)

VAT: 19 %

Buyers Premium: 8 % Location: Germany



## Images:





















































Page 9



















































## Video:



Generated on 15.09.2025 Page 14





**Asset-Trade** 

**Assessment and Sale of Used Assets world wide** 

**Am Sonnenhof 16** 

47800 Krefeld

**Germany** 

Tel.: +49 2151 32500 33