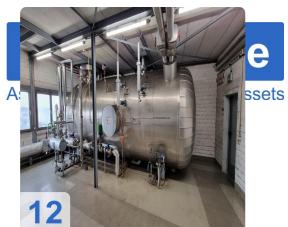

#### Technical data of Boiler:

Steam capacity max continuous: 30 tons/hour

• Steam capacity temporary peak: 34 tons/hour

• Permissible operating pressure: 90 bar

Hot steam temperature: 500 °C

Permissible heat output: 27.6 MW

• Feed water temperature: 105-130 °C

Operating days / year: approx. 300 days

Fuel: hard coal

Generated on 15.09.2025 Page 2

Days of Operation per year: 300 days