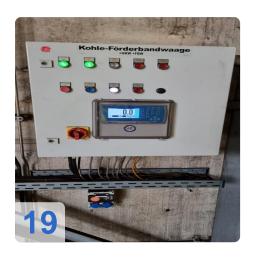

#### **Coal/Fuel Data:**

Storage capacity: 2.000 tonsDaily consumption: 80-100 tons

• Trough chain conveyor: 40/80 tons/hour

## Images:

Page 9