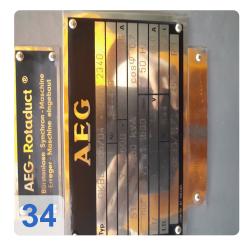

### AEG - KANIS - back pressure turbo type G16

Year of construction 1984 / frequently modernized and updated

to drive a three-phase synchronous generator

## Technical data AEG LDW (SIEMENS):

Pumping capacity: 34 t/h

• Overpressure at inlet: 76 bar

Overpressure at outlet: 2,5-7.5 barRotational speed: 12.000/1500 min-1

Voltage: 10.5 KV

Terminal power max: 5.200 KW