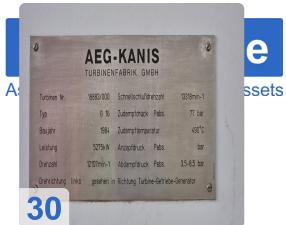

### AEG - KANIS - back pressure turbo type G16

Year of construction 1984 / frequently modernized and updated

to drive a three-phase synchronous generator

#### **Technical data AEG steam turbine:**

Turbine power: 5.275 kW
Turbine speed: 12.107 min -1
Turbine high speed: 13318 min -1
Turbine steam pressure: 78 bar

Suction steam temperature: 490 -500 °C
Turbine exhaust steam pressure 3.5 - 8.5 bar