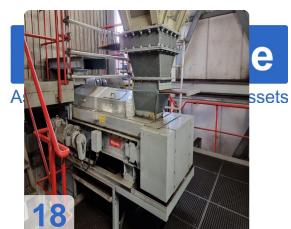

#### **Coal/Fuel Data:**

Storage capacity: 2.000 tonsDaily consumption: 80-100 tons

• Trough chain conveyor: 40/80 tons/hour

## Images:

Page 9