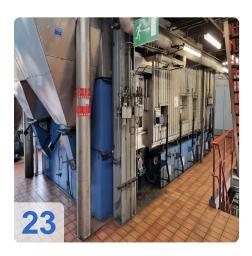

#### Feed water supply:

- full desalination: 2x 15m³/h
  mixed bed filter: 2x 30 m³/h
- Mixed bed litter. 2x 30 m/m
   Condensate cooling by air preheating
- Feed water tank useful capacity: 30 m³
- Full load pump
  - 1x width E-drive speed controlled
  - o 1x with turbo drive speed controlled, with quick start device

## Images:

Page 9