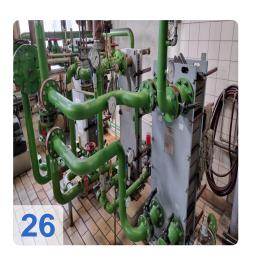

#### Feed water supply:

- full desalination: 2x 15m³/h
  mixed bed filter: 2x 30 m³/h
- Mixed bed litter. 2x 30 m/m
   Condensate cooling by air preheating
- Feed water tank useful capacity: 30 m³
- Full load pump
  - 1x width E-drive speed controlled
  - o 1x with turbo drive speed controlled, with quick start device