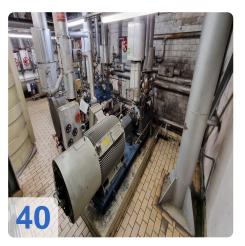

### AEG - KANIS - back pressure turbo type G16

Year of construction 1984 / frequently modernized and updated

to drive a three-phase synchronous generator

## Technical data AEG LDW (SIEMENS):

Pumping capacity: 34 t/h

• Overpressure at inlet: 76 bar

Overpressure at outlet: 2,5-7.5 barRotational speed: 12.000/1500 min-1

Voltage: 10.5 KV

Terminal power max: 5.200 KW

#### **Technical data AEG steam turbine:**

Turbine power: 5.275 kW
Turbine speed: 12.107 min -1
Turbine high speed: 13318 min -1
Turbine steam pressure: 78 bar

Suction steam temperature: 490 -500 °C
Turbine exhaust steam pressure 3.5 - 8.5 bar

• Direction of rotation left, seen in direction of turbine-gear-generator

The Power Station is still in use and can be inspected by appointment in the South of Germany. It will become available for dismantling in 2024.