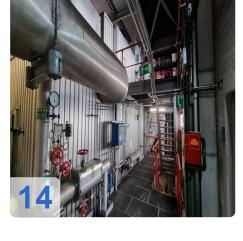

## High-pressure radiation boiler with traveling grate firing system Water tube boiler with natural circulation

The total hours of operation: 282.720 hours

The last major overhaul date (Turbine): Summer 2019

• Direction of rotation left, seen in direction of turbine-gear-generator

The Power Station is still in use and can be inspected by appointment in the South of Germany. It will become available for dismantling in 2024.