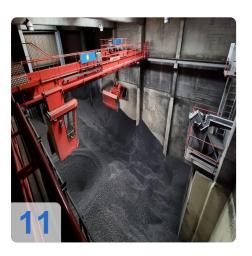

#### **Coal/Fuel Data:**

Storage capacity: 2.000 tonsDaily consumption: 80-100 tons

• Trough chain conveyor: 40/80 tons/hour