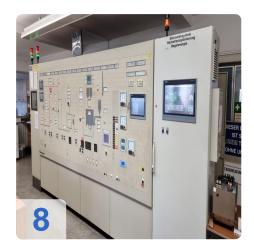

Plants:**

- Fuel used is cheaper.
- They can respond quickly with changes in load on the plant.
- Space required is less compared to hydro power plants.
- A portion of steam can be used as process steam for various industries.
- They can be overloaded up to 20% without difficulty. Cost of electric power generation and its initial cost is less compared to diesel plants.
- Can be located near the load centre conveniently thus reduces the transmission line cost and loss of energy in transmission lines.

Generated on 15.09.2025 Page 4



## Technical Data:

#### **Technical Data:**

Control: CNC

## **Buyer Information:**

Condition: Very good condition

Available: On Request

Sold as:

EXW (Ex Works - Incoterm)

VAT: 19 %

Buyers Premium: 8 % Location: Germany



## Images:





















































Page 9



















































## Video:



Generated on 15.09.2025 Page 14





**Asset-Trade** 

**Assessment and Sale of Used Assets world wide** 

**Am Sonnenhof 16** 

47800 Krefeld

**Germany** 

Tel.: +49 2151 32500 33