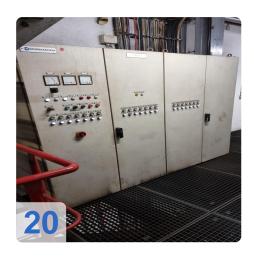

r.
- They can respond quickly with changes in load on the plant.
- Space required is less compared to hydro power plants.
- A portion of steam can be used as process steam for various industries.
- They can be overloaded up to 20% without difficulty. Cost of electric power generation and its initial cost is less compared to diesel plants.
- Can be located near the load centre conveniently thus reduces the transmission line cost and loss of energy in transmission lines.

Generated on 15.09.2025 Page 4



## Technical Data:

#### **Technical Data:**

Control: CNC

## **Buyer Information:**

Condition: Very good condition

Available: On Request

Sold as:

EXW (Ex Works - Incoterm)

VAT: 19 %

Buyers Premium: 8 % Location: Germany



## Images:





















































Page 9



















































## Video:



Generated on 15.09.2025 Page 14





**Asset-Trade** 

**Assessment and Sale of Used Assets world wide** 

**Am Sonnenhof 16** 

47800 Krefeld

**Germany** 

Tel.: +49 2151 32500 33