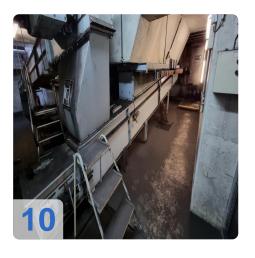

#### **Coal/Fuel Data:**

Storage capacity: 2.000 tonsDaily consumption: 80-100 tons

• Trough chain conveyor: 40/80 tons/hour