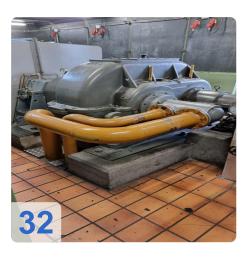

### AEG - KANIS - back pressure turbo type G16

Year of construction 1984 / frequently modernized and updated

to drive a three-phase synchronous generator

#### **Technical data AEG steam turbine:**

Turbine power: 5.275 kW
Turbine speed: 12.107 min -1
Turbine high speed: 13318 min -1
Turbine steam pressure: 78 bar

Suction steam temperature: 490 -500 °C
Turbine exhaust steam pressure 3.5 - 8.5 bar