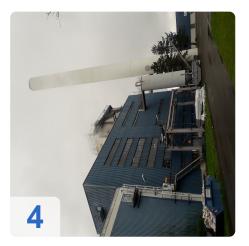

#### Flue gas cleaning unit:

- 2 zones electric separator
- Flue gas discharge via induced draft speed controlled
- Frequently modernized and updated
- Chimney mouth: 70,5m

• Direction of rotation left, seen in direction of turbine-gear-generator

The Power Station is still in use and can be inspected by appointment in the South of Germany. It will become available for dismantling in 2024.