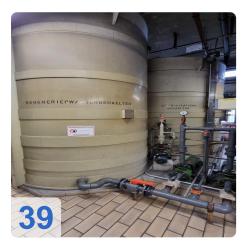

ad on the plant.
- Space required is less compared to hydro power plants.
- A portion of steam can be used as process steam for various industries.
- They can be overloaded up to 20% without difficulty. Cost of electric power generation and its initial cost is less compared to diesel plants.
- Can be located near the load centre conveniently thus reduces the transmission line cost and loss of energy in transmission lines.

Generated on 15.09.2025 Page 4



## Technical Data:

#### **Technical Data:**

Control: CNC

## **Buyer Information:**

Condition: Very good condition

Available: On Request

Sold as:

EXW (Ex Works - Incoterm)

VAT: 19 %

Buyers Premium: 8 % Location: Germany



## Images:





















































Page 9



















































## Video:



Generated on 15.09.2025 Page 14





**Asset-Trade** 

**Assessment and Sale of Used Assets world wide** 

**Am Sonnenhof 16** 

47800 Krefeld

**Germany** 

Tel.: +49 2151 32500 33