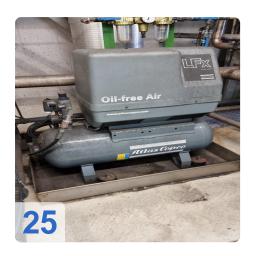

spond quickly with changes in load on the plant.
- Space required is less compared to hydro power plants.
- A portion of steam can be used as process steam for various industries.
- They can be overloaded up to 20% without difficulty. Cost of electric power generation and its initial cost is less compared to diesel plants.
- Can be located near the load centre conveniently thus reduces the transmission line cost and loss of energy in transmission lines.

Generated on 15.09.2025 Page 4



## Technical Data:

#### **Technical Data:**

Control: CNC

## **Buyer Information:**

Condition: Very good condition

Available: On Request

Sold as:

EXW (Ex Works - Incoterm)

VAT: 19 %

Buyers Premium: 8 % Location: Germany



## Images:





















































Page 9



















































## Video:



Generated on 15.09.2025 Page 14





**Asset-Trade** 

**Assessment and Sale of Used Assets world wide** 

**Am Sonnenhof 16** 

47800 Krefeld

**Germany** 

Tel.: +49 2151 32500 33