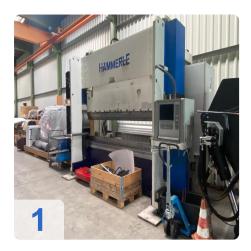

# Used HÄMMERLE BM 200-3100 hydraulic press brake - 200T

**CNC** control Infinitron

15x NC Axis

#### Technical data

Max. Pressing force: 2000KNMax. Working length: 3100mm

• Max. Stroke: 400mm

• Distance between the body walls: 3240 mm

Maximum distance between the table and the bumper: 965 mm

Maximum thickness of the bent material: 8 mm