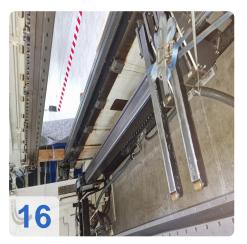

# Used HÄMMERLE BM 200-3100 hydraulic press brake - 200T

**CNC** control Infinitron

15x NC Axis

#### Technical data

Max. Pressing force: 2000KNMax. Working length: 3100mm

• Max. Stroke: 400mm

• Distance between the body walls: 3240 mm

Maximum distance between the table and the bumper: 965 mm

Maximum thickness of the bent material: 8 mm

• Overhang: 250mm

Mass (weight): 16600kg

• Operating voltage / frequency: 400V 50Hz

Control voltage: 24V DC

Connected load main motor: 22KW

Total connected load: 32KW

Rated current of the back-up fuse: 80A K