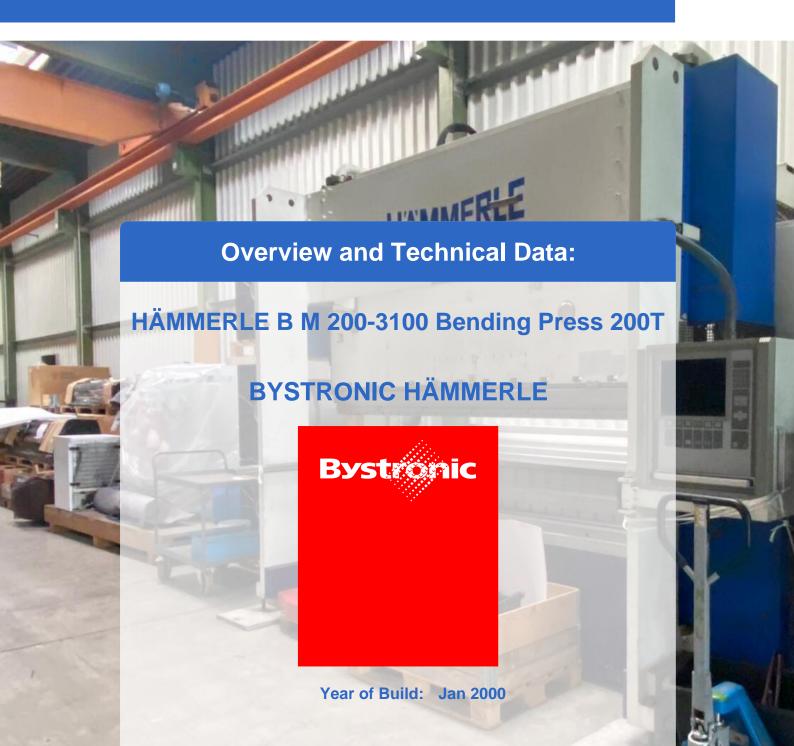

# Used HÄMMERLE BM 200-3100 hydraulic press brake - 200T

**CNC** control Infinitron

15x NC Axis

#### Technical data

Max. Pressing force: 2000KNMax. Working length: 3100mm

• Max. Stroke: 400mm

• Distance between the body walls: 3240 mm

Maximum distance between the table and the bumper: 965 mm

Maximum thickness of the bent material: 8 mm