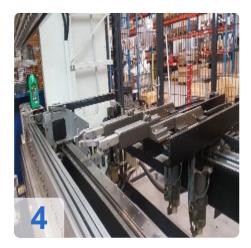

# Used HÄMMERLE BM 200-3100 hydraulic press brake - 200T

**CNC** control Infinitron

15x NC Axis

#### Technical data

Max. Pressing force: 2000KNMax. Working length: 3100mm

• Max. Stroke: 400mm

• Distance between the body walls: 3240 mm

Maximum distance between the table and the bumper: 965 mm

Maximum thickness of the bent material: 8 mm