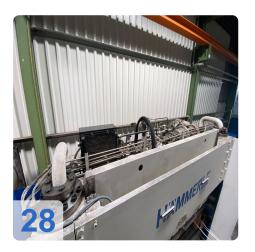

# Used HÄMMERLE BM 200-3100 hydraulic press brake - 200T

**CNC** control Infinitron

15x NC Axis

#### Technical data

Max. Pressing force: 2000KNMax. Working length: 3100mm

• Max. Stroke: 400mm

• Distance between the body walls: 3240 mm

Maximum distance between the table and the bumper: 965 mm

Maximum thickness of the bent material: 8 mm

• Overhang: 250mm

Mass (weight): 16600kg

• Operating voltage / frequency: 400V 50Hz

Control voltage: 24V DC

Connected load main motor: 22KW

Total connected load: 32KW

Rated current of the back-up fuse: 80A K

Hydraulic oil content: 550 l