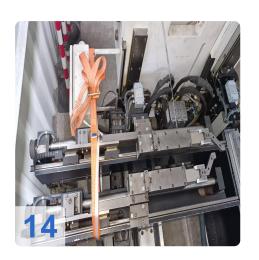

# Used HÄMMERLE BM 200-3100 hydraulic press brake - 200T

**CNC** control Infinitron

15x NC Axis

#### Technical data

Max. Pressing force: 2000KNMax. Working length: 3100mm

• Max. Stroke: 400mm

• Distance between the body walls: 3240 mm

Maximum distance between the table and the bumper: 965 mm

Maximum thickness of the bent material: 8 mm

• Overhang: 250mm

Mass (weight): 16600kg

• Operating voltage / frequency: 400V 50Hz

Control voltage: 24V DC

Connected load main motor: 22KW

Total connected load: 32KW

Rated current of the back-up fuse: 80A K