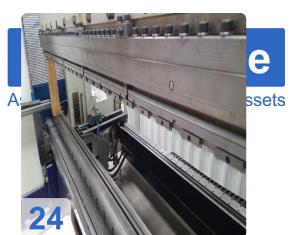

# Used HÄMMERLE BM 200-3100 hydraulic press brake - 200T

**CNC** control Infinitron

15x NC Axis

#### Technical data

Max. Pressing force: 2000KNMax. Working length: 3100mm

• Max. Stroke: 400mm

• Distance between the body walls: 3240 mm

Maximum distance between the table and the bumper: 965 mm

Maximum thickness of the bent material: 8 mm