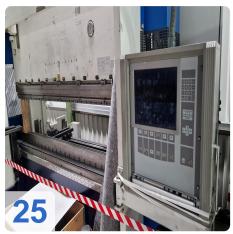

# Used HÄMMERLE BM 200-3100 hydraulic press brake - 200T

**CNC** control Infinitron

15x NC Axis

#### **Technical Data:**

Control: CNC