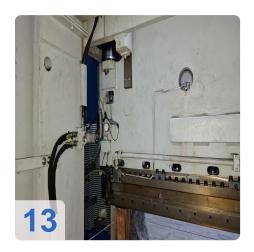

# Used HÄMMERLE BM 200-3100 hydraulic press brake - 200T

**CNC** control Infinitron

15x NC Axis

#### Technical data

Max. Pressing force: 2000KNMax. Working length: 3100mm

• Max. Stroke: 400mm

• Distance between the body walls: 3240 mm

Maximum distance between the table and the bumper: 965 mm

Maximum thickness of the bent material: 8 mm