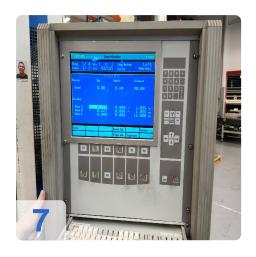

# Used HÄMMERLE BM 200-3100 hydraulic press brake - 200T

**CNC** control Infinitron

15x NC Axis

#### **Technical Data:**

Control: CNC