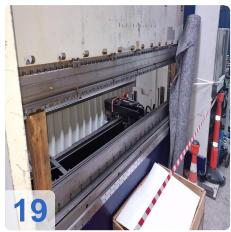

# Used HÄMMERLE BM 200-3100 hydraulic press brake - 200T

**CNC** control Infinitron

15x NC Axis

#### Technical data

Max. Pressing force: 2000KNMax. Working length: 3100mm

• Max. Stroke: 400mm

• Distance between the body walls: 3240 mm

Maximum distance between the table and the bumper: 965 mm

Maximum thickness of the bent material: 8 mm

• Overhang: 250mm

Mass (weight): 16600kg

• Operating voltage / frequency: 400V 50Hz

Control voltage: 24V DC

Connected load main motor: 22KW

Total connected load: 32KW

Rated current of the back-up fuse: 80A K