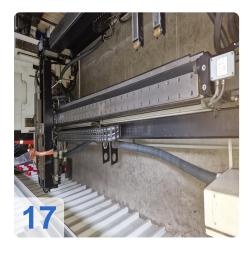

# Used HÄMMERLE BM 200-3100 hydraulic press brake - 200T

**CNC** control Infinitron

15x NC Axis

#### Technical data

Max. Pressing force: 2000KNMax. Working length: 3100mm

• Max. Stroke: 400mm

• Distance between the body walls: 3240 mm

Maximum distance between the table and the bumper: 965 mm

Maximum thickness of the bent material: 8 mm