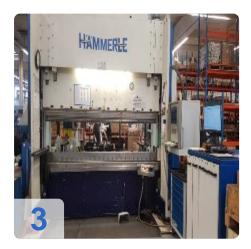

# Used HÄMMERLE BM 200-3100 hydraulic press brake - 200T

**CNC** control Infinitron

15x NC Axis

#### Technical data

Max. Pressing force: 2000KNMax. Working length: 3100mm

• Max. Stroke: 400mm

• Distance between the body walls: 3240 mm

Maximum distance between the table and the bumper: 965 mm

Maximum thickness of the bent material: 8 mm