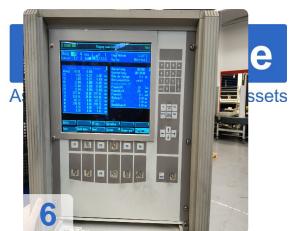

# Used HÄMMERLE BM 200-3100 hydraulic press brake - 200T

**CNC** control Infinitron

15x NC Axis

#### **Technical Data:**

Control: CNC