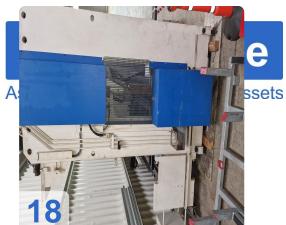

# Used HÄMMERLE BM 200-3100 hydraulic press brake - 200T

**CNC** control Infinitron

15x NC Axis

#### Technical data

Max. Pressing force: 2000KNMax. Working length: 3100mm

• Max. Stroke: 400mm

• Distance between the body walls: 3240 mm

Maximum distance between the table and the bumper: 965 mm

Maximum thickness of the bent material: 8 mm

• Overhang: 250mm

Mass (weight): 16600kg

• Operating voltage / frequency: 400V 50Hz

Control voltage: 24V DC

Connected load main motor: 22KW

Total connected load: 32KW

Rated current of the back-up fuse: 80A K