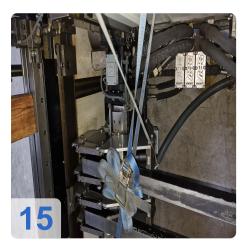

# Used HÄMMERLE BM 200-3100 hydraulic press brake - 200T

**CNC** control Infinitron

15x NC Axis

#### Technical data

Max. Pressing force: 2000KNMax. Working length: 3100mm

• Max. Stroke: 400mm

• Distance between the body walls: 3240 mm

Maximum distance between the table and the bumper: 965 mm

Maximum thickness of the bent material: 8 mm