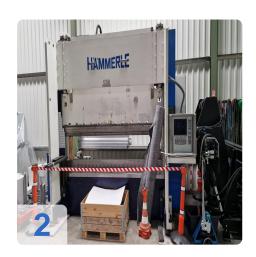

# Used HÄMMERLE BM 200-3100 hydraulic press brake - 200T

**CNC** control Infinitron

15x NC Axis

#### Technical data

Max. Pressing force: 2000KNMax. Working length: 3100mm

• Max. Stroke: 400mm

• Distance between the body walls: 3240 mm

Maximum distance between the table and the bumper: 965 mm

Maximum thickness of the bent material: 8 mm

• Overhang: 250mm

Mass (weight): 16600kg

• Operating voltage / frequency: 400V 50Hz

Control voltage: 24V DC

Connected load main motor: 22KW

Total connected load: 32KW

Rated current of the back-up fuse: 80A K