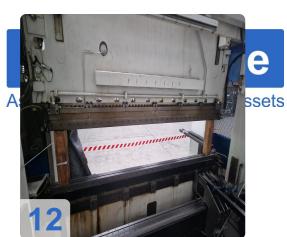

# Used HÄMMERLE BM 200-3100 hydraulic press brake - 200T

**CNC** control Infinitron

15x NC Axis

#### Technical data

Max. Pressing force: 2000KNMax. Working length: 3100mm

• Max. Stroke: 400mm

• Distance between the body walls: 3240 mm

Maximum distance between the table and the bumper: 965 mm

Maximum thickness of the bent material: 8 mm