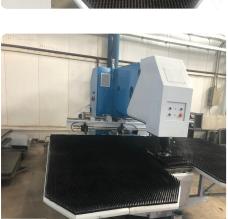

# Used DURMA PP 4 CNC Turret Punching Machine & nibbling machine

**CNC Controls Siemens 840** 

#### Technical data:

Max pressure: 300 kN (30 T)
Metal length: 2400 mm
Metal width: 1250 mm
Max steel thickness: 5 mm

Length with repositioning: 2400 mmMetal width with repositioning: 1250 mm

• Max Punching diameter: 40 mm