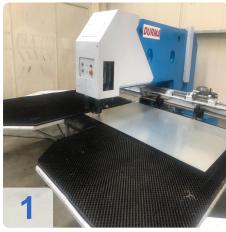

# Used DURMA PP 4 CNC Turret Punching Machine & nibbling machine

**CNC Controls Siemens 840** 

#### Technical data:

Max pressure: 300 kN (30 T)
Metal length: 2400 mm
Metal width: 1250 mm
Max steel thickness: 5 mm

Length with repositioning: 2400 mmMetal width with repositioning: 1250 mm

• Max Punching diameter: 40 mm