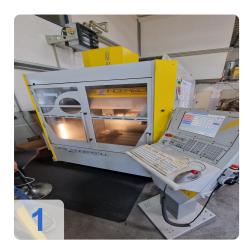

# Used INGERSOLL OPS 650 high speed milling machine

CNC-Controls - Andronic 2060S

#### **Technical Data:**

Control: CNC

Machine Hours: 11.088 hrs. Spindle Hours: 4.552 hrs. Spindle Speed: 42.000 rpm Tool Holder: HSK-A40 Tool Capacity: 40 x