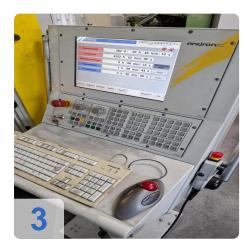

#### Technical details:

X-axis: 700 mmY-axis: 550 mmZ-axis: 450 mm

• Workpiece weight: 2,000 kg

• Taper: HSK 40

Toolchanger positions: 40x
Power capacity - spindle: 17 kW
Turning speed range: 1 - 42000 rpm

#### **Travels:**

X-Axis: 700 mm Y-Axis: 550mm Z-Axis: 450 mm