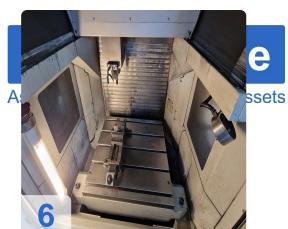

oms. Due to the dynamic and fully encapsulated structure of the machine, it is also ideal for automatic machining of graphite electrodes and other dusty materials. The machine also excels in precision machining of steel.

Generated on 17.09.2025 Page 2



## **Technical Data:**

#### **Technical Data:**

Control: CNC

Machine Hours: 11.088 hrs. Spindle Hours: 4.552 hrs. Spindle Speed: 42.000 rpm Tool Holder: HSK-A40 Tool Capacity: 40 x

#### **Travels:**

X-Axis: 700 mm Y-Axis: 550mm Z-Axis: 450 mm

# **Dimensions and Weight:**

Height: 3.200 mm Width: 2.700 mm Length: 2.500 mm Weight: 8.601 kg

### **Buyer Information:**

Condition: Very good condition

Availability: Sold

Sold as:

EXW (Ex Works - Incoterm)

VAT: 19 %

Buyers Premium: 16 % Location: Germany



# **Images:**





















# Video:



Generated on 17.09.2025 Page 6





**Asset-Trade** 

**Assessment and Sale of Used Assets world wide** 

**Am Sonnenhof 16** 

47800 Krefeld

**Germany** 

Tel.: +49 2151 32500 33