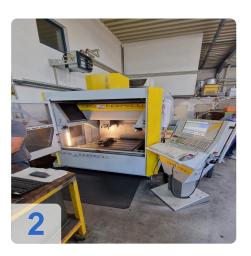

# Used INGERSOLL OPS 650 high speed milling machine

CNC-Controls - Andronic 2060S

#### Technical details:

X-axis: 700 mmY-axis: 550 mmZ-axis: 450 mm

• Workpiece weight: 2,000 kg

• Taper: HSK 40

Toolchanger positions: 40x
Power capacity - spindle: 17 kW
Turning speed range: 1 - 42000 rpm

Rapid motion: 30 m/minWeight approx.: 8,000 kg

Dimensions (I x w x h): approx.2,500 x 2,700 x 3,200 mm

• TEKA Extratation Unit build 9/2006

The HSC machines ensure unrivalled high-speed milling and are characterised by the highest contour accuracy, exact reproducibility and excellent workpiece quality.