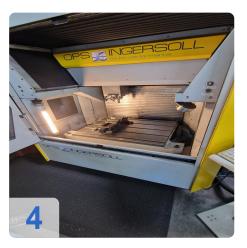

# Used INGERSOLL OPS 650 high speed milling machine

CNC-Controls - Andronic 2060S

#### Technical details:

X-axis: 700 mmY-axis: 550 mmZ-axis: 450 mm

• Workpiece weight: 2,000 kg

• Taper: HSK 40

Toolchanger positions: 40x
Power capacity - spindle: 17 kW
Turning speed range: 1 - 42000 rpm

Rapid motion: 30 m/minWeight approx.: 8,000 kg

Dimensions (I x w x h): approx.2,500 x 2,700 x 3,200 mm

• TEKA Extratation Unit build 9/2006

The HSC machines ensure unrivalled high-speed milling and are characterised by the highest contour accuracy, exact reproducibility and excellent workpiece quality.