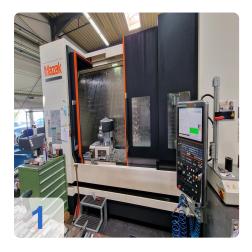

# Used MAZAK VTC-800/30SR - vertical machining centre for 5-axis simultaneous machining

CNC control 15" Mazatrol Matrix 2

Operating hours An 41.362 / Spindle 13.985 hours

Last repair on tool changer cable

Signal lamp (3 colours)Rated power: 90 kva

• Dimensions: Length: 5,250 mm / Width: 4,046 mm / Height: 3,330 mm

The Mazak VTC 800/30 SR vertical machining centre features a high-speed 40-taper spindle, a tilting spindle head (B-axis), a full travelling column and a fixed table for machining extremely long and heavy workpieces. With an optional table partition, the long machine table can be converted into two separate work areas. The roller gear swivel head offers improved accuracy and repeatability due to its backlash-free design, which enables the machining of complex features and contours. These features provide excellent machining capacity for a wide variety of workpieces.