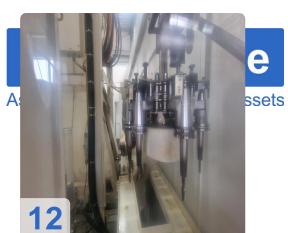

# Used MAZAK VTC-800/30SR - vertical machining centre for 5-axis simultaneous machining

CNC control 15" Mazatrol Matrix 2

Operating hours An 41.362 / Spindle 13.985 hours

Last repair on tool changer cable

Original spindle cover still available!

Availability by arrangement

Signal lamp (3 colours)Rated power: 90 kva

• Dimensions: Length: 5,250 mm / Width: 4,046 mm / Height: 3,330 mm

The Mazak VTC 800/30 SR vertical machining centre features a high-speed 40-taper spindle, a tilting spindle head (B-axis), a full travelling column and a fixed table for machining extremely long and heavy workpieces. With an optional table partition, the long machine table can be converted into two separate work areas. The roller gear swivel head offers improved accuracy and repeatability due to its backlash-free design, which enables the machining of complex features and contours. These features provide excellent machining capacity for a wide variety of workpieces.