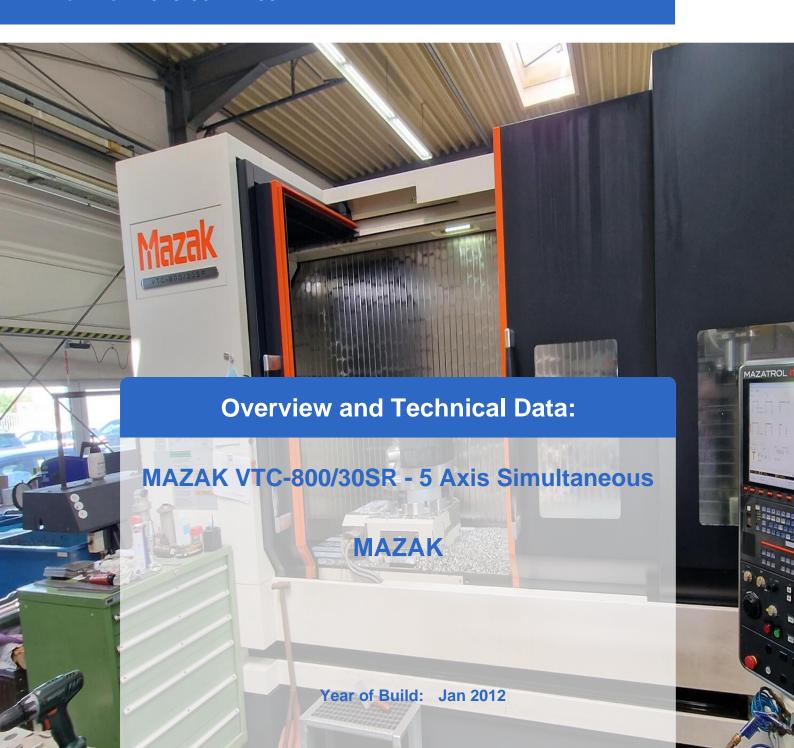

# Used MAZAK VTC-800/30SR - vertical machining centre for 5-axis simultaneous machining

CNC control 15" Mazatrol Matrix 2

Operating hours An 41.362 / Spindle 13.985 hours

Last repair on tool changer cable

Signal lamp (3 colours)Rated power: 90 kva

• Dimensions: Length: 5,250 mm / Width: 4,046 mm / Height: 3,330 mm

The Mazak VTC 800/30 SR vertical machining centre features a high-speed 40-taper spindle, a tilting spindle head (B-axis), a full travelling column and a fixed table for machining extremely long and heavy workpieces. With an optional table partition, the long machine table can be converted into two separate work areas. The roller gear swivel head offers improved accuracy and repeatability due to its backlash-free design, which enables the machining of complex features and contours. These features provide excellent machining capacity for a wide variety of workpieces.

The VTC-800/30SR is designed to meet the diverse and extensive requirements of high-performance, flexible and precise manufacturing applications in the best possible way. With its axis travels of 3,000 mm (X-axis), 800 mm (Y-axis) and 720 mm (Z-axis), the VTC 800/30SR has excellent machining capabilities for a wide range of workpieces.