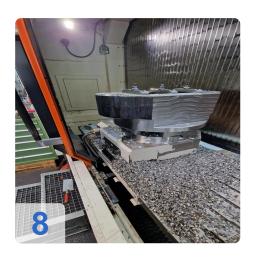

# Used MAZAK VTC-800/30SR - vertical machining centre for 5-axis simultaneous machining

CNC control 15" Mazatrol Matrix 2

Operating hours An 41.362 / Spindle 13.985 hours

Last repair on tool changer cable

Tool weight: max 8 KG

NC rotary table:

Table diameter: 500 mmmax. table load hor.: 700 kg

rotatable C: 360 °table speed: 25 min/-1

o weight: 550 kg

Tool length measurement and tool breakage detection

• Chip conveyor