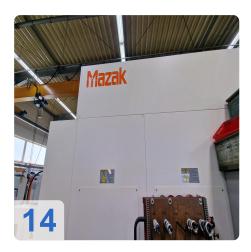

# Used MAZAK VTC-800/30SR - vertical machining centre for 5-axis simultaneous machining

CNC control 15" Mazatrol Matrix 2

Operating hours An 41.362 / Spindle 13.985 hours

Last repair on tool changer cable

The VTC-800/30SR is designed to meet the diverse and extensive requirements of high-performance, flexible and precise manufacturing applications in the best possible way. With its axis travels of 3,000 mm (X-axis), 800 mm (Y-axis) and 720 mm (Z-axis), the VTC 800/30SR has excellent machining capabilities for a wide range of workpieces.