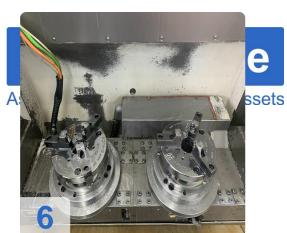

#### Technical data:

- Travel:
  - X-axis: 400 mmY-axis: 450 mm
  - o Z-axis: 400 mm
  - Max. cutting feed in X/Y/Z: 40/40/40 m/min
  - Feed force X/Y/Z: 9250 N
- Spindle:
  - o Spindle Speed range: 50 12,500 rpm
  - o Torque: 2 x 120 Nm
  - Power (S6/40%ED): 2x 35 kW/2600 rpm
  - o IKZ 40 bar
- 2-axis swivel unit consisting of:
  - NC swivel axis (A-axis)with face plate: D=225
  - 2 NC-tables (B-axis) approx. D=240 installed in a common traverse, as well as a tangential mandrel of min.800 Nm per Baxis
  - hydraulically clamped counter bearing
  - 5-fold rotary distributor (A-axis)
  - 5-fold rotary distributor (B-axis)
- Tools
  - o Tool holder: HSK 63 DIN 69893
  - Number of places in the tool changer: 2 x 60 pieces
  - Standard: 70 mm
  - with one free neighbouring place each: 140 mm
  - with two free neighbouring places each: 160 mm
  - Chip-to-chip time 3.8 s
- Scope of delivery:
  - o approx 50 tool holders

The machine is in good condition and can be inspected under power at any time.

The advantage of multi-spindle machining is simultaneous machining of several workpieces thus considerably reducing costs. It is also possible to assign several workpieces to one spindle. In SW clamping fixtures, designed and manufactured in our plant.