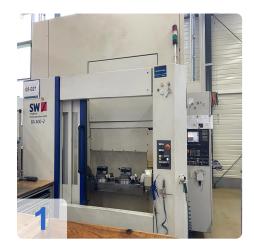

#### Technical data:

- Travel:
  - X-axis: 400 mmY-axis: 450 mm
  - o Z-axis: 400 mm
  - Max. cutting feed in X/Y/Z: 40/40/40 m/min
  - Feed force X/Y/Z: 9250 N
- Spindle:
  - o Spindle Speed range: 50 12,500 rpm
  - o Torque: 2 x 120 Nm
  - Power (S6/40%ED): 2x 35 kW/2600 rpm
  - o IKZ 40 bar
- 2-axis swivel unit consisting of:
  - NC swivel axis (A-axis)with face plate: D=225
  - 2 NC-tables (B-axis) approx. D=240 installed in a common traverse, as well as a tangential mandrel of min.800 Nm per Baxis
  - hydraulically clamped counter bearing
  - 5-fold rotary distributor (A-axis)
  - 5-fold rotary distributor (B-axis)
- Tools
  - o Tool holder: HSK 63 DIN 69893
  - Number of places in the tool changer: 2 x 60 pieces
  - Standard: 70 mm
  - with one free neighbouring place each: 140 mm
  - with two free neighbouring places each: 160 mm
  - Chip-to-chip time 3.8 s
- Scope of delivery:
  - o approx 50 tool holders

- approx. 2 clamping bridge supports
- o NC rotary table: 2 NC tables (B axis), Ø approx. 240 mm
- 1 swivel bridge 4 axes, 1 swivel bridge 5 axes
- Additional equipment:
  - Extension of machine hydraulics for clamping workpieces up to 250 bar at Q=9 1/min.
  - Oil distributor for NC rotary table
  - Extended coolant system
  - High pressure pump 70 bar/30 L
  - Automatic loading door
  - Signal light
  - o Tool breakage control Laser system Blum
  - o Memory extension 256 KByte
- Space requirement of the whole equipement (LxWxH) approx.: 3000x4700x3000 mm
- Machine weight approx. 13800 kg