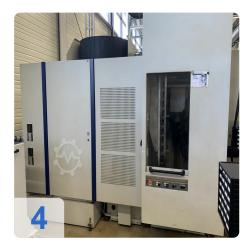

# Used SW - BA 400-2 CNC 5-axis horizontal double spindle machining centre

Control: Siemens Sinumerik 840 D

Equipped with coolant system & chip conveyor

- approx. 2 clamping bridge supports
- o NC rotary table: 2 NC tables (B axis), Ø approx. 240 mm
- 1 swivel bridge 4 axes, 1 swivel bridge 5 axes
- Additional equipment:
  - Extension of machine hydraulics for clamping workpieces up to 250 bar at Q=9 1/min.
  - Oil distributor for NC rotary table
  - Extended coolant system
  - High pressure pump 70 bar/30 L
  - Automatic loading door
  - Signal light
  - o Tool breakage control Laser system Blum
  - o Memory extension 256 KByte
- Space requirement of the whole equipement (LxWxH) approx.: 3000x4700x3000 mm
- Machine weight approx. 13800 kg

# **Dimensions and Weight:**

Height: 3.000 mm Width: 4.700 mm Length: 3.000 mm Weight: 13.800 kg