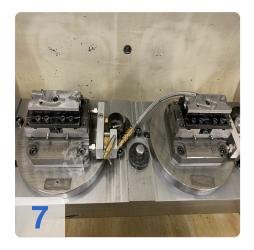

#### Technical data:

- Travel:
  - X-axis: 400 mmY-axis: 450 mm
  - o Z-axis: 400 mm
  - Max. cutting feed in X/Y/Z: 40/40/40 m/min
  - Feed force X/Y/Z: 9250 N
- Spindle:
  - o Spindle Speed range: 50 12,500 rpm
  - o Torque: 2 x 120 Nm
  - Power (S6/40%ED): 2x 35 kW/2600 rpm
  - o IKZ 40 bar
- 2-axis swivel unit consisting of:
  - NC swivel axis (A-axis)with face plate: D=225
  - 2 NC-tables (B-axis) approx. D=240 installed in a common traverse, as well as a tangential mandrel of min.800 Nm per Baxis
  - hydraulically clamped counter bearing
  - 5-fold rotary distributor (A-axis)
  - 5-fold rotary distributor (B-axis)
- Tools
  - o Tool holder: HSK 63 DIN 69893
  - Number of places in the tool changer: 2 x 60 pieces
  - Standard: 70 mm
  - with one free neighbouring place each: 140 mm
  - with two free neighbouring places each: 160 mm
  - Chip-to-chip time 3.8 s
- Scope of delivery:
  - o approx 50 tool holders

The machine is in good condition and can be inspected under power at any time.

The advantage of multi-spindle machining is simultaneous machining of several workpieces thus considerably reducing costs. It is also possible to assign several workpieces to one spindle. In SW clamping fixtures, designed and manufactured in our plant.