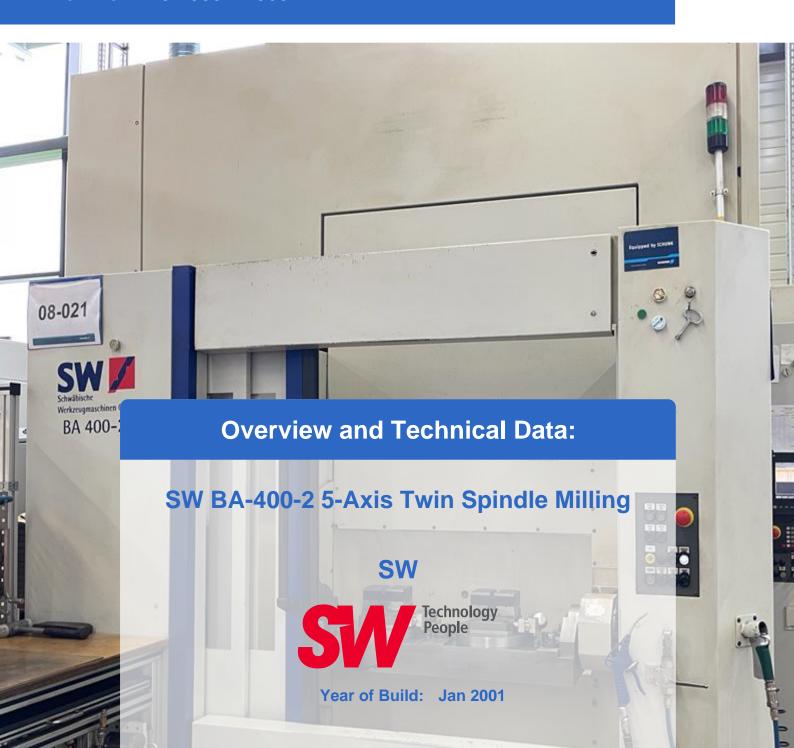

# Used SW - BA 400-2 CNC 5-axis horizontal double spindle machining centre

Control: Siemens Sinumerik 840 D

Equipped with coolant system & chip conveyor

#### Technical data:

- Travel:
  - X-axis: 400 mmY-axis: 450 mm
  - o Z-axis: 400 mm
  - Max. cutting feed in X/Y/Z: 40/40/40 m/min
  - Feed force X/Y/Z: 9250 N
- Spindle:
  - o Spindle Speed range: 50 12,500 rpm
  - o Torque: 2 x 120 Nm
  - Power (S6/40%ED): 2x 35 kW/2600 rpm
  - o IKZ 40 bar
- 2-axis swivel unit consisting of:
  - NC swivel axis (A-axis)with face plate: D=225
  - 2 NC-tables (B-axis) approx. D=240 installed in a common traverse, as well as a tangential mandrel of min.800 Nm per Baxis
  - hydraulically clamped counter bearing
  - 5-fold rotary distributor (A-axis)
  - 5-fold rotary distributor (B-axis)
- Tools
  - o Tool holder: HSK 63 DIN 69893
  - Number of places in the tool changer: 2 x 60 pieces
  - Standard: 70 mm
  - with one free neighbouring place each: 140 mm
  - with two free neighbouring places each: 160 mm
  - Chip-to-chip time 3.8 s
- Scope of delivery:
  - o approx 50 tool holders

# **Dimensions and Weight:**

Height: 3.000 mm Width: 4.700 mm Length: 3.000 mm Weight: 13.800 kg