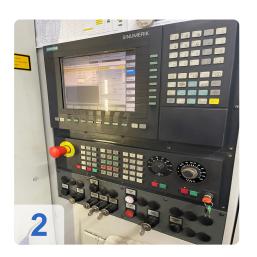

# Used SW - BA 400-2 CNC 5-axis horizontal double spindle machining centre

Control: Siemens Sinumerik 840 D

Equipped with coolant system & chip conveyor

#### Technical data:

- Travel:
  - X-axis: 400 mmY-axis: 450 mm
  - o Z-axis: 400 mm
  - Max. cutting feed in X/Y/Z: 40/40/40 m/min
  - Feed force X/Y/Z: 9250 N
- Spindle:
  - o Spindle Speed range: 50 12,500 rpm
  - o Torque: 2 x 120 Nm
  - Power (S6/40%ED): 2x 35 kW/2600 rpm
  - o IKZ 40 bar
- 2-axis swivel unit consisting of:
  - NC swivel axis (A-axis)with face plate: D=225
  - 2 NC-tables (B-axis) approx. D=240 installed in a common traverse, as well as a tangential mandrel of min.800 Nm per Baxis
  - hydraulically clamped counter bearing
  - 5-fold rotary distributor (A-axis)
  - 5-fold rotary distributor (B-axis)
- Tools
  - o Tool holder: HSK 63 DIN 69893
  - Number of places in the tool changer: 2 x 60 pieces
  - Standard: 70 mm
  - with one free neighbouring place each: 140 mm
  - with two free neighbouring places each: 160 mm
  - Chip-to-chip time 3.8 s
- Scope of delivery:
  - o approx 50 tool holders

#### **Technical Data:**

Control: SINUMERIK 840D Spindle Speed: 12.500 rpm Tool Holder: HSK-A63 Tool Capacity: 120 x