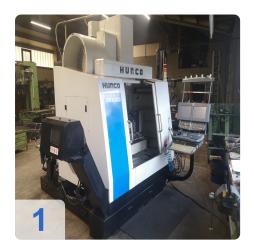

# Used HURCO VMX30U (Simultaneous 5-Axis) - CNC Vertical Machining Center

Machine hours only 16.512 hrs

CNC Controls: Win Max dual Monitor

Spindle is not too accurate anymore.

#### Technical data:

Travels

o X Axis: 760 mm / 30"

Y-Axis: 510 mm / 20"

Z-Axis: 520 mm / 20.5"

A-Axis: + 30 / -110 Degrees

o C-Axis: 360 Degrees

Swivel Table Size: Dia 250 mm/ 9.8"

• Max Weight on Table: 200 kg/ 440 lbs

• Spindle Speeds: 0 - 12,000 RPM High torque chilled spindle

• Main Spindle Motor: 18 HP

No. of Tools: 24x ATC

Rapid Traverse (X & Y / Z) 1378 IPM / 1181 IPM

• Required Floor Space: 154" x 155" x 112"

Machine Weight: 4.750 kg / 10,450 lbs

• Equipped With:

Renishaw OMP60 Measuring Probe

o Röhm Vice