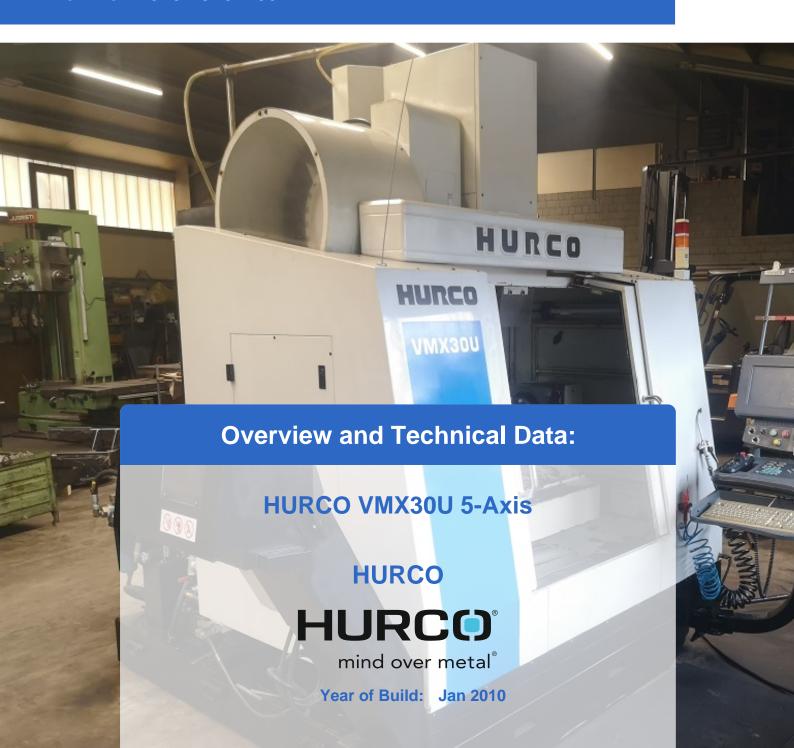

# Used HURCO VMX30U (Simultaneous 5-Axis) - CNC Vertical Machining Center

Machine hours only 16.512 hrs

CNC Controls: Win Max dual Monitor

Spindle is not too accurate anymore.

#### Technical data:

Travels

o X Axis: 760 mm / 30"

Y-Axis: 510 mm / 20"

Z-Axis: 520 mm / 20.5"

A-Axis: + 30 / -110 Degrees

o C-Axis: 360 Degrees

Swivel Table Size: Dia 250 mm/ 9.8"

• Max Weight on Table: 200 kg/ 440 lbs

• Spindle Speeds: 0 - 12,000 RPM High torque chilled spindle

• Main Spindle Motor: 18 HP

No. of Tools: 24x ATC

Rapid Traverse (X & Y / Z) 1378 IPM / 1181 IPM

• Required Floor Space: 154" x 155" x 112"

Machine Weight: 4.750 kg / 10,450 lbs

• Equipped With:

Renishaw OMP60 Measuring Probe

o Röhm Vice