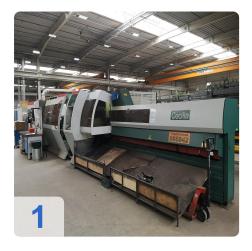

#### Used BLM ADIGE LT722D - 2D Tube Cutter Laser

Replaced CO<sup>2</sup> Laser in May 2021 for Net 55.000 Euro !!!

Total Running Time ca. 65.000 Hours

Programming Software not included.

The Adige LT722 machine can cut open and hollow profiles up to 6500 mm long, with min. 10 mm max. 120 mm diameter. Speed and cutting precision characterize this machine, that is why it is particularly suitable for furnishing material.

# **Images:**