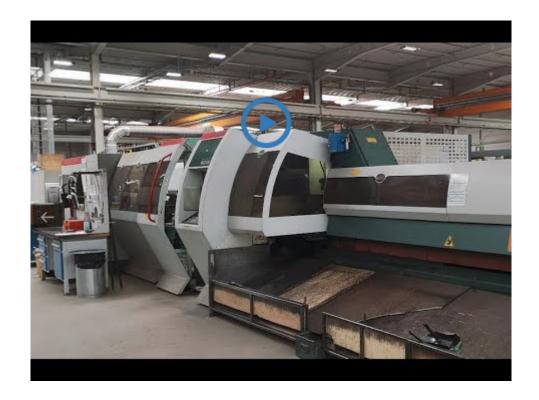

#### Used BLM ADIGE LT722D - 2D Tube Cutter Laser

Replaced CO<sup>2</sup> Laser in May 2021 for Net 55.000 Euro !!!

Total Running Time ca. 65.000 Hours

Programming Software not included.

The Adige LT722 machine can cut open and hollow profiles up to 6500 mm long, with min. 10 mm max. 120 mm diameter. Speed and cutting precision characterize this machine, that is why it is particularly suitable for furnishing material.

#### **Technical Data:**

- Source: ROFIN DC 030 Compact 2-3 kW fiber laser (CO2 2.5 kW)
- processed materials: mild steel, stainless steel, aluminium
- Cutting head: BLM GROUP 2D Tube Cutter
- Loading
  - Bundle loading: Fully-automatic
  - o Minimum loadable length: 3.2 m
  - o Minimum unloadable length: 6.5-8.5 m
  - Beam loading capacity: 4,000 kg
- Unloader
  - Three programmable positions, rear conveyor belt and motorized front and rear collection tables.
  - Unloading length: 3.5 4.5 6.5 m
- Absorbed power
  - Average drawn power (2 kW O2 fiber): 10
  - o Average drawn power (2 kW N2 fiber): 17
- Standard machine loading 6.5m and unloading 3.5m
- Other Info:
  - o maximum workpiece weight: 100 kg
  - o maximum tube diameter: 120 mm
  - o minimum tube length: 3,2 m
  - o maximum tube length: 6,5 m
  - o minimum dimension of the square profile: 12 x 12 mm
  - o maximum dimension of the square profile: 120 x 120 mm