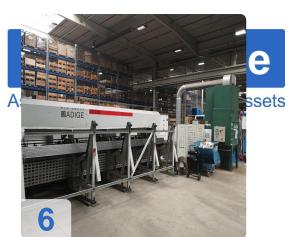

#### Used BLM ADIGE LT722D - 2D Tube Cutter Laser

Replaced CO<sup>2</sup> Laser in May 2021 for Net 55.000 Euro !!!

Total Running Time ca. 65.000 Hours

Programming Software not included.

The Adige LT722 machine can cut open and hollow profiles up to 6500 mm long, with min. 10 mm max. 120 mm diameter. Speed and cutting precision characterize this machine, that is why it is particularly suitable for furnishing material.

#### **Technical Data:**

- Source: ROFIN DC 030 Compact 2-3 kW fiber laser (CO2 2.5 kW)
- processed materials: mild steel, stainless steel, aluminium
- Cutting head: BLM GROUP 2D Tube Cutter
- Loading
  - Bundle loading: Fully-automatic
  - o Minimum loadable length: 3.2 m
  - o Minimum unloadable length: 6.5-8.5 m
  - Beam loading capacity: 4,000 kg
- Unloader
  - Three programmable positions, rear conveyor belt and motorized front and rear collection tables.
  - Unloading length: 3.5 4.5 6.5 m
- Absorbed power
  - Average drawn power (2 kW O2 fiber): 10
  - o Average drawn power (2 kW N2 fiber): 17
- Standard machine loading 6.5m and unloading 3.5m
- Other Info:
  - o maximum workpiece weight: 100 kg
  - o maximum tube diameter: 120 mm
  - o minimum tube length: 3,2 m
  - o maximum tube length: 6,5 m
  - o minimum dimension of the square profile: 12 x 12 mm
  - o maximum dimension of the square profile: 120 x 120 mm