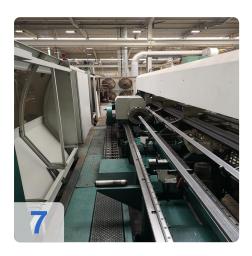

#### Used BLM ADIGE LT722D - 2D Tube Cutter Laser

Replaced CO<sup>2</sup> Laser in May 2021 for Net 55.000 Euro !!!

Total Running Time ca. 65.000 Hours

Programming Software not included.

The Adige LT722 machine can cut open and hollow profiles up to 6500 mm long, with min. 10 mm max. 120 mm diameter. Speed and cutting precision characterize this machine, that is why it is particularly suitable for furnishing material.

#### **Technical Data:**

- Source: ROFIN DC 030 Compact 2-3 kW fiber laser (CO2 2.5 kW)
- processed materials: mild steel, stainless steel, aluminium
- Cutting head: BLM GROUP 2D Tube Cutter
- Loading
  - Bundle loading: Fully-automatic
  - o Minimum loadable length: 3.2 m
  - o Minimum unloadable length: 6.5-8.5 m
  - Beam loading capacity: 4,000 kg
- Unloader
  - Three programmable positions, rear conveyor belt and motorized front and rear collection tables.
  - Unloading length: 3.5 4.5 6.5 m
- Absorbed power
  - Average drawn power (2 kW O2 fiber): 10
  - o Average drawn power (2 kW N2 fiber): 17
- Standard machine loading 6.5m and unloading 3.5m
- Other Info:
  - o maximum workpiece weight: 100 kg
  - o maximum tube diameter: 120 mm
  - o minimum tube length: 3,2 m
  - o maximum tube length: 6,5 m
  - o minimum dimension of the square profile: 12 x 12 mm
  - o maximum dimension of the square profile: 120 x 120 mm