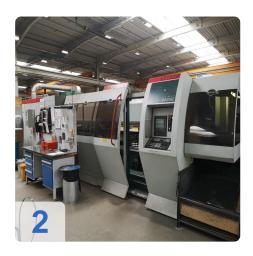

#### Used BLM ADIGE LT722D - 2D Tube Cutter Laser

Replaced CO<sup>2</sup> Laser in May 2021 for Net 55.000 Euro !!!

Total Running Time ca. 65.000 Hours

Programming Software not included.

The Adige LT722 machine can cut open and hollow profiles up to 6500 mm long, with min. 10 mm max. 120 mm diameter. Speed and cutting precision characterize this machine, that is why it is particularly suitable for furnishing material.

#### **Technical Data:**

- Source: ROFIN DC 030 Compact 2-3 kW fiber laser (CO2 2.5 kW)
- processed materials: mild steel, stainless steel, aluminium
- Cutting head: BLM GROUP 2D Tube Cutter
- Loading
  - Bundle loading: Fully-automatic
  - o Minimum loadable length: 3.2 m
  - o Minimum unloadable length: 6.5-8.5 m
  - Beam loading capacity: 4,000 kg
- Unloader
  - Three programmable positions, rear conveyor belt and motorized front and rear collection tables.
  - Unloading length: 3.5 4.5 6.5 m
- Absorbed power
  - Average drawn power (2 kW O2 fiber): 10
  - o Average drawn power (2 kW N2 fiber): 17
- Standard machine loading 6.5m and unloading 3.5m
- Other Info:
  - o maximum workpiece weight: 100 kg
  - o maximum tube diameter: 120 mm
  - o minimum tube length: 3,2 m
  - o maximum tube length: 6,5 m
  - o minimum dimension of the square profile: 12 x 12 mm
  - o maximum dimension of the square profile: 120 x 120 mm

#### **Technical Data:**

Control: SINUMERIK 840D Machine Hours: 65000