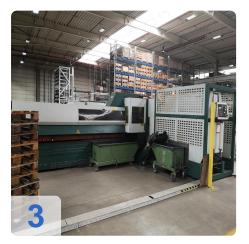

#### Used BLM ADIGE LT722D - 2D Tube Cutter Laser

Replaced CO<sup>2</sup> Laser in May 2021 for Net 55.000 Euro !!!

Total Running Time ca. 65.000 Hours

Programming Software not included.

The Adige LT722 machine can cut open and hollow profiles up to 6500 mm long, with min. 10 mm max. 120 mm diameter. Speed and cutting precision characterize this machine, that is why it is particularly suitable for furnishing material.

#### **Technical Data:**

- Source: ROFIN DC 030 Compact 2-3 kW fiber laser (CO2 2.5 kW)
- processed materials: mild steel, stainless steel, aluminium
- Cutting head: BLM GROUP 2D Tube Cutter
- Loading
  - Bundle loading: Fully-automatic
  - o Minimum loadable length: 3.2 m
  - o Minimum unloadable length: 6.5-8.5 m
  - Beam loading capacity: 4,000 kg
- Unloader
  - Three programmable positions, rear conveyor belt and motorized front and rear collection tables.
  - Unloading length: 3.5 4.5 6.5 m
- Absorbed power
  - Average drawn power (2 kW O2 fiber): 10
  - o Average drawn power (2 kW N2 fiber): 17
- Standard machine loading 6.5m and unloading 3.5m
- Other Info:
  - o maximum workpiece weight: 100 kg
  - o maximum tube diameter: 120 mm
  - o minimum tube length: 3,2 m
  - o maximum tube length: 6,5 m
  - o minimum dimension of the square profile: 12 x 12 mm
  - o maximum dimension of the square profile: 120 x 120 mm

### **Dimensions and Weight:**

Height: 2.237 mm Length: 10.514 mm Width: 4.600 mm Weight: 9.000 kg