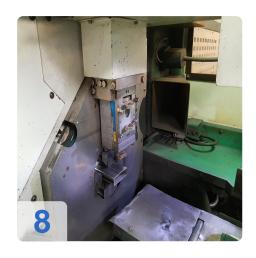

#### Used BLM ADIGE LT722D - 2D Tube Cutter Laser

Replaced CO<sup>2</sup> Laser in May 2021 for Net 55.000 Euro !!!

Total Running Time ca. 65.000 Hours

Programming Software not included.

The Adige LT722 machine can cut open and hollow profiles up to 6500 mm long, with min. 10 mm max. 120 mm diameter. Speed and cutting precision characterize this machine, that is why it is particularly suitable for furnishing material.

#### **Technical Data:**

- Source: ROFIN DC 030 Compact 2-3 kW fiber laser (CO2 2.5 kW)
- processed materials: mild steel, stainless steel, aluminium
- Cutting head: BLM GROUP 2D Tube Cutter
- Loading
  - Bundle loading: Fully-automatic
  - o Minimum loadable length: 3.2 m
  - o Minimum unloadable length: 6.5-8.5 m
  - Beam loading capacity: 4,000 kg
- Unloader
  - Three programmable positions, rear conveyor belt and motorized front and rear collection tables.
  - Unloading length: 3.5 4.5 6.5 m
- Absorbed power
  - Average drawn power (2 kW O2 fiber): 10
  - o Average drawn power (2 kW N2 fiber): 17
- Standard machine loading 6.5m and unloading 3.5m
- Other Info:
  - o maximum workpiece weight: 100 kg
  - o maximum tube diameter: 120 mm
  - o minimum tube length: 3,2 m
  - o maximum tube length: 6,5 m
  - o minimum dimension of the square profile: 12 x 12 mm
  - o maximum dimension of the square profile: 120 x 120 mm