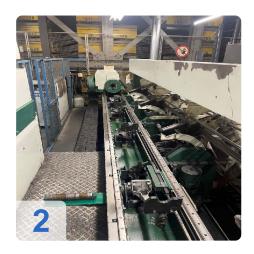

# Used BLM ADIGE LT651 pipe laser cutting machine with REIS linear handling for automatic destacking.

Operating hours: 103.937h

Laser: 2000 Watt CO2-Slab-Laser - (Laser cutting head was exchanged in 2015, current

operating hours 37.407h!!!!

Control: SINUMERIK 840 D

#### Technical data:

Optical weld seam detection available

• Linear handling: REIS linear handling robot HRL26 with gripping device

• Control: ROBOTstar V with teach pendant

• Dimensions: (incl. linear handling)

#### Technical features of tube laser cutting machine (manufacturer's data)

- Pipe diameter: min. 16mm max. 120mm
- (up to 12mm by appropriate clamping jaws)
- square tube: min. 16x16mm max. 100x100mm
- rectangular tube: min. 30x15mm max. 120x70mm
- oval tube: min. 30x15mm max. 120x70mm
- Tube outlet lengths: min. 3.200mm max. 6.500mm
- Magazine load capacity: 4.000kg
- Maximum speed X-axis 90m/min
- X-axis travel: 6.500mm
- Y-axis travel: 170mm
- travel Z-axis: 180mm
- Weight approx. 10.000kg

#### Technical features linear handling for destacking (manufacturer's data)

• Tube diameter: min. 15x15mm - max. 120x120mm

Generated on 12.09.2025 Page 2

- square tube: min. 15x15mm max. 120x120mm
- rectangular tube: min. 15x15mm max. 120x120mm
- oval tube: min. 15x15mm max. 120x120mm
- component weight: 7kg
- Number of stacking places (grid box/stanchion) max. 3pcs.
- Weight approx. 2.900kg