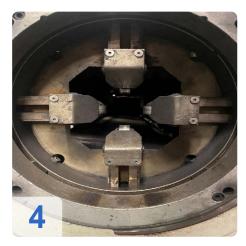

#### Technical data:

Optical weld seam detection available

• Linear handling: REIS linear handling robot HRL26 with gripping device

• Control: ROBOTstar V with teach pendant

• Dimensions: (incl. linear handling)

#### Technical features of tube laser cutting machine (manufacturer's data)

- Pipe diameter: min. 16mm max. 120mm
- (up to 12mm by appropriate clamping jaws)
- square tube: min. 16x16mm max. 100x100mm
- rectangular tube: min. 30x15mm max. 120x70mm
- oval tube: min. 30x15mm max. 120x70mm
- Tube outlet lengths: min. 3.200mm max. 6.500mm
- Magazine load capacity: 4.000kg
- Maximum speed X-axis 90m/min
- X-axis travel: 6.500mm
- Y-axis travel: 170mm
- travel Z-axis: 180mm
- Weight approx. 10.000kg