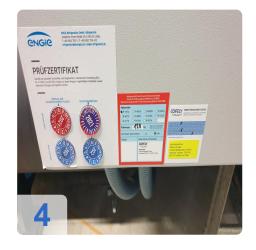

rigerant selected.

#### **Quantum Series Features:**

- Turbo liquid chiller for applications ranging from 250kW to 3MW
- Oil-free system
- High operational reliability
- Low maintenance, low vibration and quiet operation
- Multiple compressor design
- Precise control of re-cooling process by using variable performance controls



• Highest level of energy efficiency with outstanding performance figures (COP)

Generated on 31.08.2025 Page 3



## **Technical Data:**

#### **Technical Data:**

Control: CNC

## **Dimensions and Weight:**

Height: 2.050 mm Length: 3.360 mm Width: 1.209 mm Weight: 2.680 kg

## **Buyer Information:**

Condition: Very good condition

Available: Sold

Sold as:

EXW (Ex Works - Incoterm)

VAT: 19 %

Buyers Premium: 16 % Location: Germany



## **Images:**











## Video:



Generated on 31.08.2025 Page 6





**Asset-Trade** 

**Assessment and Sale of Used Assets world wide** 

**Am Sonnenhof 16** 

47800 Krefeld

**Germany** 

Tel.: +49 2151 32500 33