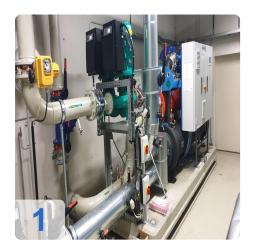

# Used ENGIE (Covely) chiller Quantum X 060 S2C LL turbo compressor

Year of manufacture 2014

Operating hours 3095 Bh (peak load)

The machine was only in operation on very warm days during the year.

#### Technical data:

Compressor type: TT 300 H6-1-ST-D-O-CE

Cooling capacity: 500 kW

Refrigerant: R134aFilling quantity: 120kg

Power requirement: 2x 70 kW
Evaporator: VHMH46.250.116.2
Refrigerant medium: water
Refrigerant quantity: 71.5 m³/h