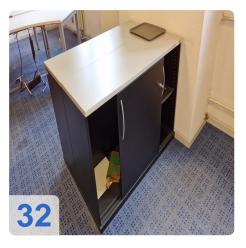

#### Manufacturer PLANMÖBEL- See PDF - Planmöbel Series

- Desks in various versions of half, round 1/4 or whole (table top in beige / frames in brown)
- Mobile pedestals with number board and 3 drawers /drawer and HR insert
- Filing cabinets larger than 2 OH (with plinth)
- Shelves
- Sideboards up to 3 OH (with plinth)
- Corner boards
- · Meeting tables with round meeting extension

# Manufacturer WINI - See both PDFs - Wini and other furniture & Wini furniture 3

- Individual workstations
- Conference tables
- Mobile pedestals with number board and 3 drawer or drawer and HR insert
- Filing cabinets larger than 2 OH (with plinth)
- Sideboards up to 3 OH (with plinth)
- Lift tables
- Extension boards
- Partition walls
- Floor lamps
- Wardrobe
- Hanging file cabinet (HR cabinet)
- Manufacturer BMA / Axia- See PDF Conference chairs
- Conference chairs with armrests