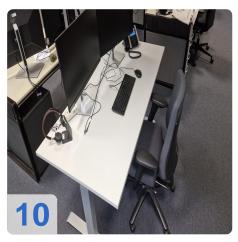

#### Manufacturer SSI SCHÄFER - See PDF - SSI Schäfer Series

• 15x electr. height-adjustable desks 160 x 80 mm