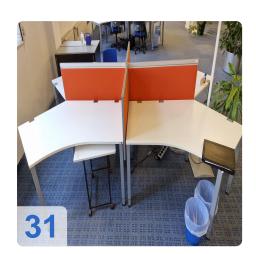

# Manufacturer WINI - See both PDFs - Wini and other furniture & Wini furniture 3

- Individual workstations
- Conference tables
- Mobile pedestals with number board and 3 drawer or drawer and HR insert
- Filing cabinets larger than 2 OH (with plinth)
- Sideboards up to 3 OH (with plinth)
- Lift tables
- Extension boards
- Partition walls
- Floor lamps
- Wardrobe
- Hanging file cabinet (HR cabinet)
- Manufacturer BMA / Axia- See PDF Conference chairs
- Conference chairs with armrests