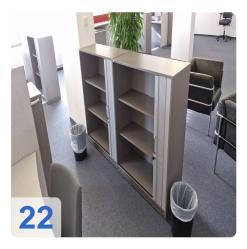

# Manufacturer WINI - See both PDFs - Wini and other furniture & Wini furniture 3

- Individual workstations
- Conference tables
- Mobile pedestals with number board and 3 drawer or drawer and HR insert
- Filing cabinets larger than 2 OH (with plinth)
- Sideboards up to 3 OH (with plinth)
- Lift tables
- Extension boards
- Partition walls
- Floor lamps
- Wardrobe
- Hanging file cabinet (HR cabinet)
- Manufacturer BMA / Axia- See PDF Conference chairs
- Conference chairs with armrests