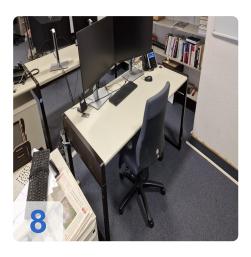

#### Manufacturer SSI SCHÄFER - See PDF - SSI Schäfer Series

• 15x electr. height-adjustable desks 160 x 80 mm