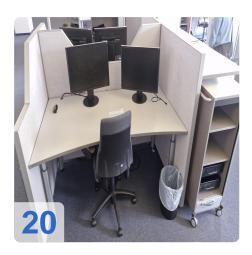

# Manufacturer WINI - See both PDFs - Wini and other furniture & Wini furniture 3

- Individual workstations
- Conference tables
- Mobile pedestals with number board and 3 drawer or drawer and HR insert
- Filing cabinets larger than 2 OH (with plinth)
- Sideboards up to 3 OH (with plinth)
- Lift tables
- Extension boards
- Partition walls
- Floor lamps
- Wardrobe
- Hanging file cabinet (HR cabinet)
- Manufacturer BMA / Axia- See PDF Conference chairs
- Conference chairs with armrests