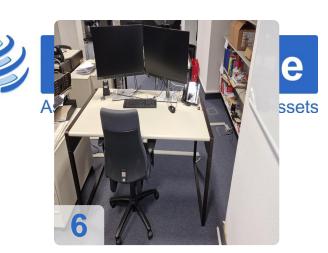

# Manufacturer WINI - See both PDFs - Wini and other furniture & Wini furniture 3

- Individual workstations
- Conference tables
- Mobile pedestals with number board and 3 drawer or drawer and HR insert
- Filing cabinets larger than 2 OH (with plinth)
- Sideboards up to 3 OH (with plinth)
- Lift tables
- Extension boards
- Partition walls
- Floor lamps
- Wardrobe
- Hanging file cabinet (HR cabinet)
- Manufacturer BMA / Axia- See PDF Conference chairs
- Conference chairs with armrests