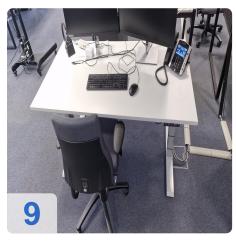

#### Manufacturer SSI SCHÄFER - See PDF - SSI Schäfer Series

• 15x electr. height-adjustable desks 160 x 80 mm