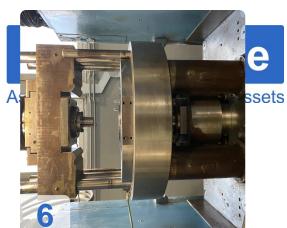

- Maximum precision
- Ultra-rigid machine frame
- Central force flow
- Up to 2 upper and 2 lower tool levels

The hydraulic powder press DORST DK 250 is an advanced machine designed to achieve high productivity while maintaining the tolerances of sintered parts. Thanks to its modular structure, it can be used for single or multi-level production, to which various automation solutions and additional functions can be added. The press has several features such as high mechanical and hydraulic rigidity, fast rotation speeds, low energy consumption and a special intelligent program generator (IPG) to support the size. In addition, it has small dimensions, maximum precision, a very rigid machine frame, centralized power flow and up to 2 upper and 2 lower gear levels. The press was completely renovated in 2009 and is still in daily use, working time 28975h. With a design force of 2500 kN, a top of 350 mm, a stroke of 70 mm, a positioning accuracy of  $\pm$  0.01 mm and a travel speed of up to 20 min-1, this press is an excellent choice for any industry that wants it. to optimize its production process.