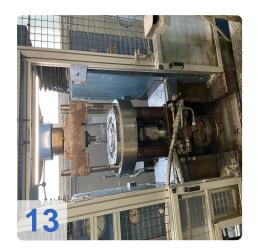

# **Used DORST DK 250 Hydraulic Powder Press**

Was fully overhauled in 2009!!!

Operating Hour: 28975 h

#### **Technical Data:**

- Sizing force 2,500 kN
- Upper punch stroke 350 mm
- Die stroke 70 mm
- Positioning accuracy ±0,01 mm
- Stroke rate up to 20 min<sup>-1</sup>

Still in daily operation.

Hydraulic CNC sizing press designed for high productivity while maintaining tight tolerances of the sintered part.

- Maximum precision
- Ultra-rigid machine frame
- Central force flow
- Up to 2 upper and 2 lower tool levels

The hydraulic powder press DORST DK 250 is an advanced machine designed to achieve high productivity while maintaining the tolerances of sintered parts. Thanks to its modular structure, it can be used for single or multi-level production, to which various automation solutions and additional functions can be added. The press has several features such as high mechanical and hydraulic rigidity, fast rotation speeds, low energy consumption and a special intelligent program generator (IPG) to support the size. In addition, it has small dimensions, maximum precision, a very rigid machine frame, centralized power flow and up to 2 upper and 2 lower gear levels. The press was completely renovated in 2009 and is still in daily use, working time 28975h. With a design force of 2500 kN, a top of 350 mm, a stroke of 70 mm, a positioning accuracy of  $\pm$  0.01 mm and a travel speed of up to 20 min-1, this press is an excellent choice for any industry that wants it. to optimize its production process.