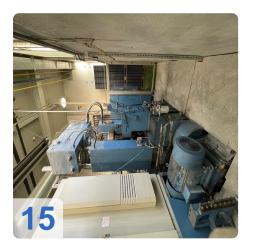

# **Used DORST DK 250 Hydraulic Powder Press**

Was fully overhauled in 2009!!!

Operating Hour: 28975 h

#### **Technical Data:**

- Sizing force 2,500 kN
- Upper punch stroke 350 mm
- Die stroke 70 mm
- Positioning accuracy ±0,01 mm
- Stroke rate up to 20 min<sup>-1</sup>

Still in daily operation.

Hydraulic CNC sizing press designed for high productivity while maintaining tight tolerances of the sintered part.

- Maximum precision
- Ultra-rigid machine frame
- Central force flow
- Up to 2 upper and 2 lower tool levels

The hydraulic powder press DORST DK 250 is an advanced machine designed to achieve high productivity while maintaining the tolerances of sintered parts. Thanks to its modular structure, it can be used for single or multi-level production, to which various automation solutions and additional functions can be added. The press has several features such as high mechanical and hydraulic rigidity, fast rotation speeds, low energy consumption and a special intelligent program generator (IPG) to support the size. In addition, it has small dimensions, maximum precision, a very rigid machine frame, centralized power flow and up to 2 upper and 2 lower gear levels. The press was completely renovated in 2009 and is still in daily use, working time 28975h. With a design force of 2500 kN, a top of 350 mm, a stroke of 70 mm, a positioning accuracy of  $\pm$  0.01 mm and a travel speed of up to 20 min-1, this press is an excellent choice for any industry that wants it. to optimize its production process.