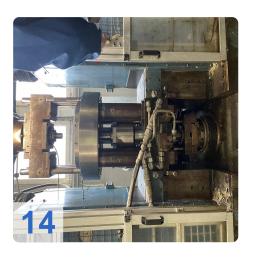

# **Used DORST DK 250 Hydraulic Powder Press**

Was fully overhauled in 2009!!!

Operating Hour: 28975 h

#### **Technical Data:**

- Sizing force 2,500 kN
- Upper punch stroke 350 mm
- Die stroke 70 mm
- Positioning accuracy ±0,01 mm
- Stroke rate up to 20 min<sup>-1</sup>

Still in daily operation.

Hydraulic CNC sizing press designed for high productivity while maintaining tight tolerances of the sintered part.

- Maximum precision
- Ultra-rigid machine frame
- Central force flow
- Up to 2 upper and 2 lower tool levels

The hydraulic powder press DORST DK 250 is an advanced machine designed to achieve high productivity while maintaining the tolerances of sintered parts. Thanks to its modular structure, it can be used for single or multi-level production, to which various automation solutions and additional functions can be added. The press has several features such as high mechanical and hydraulic rigidity, fast rotation speeds, low energy consumption and a special intelligent program generator (IPG) to support the size. In addition, it has small dimensions, maximum precision, a very rigid machine frame, centralized power flow and up to 2 upper and 2 lower gear levels. The press was completely renovated in 2009 and is still in daily use, working time 28975h. With a design force of 2500 kN, a top of 350 mm, a stroke of 70 mm, a positioning accuracy of  $\pm$  0.01 mm and a travel speed of up to 20 min-1, this press is an excellent choice for any industry that wants it. to optimize its production process.