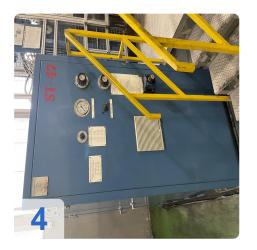

#### **Technical Data:**

- Sizing force 2,500 kN
- Upper punch stroke 350 mm
- Die stroke 70 mm
- Positioning accuracy ±0,01 mm
- Stroke rate up to 20 min<sup>-1</sup>

Still in daily operation.

Hydraulic CNC sizing press designed for high productivity while maintaining tight tolerances of the sintered part.

#### **Technical Data:**

Control: CNC

Machine Hours: 28975