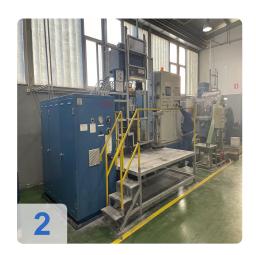

# **Used DORST DK 250 Hydraulic Powder Press**

Was fully overhauled in 2009!!!

Operating Hour: 28975 h

#### **Technical Data:**

- Sizing force 2,500 kN
- Upper punch stroke 350 mm
- Die stroke 70 mm
- Positioning accuracy ±0,01 mm
- Stroke rate up to 20 min<sup>-1</sup>

Still in daily operation.

Hydraulic CNC sizing press designed for high productivity while maintaining tight tolerances of the sintered part.

- Maximum precision
- Ultra-rigid machine frame
- Central force flow
- Up to 2 upper and 2 lower tool levels

The hydraulic powder press DORST DK 250 is an advanced machine designed to achieve high productivity while maintaining the tolerances of sintered parts. Thanks to its modular structure, it can be used for single or multi-level production, to which various automation solutions and additional functions can be added. The press has several features such as high mechanical and hydraulic rigidity, fast rotation speeds, low energy consumption and a special intelligent program generator (IPG) to support the size. In addition, it has small dimensions, maximum precision, a very rigid machine frame, centralized power flow and up to 2 upper and 2 lower gear levels. The press was completely renovated in 2009 and is still in daily use, working time 28975h. With a design force of 2500 kN, a top of 350 mm, a stroke of 70 mm, a positioning accuracy of  $\pm$  0.01 mm and a travel speed of up to 20 min-1, this press is an excellent choice for any industry that wants it. to optimize its production process.