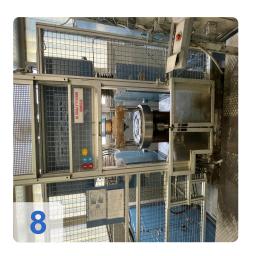

# **Used DORST DK 250 Hydraulic Powder Press**

Was fully overhauled in 2009!!!

Operating Hour: 28975 h

#### **Technical Data:**

- Sizing force 2,500 kN
- Upper punch stroke 350 mm
- Die stroke 70 mm
- Positioning accuracy ±0,01 mm
- Stroke rate up to 20 min<sup>-1</sup>

Still in daily operation.

Hydraulic CNC sizing press designed for high productivity while maintaining tight tolerances of the sintered part.

- Maximum precision
- Ultra-rigid machine frame
- Central force flow
- Up to 2 upper and 2 lower tool levels

The hydraulic powder press DORST DK 250 is an advanced machine designed to achieve high productivity while maintaining the tolerances of sintered parts. Thanks to its modular structure, it can be used for single or multi-level production, to which various automation solutions and additional functions can be added. The press has several features such as high mechanical and hydraulic rigidity, fast rotation speeds, low energy consumption and a special intelligent program generator (IPG) to support the size. In addition, it has small dimensions, maximum precision, a very rigid machine frame, centralized power flow and up to 2 upper and 2 lower gear levels. The press was completely renovated in 2009 and is still in daily use, working time 28975h. With a design force of 2500 kN, a top of 350 mm, a stroke of 70 mm, a positioning accuracy of  $\pm$  0.01 mm and a travel speed of up to 20 min-1, this press is an excellent choice for any industry that wants it. to optimize its production process.