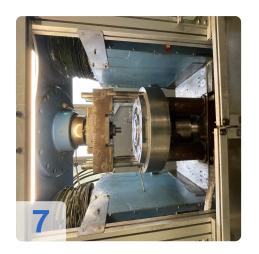

- Maximum precision
- Ultra-rigid machine frame
- Central force flow
- Up to 2 upper and 2 lower tool levels

The hydraulic powder press DORST DK 250 is an advanced machine designed to achieve high productivity while maintaining the tolerances of sintered parts. Thanks to its modular structure, it can be used for single or multi-level production, to which various automation solutions and additional functions can be added. The press has several features such as high mechanical and hydraulic rigidity, fast rotation speeds, low energy consumption and a special intelligent program generator (IPG) to support the size. In addition, it has small dimensions, maximum precision, a very rigid machine frame, centralized power flow and up to 2 upper and 2 lower gear levels. The press was completely renovated in 2009 and is still in daily use, working time 28975h. With a design force of 2500 kN, a top of 350 mm, a stroke of 70 mm, a positioning accuracy of  $\pm$  0.01 mm and a travel speed of up to 20 min-1, this press is an excellent choice for any industry that wants it. to optimize its production process.