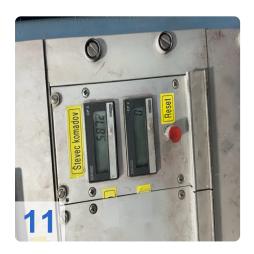

# **Used DORST DK 250 Hydraulic Powder Press**

Was fully overhauled in 2009!!!

Operating Hour: 28975 h

#### **Technical Data:**

Control: CNC

Machine Hours: 28975