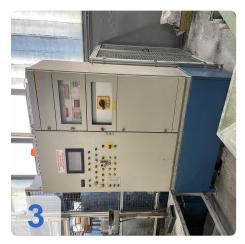

maximum precision, a very rigid machine frame, centralized power flow and up to 2 upper and 2 lower gear levels. The press was completely renovated in 2009 and is still in daily use, working time 28975h. With a design force of 2500 kN, a top of 350 mm, a stroke of 70 mm, a positioning accuracy of  $\pm$  0.01 mm and a travel speed of up to 20 min-1, this press is an excellent choice for any industry that wants it. to optimize its production process.



### **Technical Data:**

#### **Technical Data:**

Control: CNC

Machine Hours: 28975

## **Dimensions and Weight:**

Length: 3.150 mm Width: 7.100 mm

## **Buyer Information:**

Condition: Very good condition

Available: Immediately

Sold as:

EXW (Ex Works - Incoterm)

VAT: 19 %

Buyers Premium: 18 % Location: Slovenia



# **Images:**







































## Video:







**Asset-Trade** 

**Assessment and Sale of Used Assets world wide** 

**Am Sonnenhof 16** 

47800 Krefeld

**Germany** 

Tel.: +49 2151 32500 33