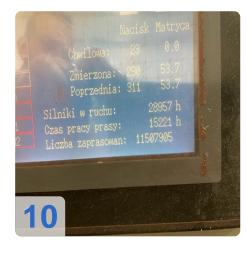

# **Used DORST DK 250 Hydraulic Powder Press**

Was fully overhauled in 2009!!!

Operating Hour: 28975 h

#### **Technical Data:**

Control: CNC

Machine Hours: 28975