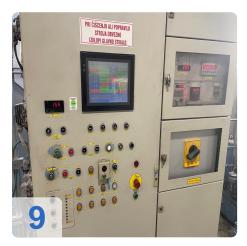

# **Used DORST DK 250 Hydraulic Powder Press**

Was fully overhauled in 2009!!!

Operating Hour: 28975 h

#### **Technical Data:**

- Sizing force 2,500 kN
- Upper punch stroke 350 mm
- Die stroke 70 mm
- Positioning accuracy ±0,01 mm
- Stroke rate up to 20 min<sup>-1</sup>

Still in daily operation.

Hydraulic CNC sizing press designed for high productivity while maintaining tight tolerances of the sintered part.

#### **Technical Data:**

Control: CNC

Machine Hours: 28975