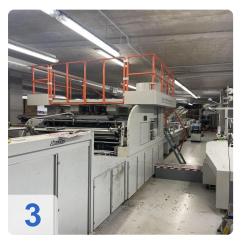

# **Used JianShe Paper Bag Machine ZD-QFP18 - Fully Automatic**

This machine is designed to manufacture square bottom paper bags without handles from sheet paper, and it is an ideal equipment for processing mid-to-high-end paper handbags. By implementing steps including paper feeding, line imposing, side gluing, tube forming and bottom forming inline, this machine can effectively ensure high-quality paper bags as well as save labor costs. Equipped with advanced pre-heap paper feeder, this machine can realize non-stop feeding, thereby improving the production capacity. Perfect water glue and hot-melt glue application devices ensure that the machine can process various kinds of paper, thus being able to produce different excellent paper bags, which are especially suitable for food, clothing and luxuries industries.