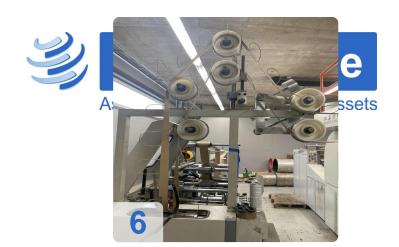

as save labor costs. Equipped with advanced pre-heap paper feeder, this machine can realize non-stop feeding, thereby improving the production capacity. Perfect water glue and hot-melt glue application devices ensure that the machine can process various kinds of paper, thus being able to produce different excellent paper bags, which are especially suitable for food, clothing and luxuries industries.

Generated on 03.09.2025 Page 2



## **Technical Data:**

#### **Technical Data:**

Control: CNC

# **Dimensions and Weight:**

Height: 1.700 mm Length: 13.000 mm Width: 2.500 mm Weight: 12.000 kg

# **Buyer Information:**

Condition: Very good condition

Available: Immediately

Sold as:

EXW (Ex Works - Incoterm)

VAT: 19 %

Buyers Premium: 18 %

Location: Europe



# **Images:**













Generated on 03.09.2025 Page 5



# Video:













**Asset-Trade** 

**Assessment and Sale of Used Assets world wide** 

**Am Sonnenhof 16** 

47800 Krefeld

**Germany** 

Tel.: +49 2151 32500 33