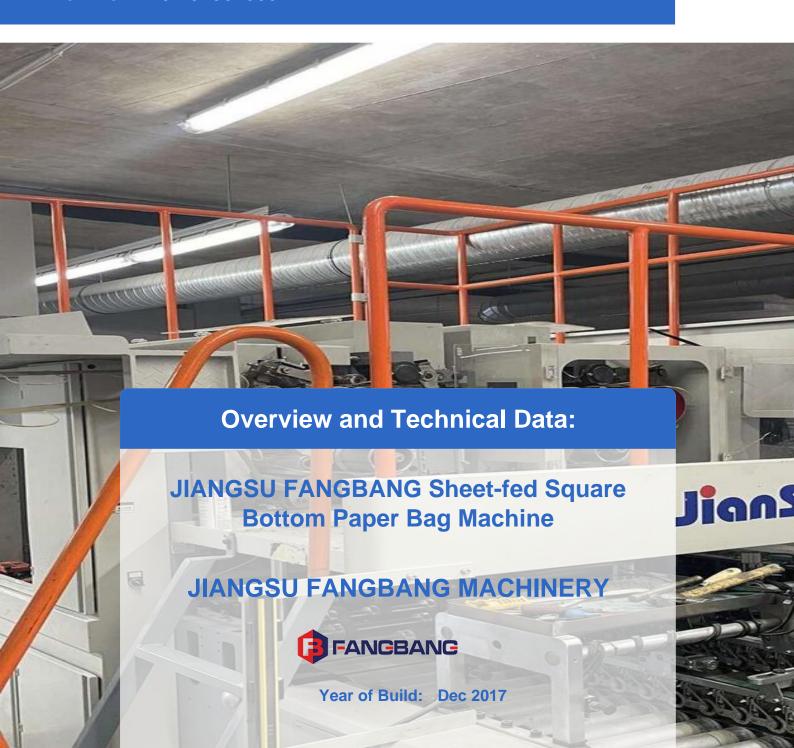

# **Used JianShe Paper Bag Machine ZD-QFP18 - Fully Automatic**

This machine is designed to manufacture square bottom paper bags without handles from sheet paper, and it is an ideal equipment for processing mid-to-high-end paper handbags. By implementing steps including paper feeding, line imposing, side gluing, tube forming and bottom forming inline, this machine can effectively ensure high-quality paper bags as well as save labor costs. Equipped with advanced pre-heap paper feeder, this machine can realize non-stop feeding, thereby improving the production capacity. Perfect water glue and hot-melt glue application devices ensure that the machine can process various kinds of paper, thus being able to produce different excellent paper bags, which are especially suitable for food, clothing and luxuries industries.