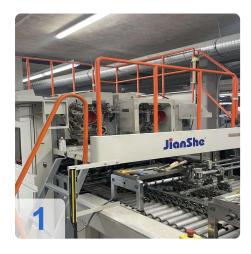

# **Used JianShe Paper Bag Machine ZD-QFP18 - Fully Automatic**

This machine is designed to manufacture square bottom paper bags without handles from sheet paper, and it is an ideal equipment for processing mid-to-high-end paper handbags. By implementing steps including paper feeding, line imposing, side gluing, tube forming and bottom forming inline, this machine can effectively ensure high-quality paper bags as well as save labor costs. Equipped with advanced pre-heap paper feeder, this machine can realize non-stop feeding, thereby improving the production capacity. Perfect water glue and hot-melt glue application devices ensure that the machine can process various kinds of paper, thus being able to produce different excellent paper bags, which are especially suitable for food, clothing and luxuries industries.