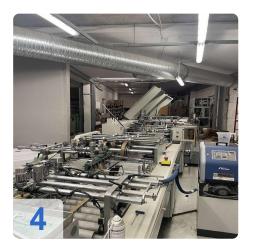

ll as save labor costs. Equipped with advanced pre-heap paper feeder, this machine can realize non-stop feeding, thereby improving the production capacity. Perfect water glue and hot-melt glue application devices ensure that the machine can process various kinds of paper, thus being able to produce different excellent paper bags, which are especially suitable for food, clothing and luxuries industries.

Generated on 03.09.2025 Page 2



## **Technical Data:**

#### **Technical Data:**

Control: CNC

# **Dimensions and Weight:**

Height: 1.700 mm Length: 13.000 mm Width: 2.500 mm Weight: 12.000 kg

# **Buyer Information:**

Condition: Very good condition

Available: Immediately

Sold as:

EXW (Ex Works - Incoterm)

VAT: 19 %

Buyers Premium: 18 %

Location: Europe



# **Images:**













Generated on 03.09.2025 Page 5



# Video:













**Asset-Trade** 

**Assessment and Sale of Used Assets world wide** 

**Am Sonnenhof 16** 

47800 Krefeld

**Germany** 

Tel.: +49 2151 32500 33