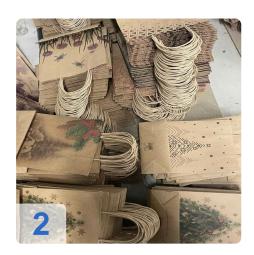

well as save labor costs. Equipped with advanced pre-heap paper feeder, this machine can realize non-stop feeding, thereby improving the production capacity. Perfect water glue and hot-melt glue application devices ensure that the machine can process various kinds of paper, thus being able to produce different excellent paper bags, which are especially suitable for food, clothing and luxuries industries.

Generated on 03.09.2025 Page 2



## **Technical Data:**

#### **Technical Data:**

Control: CNC

# **Dimensions and Weight:**

Height: 1.700 mm Length: 13.000 mm Width: 2.500 mm Weight: 12.000 kg

# **Buyer Information:**

Condition: Very good condition

Available: Immediately

Sold as:

EXW (Ex Works - Incoterm)

VAT: 19 %

Buyers Premium: 18 %

Location: Europe



# **Images:**













Generated on 03.09.2025 Page 5



# Video:













**Asset-Trade** 

**Assessment and Sale of Used Assets world wide** 

**Am Sonnenhof 16** 

47800 Krefeld

**Germany** 

Tel.: +49 2151 32500 33