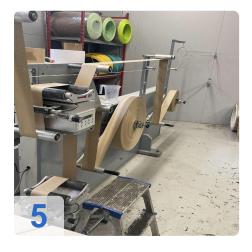

#### 60x bags per minute

with

- Roll -fed Slitting Machine type FT-1300,
- Twisted Paper Rope Machine ZD-YS300
- Twisted Paper Rope Rewinding Machine type ZD-FJ200