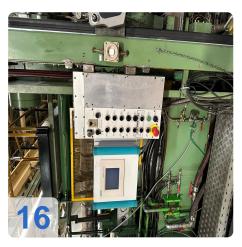

# Used DEMAG D1250 injection moulding machine for sale

Control Siemens S5 115U

Technical data:

- Clamping group:
  - Clamping force: 1.250 tons
  - Tie bar span distance: 1.200 x 1.200 mm
  - Mould-holders plates dimensions: 1.750 x 1.750 mm
  - Mould thickness min. / max.: 1.150 mm. 600 mm
  - Max. opening travel: 1.750 mm
  - Fixed side centering: 250 mm
  - Movable centering: 250 mm
- Injection group:
  - Screw diam.: 130 mm
  - Injection pressure: 1.400 bar
  - Injection volume (calculated): 6.505 cm3
- Overall dimensions:13,2 x 3,1 x 3,5m
- Weights:
  - Clamping unit: 43 tons
  - injection unit: 15tons
  - Total: 58 tons
- Comments:
  - Still under Power and fully functional

Constructed in 1983, this machine features Siemens S5 115U control, ensuring precision and accuracy in every molding cycle. The included removal injection unit comes with a fence and belt, while the handling from Sepro provides seamless integration with your existing production line.

#### **Technical Data:**

Control: SIEMENS