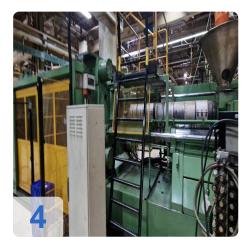

# Used DEMAG D1250 injection moulding machine for sale

Control Siemens S5 115U

Technical data:

- Clamping group:
  - Clamping force: 1.250 tons
  - Tie bar span distance: 1.200 x 1.200 mm
  - Mould-holders plates dimensions: 1.750 x 1.750 mm
  - Mould thickness min. / max.: 1.150 mm. 600 mm
  - Max. opening travel: 1.750 mm
  - Fixed side centering: 250 mm
  - Movable centering: 250 mm
- Injection group:
  - Screw diam.: 130 mm
  - Injection pressure: 1.400 bar
  - Injection volume (calculated): 6.505 cm3
- Overall dimensions:13,2 x 3,1 x 3,5m
- Weights:
  - Clamping unit: 43 tons
  - injection unit: 15tons
  - Total: 58 tons
- Comments:
  - Still under Power and fully functional

Looking for a fully functional injection molding machine with handling? Look no further than our DEMAG model D1250. This large injection molding machine boasts an impressive 1250 tons shooting force, making it a powerhouse for all your molding needs.