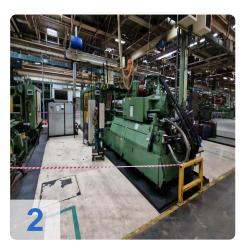

# Used DEMAG D1250 injection moulding machine for sale

Control Siemens S5 115U

Technical data:

- Clamping group:
  - Clamping force: 1.250 tons
  - Tie bar span distance: 1.200 x 1.200 mm
  - Mould-holders plates dimensions: 1.750 x 1.750 mm
  - Mould thickness min. / max.: 1.150 mm. 600 mm
  - Max. opening travel: 1.750 mm
  - Fixed side centering: 250 mm
  - Movable centering: 250 mm
- Injection group:
  - Screw diam.: 130 mm
  - Injection pressure: 1.400 bar
  - Injection volume (calculated): 6.505 cm3
- Overall dimensions:13,2 x 3,1 x 3,5m
- Weights:
  - Clamping unit: 43 tons
  - injection unit: 15tons
  - Total: 58 tons
- Comments:
  - Still under Power and fully functional

#### **Technical Data:**

Control: SIEMENS