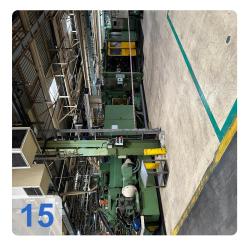

# Used DEMAG D1250 injection moulding machine for sale

Control Siemens S5 115U

Technical data:

- Clamping group:
  - Clamping force: 1.250 tons
  - Tie bar span distance: 1.200 x 1.200 mm
  - Mould-holders plates dimensions: 1.750 x 1.750 mm
  - Mould thickness min. / max.: 1.150 mm. 600 mm
  - Max. opening travel: 1.750 mm
  - Fixed side centering: 250 mm
  - Movable centering: 250 mm
- Injection group:
  - Screw diam.: 130 mm
  - Injection pressure: 1.400 bar
  - Injection volume (calculated): 6.505 cm3
- Overall dimensions:13,2 x 3,1 x 3,5m
- Weights:
  - Clamping unit: 43 tons
  - injection unit: 15tons
  - Total: 58 tons
- Comments:
  - Still under Power and fully functional

At 13.2 x 3.1 x 3.5 in dimensions, this machine is a true giant in the injection molding world. But don't let its size fool you - it's also incredibly agile, with a total weight of just 58t. Of that weight, the clamping unit accounts for 43t and the injection unit for 15t.