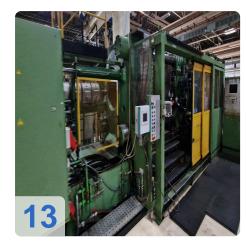

# Used DEMAG D1250 injection moulding machine for sale

Control Siemens S5 115U

Technical data:

- Clamping group:
  - Clamping force: 1.250 tons
  - Tie bar span distance: 1.200 x 1.200 mm
  - Mould-holders plates dimensions: 1.750 x 1.750 mm
  - Mould thickness min. / max.: 1.150 mm. 600 mm
  - Max. opening travel: 1.750 mm
  - Fixed side centering: 250 mm
  - Movable centering: 250 mm
- Injection group:
  - Screw diam.: 130 mm
  - Injection pressure: 1.400 bar
  - Injection volume (calculated): 6.505 cm3
- Overall dimensions:13,2 x 3,1 x 3,5m
- Weights:
  - Clamping unit: 43 tons
  - injection unit: 15tons
  - Total: 58 tons
- Comments:
  - Still under Power and fully functional

At 13.2 x 3.1 x 3.5 in dimensions, this machine is a true giant in the injection molding world. But don't let its size fool you - it's also incredibly agile, with a total weight of just 58t. Of that weight, the clamping unit accounts for 43t and the injection unit for 15t.