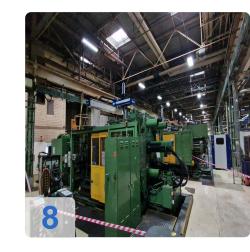

# Used DEMAG D1250 injection moulding machine for sale

Control Siemens S5 115U

Technical data:

- Clamping group:
  - Clamping force: 1.250 tons
  - Tie bar span distance: 1.200 x 1.200 mm
  - Mould-holders plates dimensions: 1.750 x 1.750 mm
  - Mould thickness min. / max.: 1.150 mm. 600 mm
  - Max. opening travel: 1.750 mm
  - Fixed side centering: 250 mm
  - Movable centering: 250 mm
- Injection group:
  - Screw diam.: 130 mm
  - Injection pressure: 1.400 bar
  - Injection volume (calculated): 6.505 cm3
- Overall dimensions:13,2 x 3,1 x 3,5m
- Weights:
  - Clamping unit: 43 tons
  - injection unit: 15tons
  - Total: 58 tons
- Comments:
  - Still under Power and fully functional

At 13.2 x 3.1 x 3.5 in dimensions, this machine is a true giant in the injection molding world. But don't let its size fool you - it's also incredibly agile, with a total weight of just 58t. Of that weight, the clamping unit accounts for 43t and the injection unit for 15t.