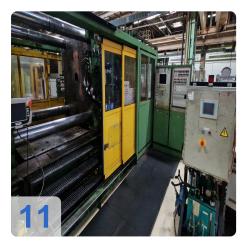

# Used DEMAG D1250 injection moulding machine for sale

Control Siemens S5 115U

Technical data:

- Clamping group:
  - Clamping force: 1.250 tons
  - Tie bar span distance: 1.200 x 1.200 mm
  - Mould-holders plates dimensions: 1.750 x 1.750 mm
  - Mould thickness min. / max.: 1.150 mm. 600 mm
  - Max. opening travel: 1.750 mm
  - Fixed side centering: 250 mm
  - Movable centering: 250 mm
- Injection group:
  - Screw diam.: 130 mm
  - Injection pressure: 1.400 bar
  - Injection volume (calculated): 6.505 cm3
- Overall dimensions:13,2 x 3,1 x 3,5m
- Weights:
  - Clamping unit: 43 tons
  - injection unit: 15tons
  - Total: 58 tons
- Comments:
  - Still under Power and fully functional

At 13.2 x 3.1 x 3.5 in dimensions, this machine is a true giant in the injection molding world. But don't let its size fool you - it's also incredibly agile, with a total weight of just 58t. Of that weight, the clamping unit accounts for 43t and the injection unit for 15t.