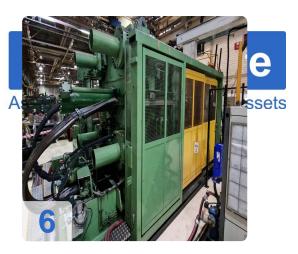

# Used DEMAG D1250 injection moulding machine for sale

Control Siemens S5 115U

Technical data:

- Clamping group:
  - Clamping force: 1.250 tons
  - Tie bar span distance: 1.200 x 1.200 mm
  - Mould-holders plates dimensions: 1.750 x 1.750 mm
  - Mould thickness min. / max.: 1.150 mm. 600 mm
  - Max. opening travel: 1.750 mm
  - Fixed side centering: 250 mm
  - Movable centering: 250 mm
- Injection group:
  - Screw diam.: 130 mm
  - Injection pressure: 1.400 bar
  - Injection volume (calculated): 6.505 cm3
- Overall dimensions:13,2 x 3,1 x 3,5m
- Weights:
  - Clamping unit: 43 tons
  - injection unit: 15tons
  - Total: 58 tons
- Comments:
  - Still under Power and fully functional

At 13.2 x 3.1 x 3.5 in dimensions, this machine is a true giant in the injection molding world. But don't let its size fool you - it's also incredibly agile, with a total weight of just 58t. Of that weight, the clamping unit accounts for 43t and the injection unit for 15t.