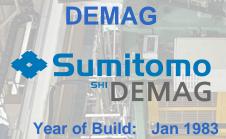

# Used DEMAG D1250 injection moulding machine for sale

Control Siemens S5 115U

Technical data:

- Clamping group:
  - Clamping force: 1.250 tons
  - Tie bar span distance: 1.200 x 1.200 mm
  - Mould-holders plates dimensions: 1.750 x 1.750 mm
  - Mould thickness min. / max.: 1.150 mm. 600 mm
  - Max. opening travel: 1.750 mm
  - Fixed side centering: 250 mm
  - Movable centering: 250 mm
- Injection group:
  - Screw diam.: 130 mm
  - Injection pressure: 1.400 bar
  - Injection volume (calculated): 6.505 cm3
- Overall dimensions:13,2 x 3,1 x 3,5m
- Weights:
  - Clamping unit: 43 tons
  - injection unit: 15tons
  - Total: 58 tons
- Comments:
  - Still under Power and fully functional

Constructed in 1983, this machine features Siemens S5 115U control, ensuring precision and accuracy in every molding cycle. The included removal injection unit comes with a fence and belt, while the handling from Sepro provides seamless integration with your existing production line.