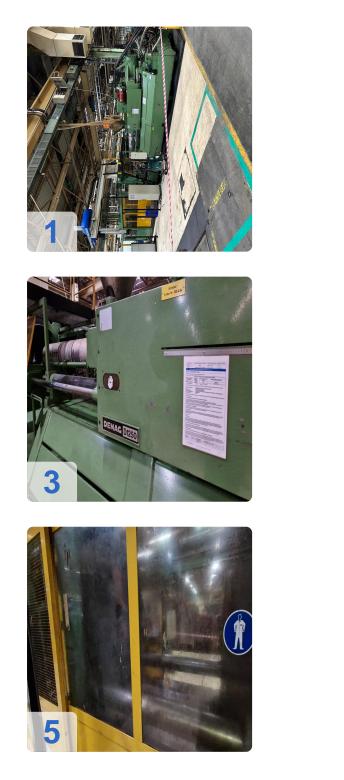

# Used DEMAG D1250 injection moulding machine for sale

Control Siemens S5 115U

Technical data:

- Clamping group:
  - Clamping force: 1.250 tons
  - Tie bar span distance: 1.200 x 1.200 mm
  - Mould-holders plates dimensions: 1.750 x 1.750 mm
  - Mould thickness min. / max.: 1.150 mm. 600 mm
  - Max. opening travel: 1.750 mm
  - Fixed side centering: 250 mm
  - Movable centering: 250 mm
- Injection group:
  - Screw diam.: 130 mm
  - Injection pressure: 1.400 bar
  - Injection volume (calculated): 6.505 cm3
- Overall dimensions:13,2 x 3,1 x 3,5m
- Weights:
  - Clamping unit: 43 tons
  - injection unit: 15tons
  - Total: 58 tons
- Comments:
  - Still under Power and fully functional

At 13.2 x 3.1 x 3.5 in dimensions, this machine is a true giant in the injection molding world. But don't let its size fool you - it's also incredibly agile, with a total weight of just 58t. Of that weight, the clamping unit accounts for 43t and the injection unit for 15t.