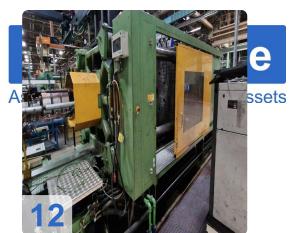

# Used Klöckner Windsor W1000 -86 injection moulding machine for sale

CNC Controls Siemens S5 150U

Wittmann Handling

Technical data:

Clamping unit

Clamping force: 10000 kNOpening stroke: 1488 mm

o Distance between bars: 1190x1190 mm

Mould height min: 500 mmMould height max: 4054 g

• Injection Unit

Screw diameter: >115 mm
Stroke Volumn: 4770 CM³
Injection pressure:1800 bar

Weights:

Clamping unit: 63 tonsinjection unit: 27tons

o Total: 90 tons

• Dimentions: 12,5 x 3 x 3,5m

This Windsor W1000 Injection Moulding Machine was manufactured in 1985 in Germany. This machine can operate with a clamping force of 10000 kN and an injection pressure of 1800 bar. Must be noted that there is a complete, functioning card set including installation frame of the same machine.