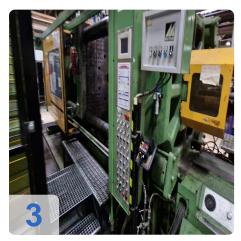

Mould height min: 500 mmMould height max: 4054 g

• Injection Unit

Screw diameter: >115 mm
Stroke Volumn: 4770 CM³
Injection pressure:1800 bar

Weights:

Clamping unit: 63 tonsinjection unit: 27tons

o Total: 90 tons

• Dimentions: 12,5 x 3 x 3,5m

This Windsor W1000 Injection Moulding Machine was manufactured in 1985 in Germany. This machine can operate with a clamping force of 10000 kN and an injection pressure of 1800 bar. Must be noted that there is a complete, functioning card set including installation frame of the same machine.