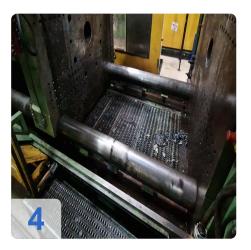

# Used Klöckner Windsor W1000 -86 injection moulding machine for sale

CNC Controls Siemens S5 150U

Wittmann Handling

Technical data:

Clamping unit

Clamping force: 10000 kNOpening stroke: 1488 mm

o Distance between bars: 1190x1190 mm

Mould height min: 500 mmMould height max: 4054 g

• Injection Unit

Screw diameter: >115 mm
Stroke Volumn: 4770 CM³
Injection pressure:1800 bar

Weights:

Clamping unit: 63 tonsinjection unit: 27tons

o Total: 90 tons