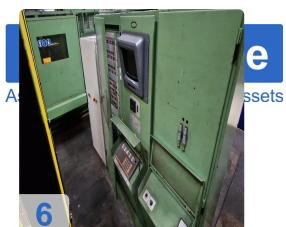

ould height min: 500 mmMould height max: 4054 g

• Injection Unit

Screw diameter: >115 mm
Stroke Volumn: 4770 CM³
Injection pressure:1800 bar

Weights:

Clamping unit: 63 tonsinjection unit: 27tons

o Total: 90 tons

• Dimentions: 12,5 x 3 x 3,5m

This Windsor W1000 Injection Moulding Machine was manufactured in 1985 in Germany. This machine can operate with a clamping force of 10000 kN and an injection pressure of 1800 bar. Must be noted that there is a complete, functioning card set including installation frame of the same machine.



## Technical Data:

#### **Technical Data:**

Control: SIEMENS

## **Buyer Information:**

Condition: Normal wear Available: Immediately

Sold as:

EXW (Ex Works - Incoterm)

VAT: 19 %

Buyers Premium: 18 % Location: Germany



## **Images:**











































Generated on 05.09.2025 Page 7





**Asset-Trade** 

**Assessment and Sale of Used Assets world wide** 

**Am Sonnenhof 16** 

47800 Krefeld

**Germany** 

Tel.: +49 2151 32500 33