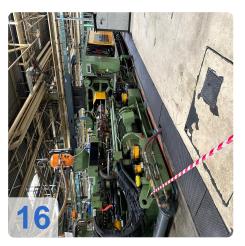

# Used Klöckner Windsor W1000 -86 injection moulding machine for sale

CNC Controls Siemens S5 150U

Wittmann Handling

Technical data:

Clamping unit

Clamping force: 10000 kNOpening stroke: 1488 mm

o Distance between bars: 1190x1190 mm

Mould height min: 500 mmMould height max: 4054 g

• Injection Unit

Screw diameter: >115 mm
Stroke Volumn: 4770 CM³
Injection pressure:1800 bar

Weights:

Clamping unit: 63 tonsinjection unit: 27tons

o Total: 90 tons

• Dimentions: 12,5 x 3 x 3,5m

This Windsor W1000 Injection Moulding Machine was manufactured in 1985 in Germany. This machine can operate with a clamping force of 10000 kN and an injection pressure of 1800 bar. Must be noted that there is a complete, functioning card set including installation frame of the same machine.