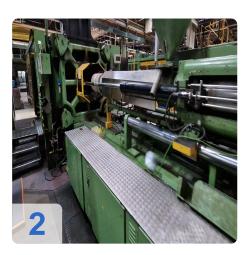

# Used Klöckner Windsor W1000 -86 injection moulding machine for sale

CNC Controls Siemens S5 150U

Wittmann Handling

Technical data:

Clamping unit

Clamping force: 10000 kNOpening stroke: 1488 mm

o Distance between bars: 1190x1190 mm

Mould height min: 500 mmMould height max: 4054 g

• Injection Unit

Screw diameter: >115 mm
Stroke Volumn: 4770 CM³
Injection pressure:1800 bar

Weights:

Clamping unit: 63 tonsinjection unit: 27tons

o Total: 90 tons

• Dimentions: 12,5 x 3 x 3,5m

This Windsor W1000 Injection Moulding Machine was manufactured in 1985 in Germany. This machine can operate with a clamping force of 10000 kN and an injection pressure of 1800 bar. Must be noted that there is a complete, functioning card set including installation frame of the same machine.