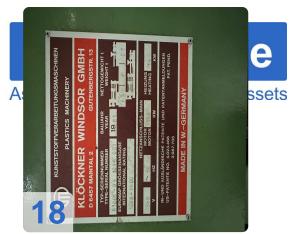

• Dimentions: 12,5 x 3 x 3,5m

This Windsor W1000 Injection Moulding Machine was manufactured in 1985 in Germany. This machine can operate with a clamping force of 10000 kN and an injection pressure of 1800 bar. Must be noted that there is a complete, functioning card set including installation frame of the same machine.

#### **Technical Data:**

Control: SIEMENS