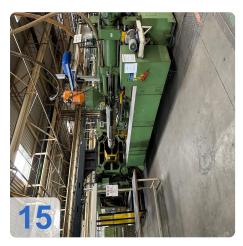

# Used Klöckner Windsor W1000 -86 injection moulding machine for sale

CNC Controls Siemens S5 150U

Wittmann Handling

Technical data:

Clamping unit

Clamping force: 10000 kNOpening stroke: 1488 mm

o Distance between bars: 1190x1190 mm

Mould height min: 500 mmMould height max: 4054 g

• Injection Unit

Screw diameter: >115 mm
Stroke Volumn: 4770 CM³
Injection pressure:1800 bar

Weights:

Clamping unit: 63 tonsinjection unit: 27tons

o Total: 90 tons

• Dimentions: 12,5 x 3 x 3,5m

This Windsor W1000 Injection Moulding Machine was manufactured in 1985 in Germany. This machine can operate with a clamping force of 10000 kN and an injection pressure of 1800 bar. Must be noted that there is a complete, functioning card set including installation frame of the same machine.