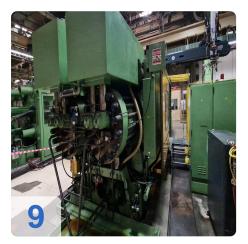

# Used Klöckner Windsor W1000 -86 injection moulding machine for sale

CNC Controls Siemens S5 150U

Wittmann Handling

Technical data:

Clamping unit

Clamping force: 10000 kNOpening stroke: 1488 mm

o Distance between bars: 1190x1190 mm

Mould height min: 500 mmMould height max: 4054 g

• Injection Unit

Screw diameter: >115 mm
Stroke Volumn: 4770 CM³
Injection pressure:1800 bar

Weights:

Clamping unit: 63 tonsinjection unit: 27tons

o Total: 90 tons

• Dimentions: 12,5 x 3 x 3,5m

This Windsor W1000 Injection Moulding Machine was manufactured in 1985 in Germany. This machine can operate with a clamping force of 10000 kN and an injection pressure of 1800 bar. Must be noted that there is a complete, functioning card set including installation frame of the same machine.