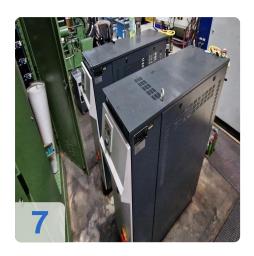

ld height min: 500 mmMould height max: 4054 g

• Injection Unit

Screw diameter: >115 mm
Stroke Volumn: 4770 CM³
Injection pressure:1800 bar

Weights:

Clamping unit: 63 tonsinjection unit: 27tons

o Total: 90 tons

• Dimentions: 12,5 x 3 x 3,5m

This Windsor W1000 Injection Moulding Machine was manufactured in 1985 in Germany. This machine can operate with a clamping force of 10000 kN and an injection pressure of 1800 bar. Must be noted that there is a complete, functioning card set including installation frame of the same machine.



## Technical Data:

#### **Technical Data:**

Control: SIEMENS

## **Buyer Information:**

Condition: Normal wear Available: Immediately

Sold as:

EXW (Ex Works - Incoterm)

VAT: 19 %

Buyers Premium: 18 % Location: Germany



## **Images:**











































Generated on 05.09.2025 Page 7





**Asset-Trade** 

**Assessment and Sale of Used Assets world wide** 

**Am Sonnenhof 16** 

47800 Krefeld

**Germany** 

Tel.: +49 2151 32500 33