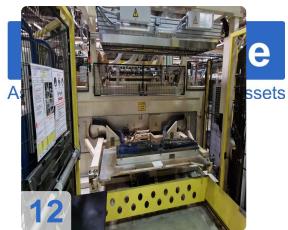

#### **KIEFEL Forming and Laminating Machines**

Configurations are available for all the forming and laminating tasks involved in the manufacture or finishing of interior- or exterior-trim components in various materials. Whether for door linings, A-, B-, and C-columns, shelves, consoles or coated film materials. Customers can count on optimised matching to their individual requirements.

The 2012 Kiefel model KLS 76/266 is a powerful machine that can help produce high-quality IMG laminated car doors. With a maximum punching force of 30 kN and a usable area ranging from 340 x 1200 mm to 760 x 2250 mm, this machine is capable of handling a wide range of part sizes. The maximum part height is 220 mm and the foil level is 1805 mm. The direction of film passage is from left to right (operating side) and the extraction capacity is 500 m³/h. The compressed air consumption is 300 Nl/cycle and the operating pressure is 6 bar. The operating voltage is 3x400N + PE 50Hz and the connected load is