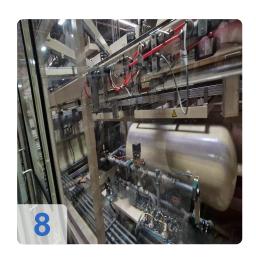

#### **KIEFEL Forming and Laminating Machines**

Configurations are available for all the forming and laminating tasks involved in the manufacture or finishing of interior- or exterior-trim components in various materials. Whether for door linings, A-, B-, and C-columns, shelves, consoles or coated film materials. Customers can count on optimised matching to their individual requirements.

The 2012 Kiefel model KLS 76/266 is a powerful machine that can help produce high-quality IMG laminated car doors. With a maximum punching force of 30 kN and a usable area ranging from 340 x 1200 mm to 760 x 2250 mm, this machine is capable of handling a wide range of part sizes. The maximum part height is 220 mm and the foil level is 1805 mm. The direction of film passage is from left to right (operating side) and the extraction capacity is 500 m³/h. The compressed air consumption is 300 Nl/cycle and the operating pressure is 6 bar. The operating voltage is 3x400N + PE 50Hz and the connected load is