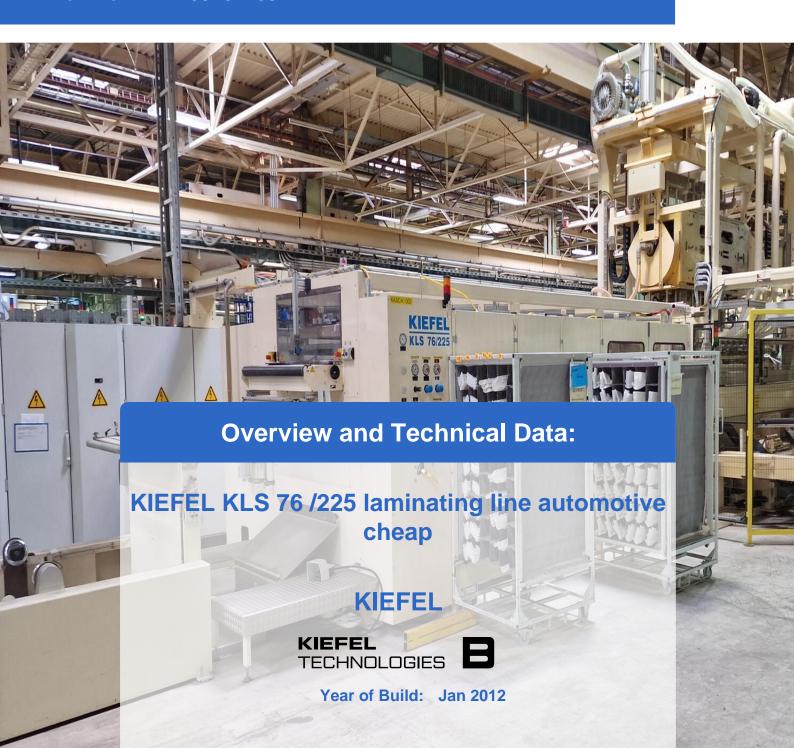

# Buy used KIEFEL KLS 76 /225 forming and laminating line automotive

Control Siemens

Technology: IMG laminating

#### **KIEFEL Forming and Laminating Machines**

Configurations are available for all the forming and laminating tasks involved in the manufacture or finishing of interior- or exterior-trim components in various materials. Whether for door linings, A-, B-, and C-columns, shelves, consoles or coated film materials. Customers can count on optimised matching to their individual requirements.

The 2012 Kiefel model KLS 76/266 is a powerful machine that can help produce high-quality IMG laminated car doors. With a maximum punching force of 30 kN and a usable area ranging from 340 x 1200 mm to 760 x 2250 mm, this machine is capable of handling a wide range of part sizes. The maximum part height is 220 mm and the foil level is 1805 mm. The direction of film passage is from left to right (operating side) and the extraction capacity is 500 m³/h. The compressed air consumption is 300 Nl/cycle and the operating pressure is 6 bar. The operating voltage is 3x400N + PE 50Hz and the connected load is