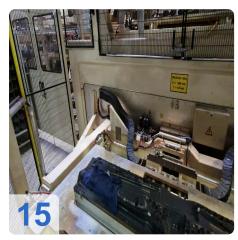

#### **KIEFEL Forming and Laminating Machines**

Configurations are available for all the forming and laminating tasks involved in the manufacture or finishing of interior- or exterior-trim components in various materials. Whether for door linings, A-, B-, and C-columns, shelves, consoles or coated film materials. Customers can count on optimised matching to their individual requirements.

The 2012 Kiefel model KLS 76/266 is a powerful machine that can help produce high-quality IMG laminated car doors. With a maximum punching force of 30 kN and a usable area ranging from 340 x 1200 mm to 760 x 2250 mm, this machine is capable of handling a wide range of part sizes. The maximum part height is 220 mm and the foil level is 1805 mm. The direction of film passage is from left to right (operating side) and the extraction capacity is 500 m³/h. The compressed air consumption is 300 Nl/cycle and the operating pressure is 6 bar. The operating voltage is 3x400N + PE 50Hz and the connected load is