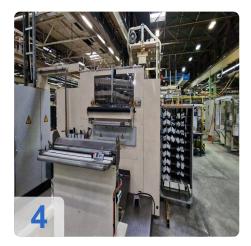

#### **KIEFEL Forming and Laminating Machines**

Configurations are available for all the forming and laminating tasks involved in the manufacture or finishing of interior- or exterior-trim components in various materials. Whether for door linings, A-, B-, and C-columns, shelves, consoles or coated film materials. Customers can count on optimised matching to their individual requirements.

The 2012 Kiefel model KLS 76/266 is a powerful machine that can help produce high-quality IMG laminated car doors. With a maximum punching force of 30 kN and a usable area ranging from 340 x 1200 mm to 760 x 2250 mm, this machine is capable of handling a wide range of part sizes. The maximum part height is 220 mm and the foil level is 1805 mm. The direction of film passage is from left to right (operating side) and the extraction capacity is 500 m³/h. The compressed air consumption is 300 Nl/cycle and the operating pressure is 6 bar. The operating voltage is 3x400N + PE 50Hz and the connected load is