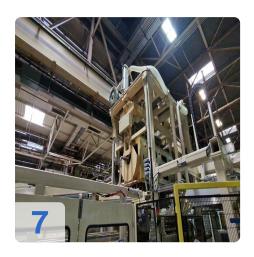

#### **KIEFEL Forming and Laminating Machines**

Configurations are available for all the forming and laminating tasks involved in the manufacture or finishing of interior- or exterior-trim components in various materials. Whether for door linings, A-, B-, and C-columns, shelves, consoles or coated film materials. Customers can count on optimised matching to their individual requirements.

The 2012 Kiefel model KLS 76/266 is a powerful machine that can help produce high-quality IMG laminated car doors. With a maximum punching force of 30 kN and a usable area ranging from 340 x 1200 mm to 760 x 2250 mm, this machine is capable of handling a wide range of part sizes. The maximum part height is 220 mm and the foil level is 1805 mm. The direction of film passage is from left to right (operating side) and the extraction capacity is 500 m³/h. The compressed air consumption is 300 Nl/cycle and the operating pressure is 6 bar. The operating voltage is 3x400N + PE 50Hz and the connected load is