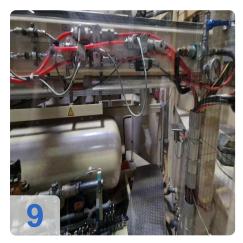

#### **KIEFEL Forming and Laminating Machines**

Configurations are available for all the forming and laminating tasks involved in the manufacture or finishing of interior- or exterior-trim components in various materials. Whether for door linings, A-, B-, and C-columns, shelves, consoles or coated film materials. Customers can count on optimised matching to their individual requirements.

The 2012 Kiefel model KLS 76/266 is a powerful machine that can help produce high-quality IMG laminated car doors. With a maximum punching force of 30 kN and a usable area ranging from 340 x 1200 mm to 760 x 2250 mm, this machine is capable of handling a wide range of part sizes. The maximum part height is 220 mm and the foil level is 1805 mm. The direction of film passage is from left to right (operating side) and the extraction capacity is 500 m³/h. The compressed air consumption is 300 Nl/cycle and the operating pressure is 6 bar. The operating voltage is 3x400N + PE 50Hz and the connected load is