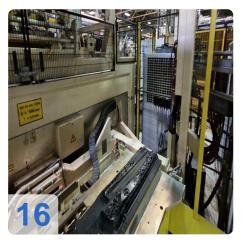

# Buy used KIEFEL KLS 76 /225 forming and laminating line automotive

Control Siemens

Technology: IMG laminating

#### **KIEFEL Forming and Laminating Machines**

Configurations are available for all the forming and laminating tasks involved in the manufacture or finishing of interior- or exterior-trim components in various materials. Whether for door linings, A-, B-, and C-columns, shelves, consoles or coated film materials. Customers can count on optimised matching to their individual requirements.

The 2012 Kiefel model KLS 76/266 is a powerful machine that can help produce high-quality IMG laminated car doors. With a maximum punching force of 30 kN and a usable area ranging from 340 x 1200 mm to 760 x 2250 mm, this machine is capable of handling a wide range of part sizes. The maximum part height is 220 mm and the foil level is 1805 mm. The direction of film passage is from left to right (operating side) and the extraction capacity is 500 m³/h. The compressed air consumption is 300 Nl/cycle and the operating pressure is 6 bar. The operating voltage is 3x400N + PE 50Hz and the connected load is