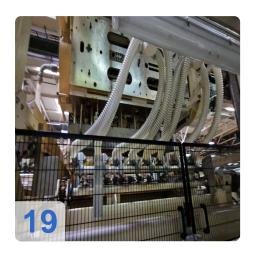

# Buy used KIEFEL KLS 76 /225 forming and laminating line automotive

Control Siemens

Technology: IMG laminating

#### **KIEFEL Forming and Laminating Machines**

Configurations are available for all the forming and laminating tasks involved in the manufacture or finishing of interior- or exterior-trim components in various materials. Whether for door linings, A-, B-, and C-columns, shelves, consoles or coated film materials. Customers can count on optimised matching to their individual requirements.

The 2012 Kiefel model KLS 76/266 is a powerful machine that can help produce high-quality IMG laminated car doors. With a maximum punching force of 30 kN and a usable area ranging from 340 x 1200 mm to 760 x 2250 mm, this machine is capable of handling a wide range of part sizes. The maximum part height is 220 mm and the foil level is 1805 mm. The direction of film passage is from left to right (operating side) and the extraction capacity is 500 m³/h. The compressed air consumption is 300 Nl/cycle and the operating pressure is 6 bar. The operating voltage is 3x400N + PE 50Hz and the connected load is