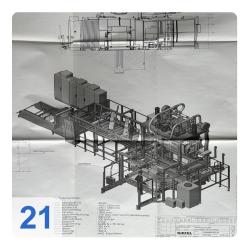

#### **KIEFEL Forming and Laminating Machines**

Configurations are available for all the forming and laminating tasks involved in the manufacture or finishing of interior- or exterior-trim components in various materials. Whether for door linings, A-, B-, and C-columns, shelves, consoles or coated film materials. Customers can count on optimised matching to their individual requirements.

The 2012 Kiefel model KLS 76/266 is a powerful machine that can help produce high-quality IMG laminated car doors. With a maximum punching force of 30 kN and a usable area ranging from 340 x 1200 mm to 760 x 2250 mm, this machine is capable of handling a wide range of part sizes. The maximum part height is 220 mm and the foil level is 1805 mm. The direction of film passage is from left to right (operating side) and the extraction capacity is 500 m³/h. The compressed air consumption is 300 Nl/cycle and the operating pressure is 6 bar. The operating voltage is 3x400N + PE 50Hz and the connected load is