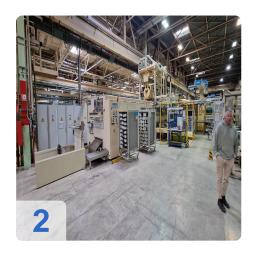

#### **KIEFEL Forming and Laminating Machines**

Configurations are available for all the forming and laminating tasks involved in the manufacture or finishing of interior- or exterior-trim components in various materials. Whether for door linings, A-, B-, and C-columns, shelves, consoles or coated film materials. Customers can count on optimised matching to their individual requirements.

The 2012 Kiefel model KLS 76/266 is a powerful machine that can help produce high-quality IMG laminated car doors. With a maximum punching force of 30 kN and a usable area ranging from 340 x 1200 mm to 760 x 2250 mm, this machine is capable of handling a wide range of part sizes. The maximum part height is 220 mm and the foil level is 1805 mm. The direction of film passage is from left to right (operating side) and the extraction capacity is 500 m³/h. The compressed air consumption is 300 Nl/cycle and the operating pressure is 6 bar. The operating voltage is 3x400N + PE 50Hz and the connected load is