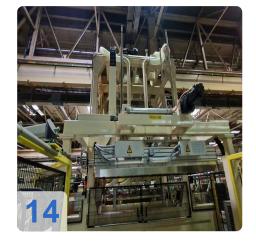

#### **KIEFEL Forming and Laminating Machines**

Configurations are available for all the forming and laminating tasks involved in the manufacture or finishing of interior- or exterior-trim components in various materials. Whether for door linings, A-, B-, and C-columns, shelves, consoles or coated film materials. Customers can count on optimised matching to their individual requirements.

The 2012 Kiefel model KLS 76/266 is a powerful machine that can help produce high-quality IMG laminated car doors. With a maximum punching force of 30 kN and a usable area ranging from 340 x 1200 mm to 760 x 2250 mm, this machine is capable of handling a wide range of part sizes. The maximum part height is 220 mm and the foil level is 1805 mm. The direction of film passage is from left to right (operating side) and the extraction capacity is 500 m³/h. The compressed air consumption is 300 Nl/cycle and the operating pressure is 6 bar. The operating voltage is 3x400N + PE 50Hz and the connected load is