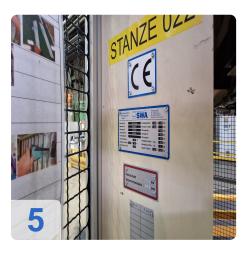

# Used SWA punching machine 400kN automotive plastic

- CNC Controls: Siemens
- Tool type: Pressure generator with punching tool

Technical data:

- Table surface (WxD): 2200 x 1100 mm
- Clamping force: 400 kN
- Opening width: 1000 mm
- Opening force: 180 kN
- Follow-up time: 194 ms
- Safety distance: 388 (to be 520) mm
- Operating pressure hydraulics: max. 250 bar
- Operating pressure pneumatics: min. 6 bar
- Hydr. tank capacity: 300 I
- Connected load: 30 kW
- Operating voltage and frequency: 400 V/ 50 Hz
- Weight: 9500 kg

## **Technical Data:**

Control: SIEMENS