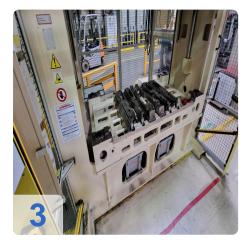

# **Overview and Technical Data:**

SWA/Kiefel 400kn Hydraulic Punching Press

Year of Build: Jan 2012

# Used SWA punching machine 400kN automotive plastic

- CNC Controls: Siemens
- Tool type: Pressure generator with punching tool

Technical data:

- Table surface (WxD): 2200 x 1100 mm
- Clamping force: 400 kN
- Opening width: 1000 mm
- Opening force: 180 kN
- Follow-up time: 194 ms
- Safety distance: 388 (to be 520) mm
- Operating pressure hydraulics: max. 250 bar
- Operating pressure pneumatics: min. 6 bar
- Hydr. tank capacity: 300 I
- Connected load: 30 kW
- Operating voltage and frequency: 400 V/ 50 Hz
- Weight: 9500 kg

### **Dimensions and Weight:**

Height: 4.200 mm Length: 3.240 mm Width: 3.110 mm Weight: 9.500 kg