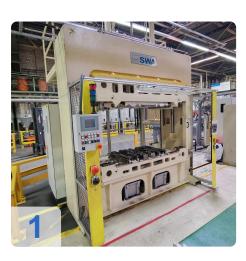

# **Overview and Technical Data:**

SWA/Kiefel 400kn Hydraulic Punching Press

Year of Build: Jan 2012

# Used SWA punching machine 400kN automotive plastic

- CNC Controls: Siemens
- Tool type: Pressure generator with punching tool

Technical data:

- Table surface (WxD): 2200 x 1100 mm
- Clamping force: 400 kN
- Opening width: 1000 mm
- Opening force: 180 kN
- Follow-up time: 194 ms
- Safety distance: 388 (to be 520) mm
- Operating pressure hydraulics: max. 250 bar
- Operating pressure pneumatics: min. 6 bar
- Hydr. tank capacity: 300 I
- Connected load: 30 kW
- Operating voltage and frequency: 400 V/ 50 Hz
- Weight: 9500 kg

Still under Power. Further data on request

The SWA hydraulic plastic presses with 400kn are perfect for trimming automotive car door panels. Built in 2012, these presses are affordable and well-suited for a second production life. With their robust construction and reliable performance, they offer an excellent value for businesses looking to expand their production capabilities.