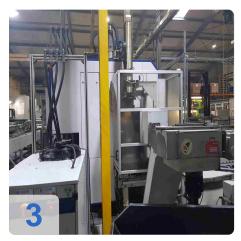

#### **Technical Details:**

- Chuck
  - o diameter max. 260 mm
  - o Sled path X (per sled) approx. 900 mm
  - Slide path Z 400 mm
- Turning spindle unit
  - Spindle head A 6 (DIN 55026)
  - o Diameter in the front bearing 120 mm
  - Spindle bore 38.1 mm
- Main drive
  - Motorized insertion spindle with AC built-in motor, water-cooled, infinitely variable lubrication
     Lifetime grease drive power
  - o at 100% ED 28.3 kW
  - at 40% ED 36 kW
    Speed ??range 3500 rpm
  - o Torque on the turning spindle max. at 100% ED 300 Nm
- Feed drive
  - o X-axis via linear motor 1FN3
    - Rapid traverse speed 100 m/min
    - Feed force 6915 N
  - Z-axis via 1FT6 AC servomotors
    - Rapid traverse speed 30 m/min
    - Ball screw diameter 40 mm
    - Feed force » 8 kN
- Tool system
  - Disk turret tool holder mount VDI 40 tool positions
  - 12 tool disk SW 320 position measuring system
- X-axis incremental linear length measuring system LC 183 Compressed air connection 6 bar