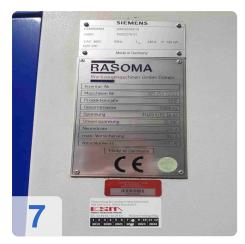

# Used RASOMA V DZS 250-2 vertical two-spindle turning center

**CNC Controls Siemens 840D** 

### **Technical Data:**

Control: SINUMERIK 840D Turning lenght: 400.00 mm Turning diameter: 260.00 mm Spindle Speed: 3500.00 rpm

Tool Capacity: 12 x

Tailstock: No Bezel: No