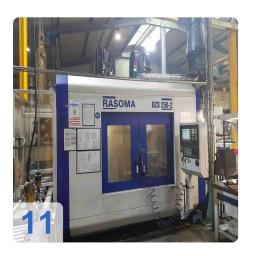

# Used RASOMA V DZS 250-2 vertical two-spindle turning center

**CNC Controls Siemens 840D** 

#### **Technical Details:**

- Chuck
  - o diameter max. 260 mm
  - o Sled path X (per sled) approx. 900 mm
  - Slide path Z 400 mm
- Turning spindle unit
  - Spindle head A 6 (DIN 55026)
  - o Diameter in the front bearing 120 mm
  - Spindle bore 38.1 mm
- Main drive
  - Motorized insertion spindle with AC built-in motor, water-cooled, infinitely variable lubrication
     Lifetime grease drive power
  - o at 100% ED 28.3 kW
  - at 40% ED 36 kW
    Speed ??range 3500 rpm
  - o Torque on the turning spindle max. at 100% ED 300 Nm
- Feed drive
  - o X-axis via linear motor 1FN3
    - Rapid traverse speed 100 m/min
    - Feed force 6915 N
  - Z-axis via 1FT6 AC servomotors
    - Rapid traverse speed 30 m/min
    - Ball screw diameter 40 mm
    - Feed force » 8 kN
- Tool system
  - Disk turret tool holder mount VDI 40 tool positions
  - 12 tool disk SW 320 position measuring system
- X-axis incremental linear length measuring system LC 183 Compressed air connection 6 bar

### **Technical Data:**

Control: SINUMERIK 840D Turning lenght: 400.00 mm Turning diameter: 260.00 mm Spindle Speed: 3500.00 rpm

Tool Capacity: 12 x

Tailstock: No Bezel: No

## **Dimensions and Weight:**

Height: 3310 mm Length: 5276 mm Width: 2400 mm