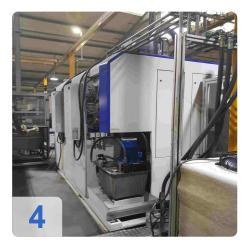

# Used RASOMA V DZS 250-2 vertical two-spindle turning center

**CNC Controls Siemens 840D** 

#### **Technical Details:**

- Chuck
  - o diameter max. 260 mm
  - o Sled path X (per sled) approx. 900 mm
  - Slide path Z 400 mm
- Turning spindle unit
  - Spindle head A 6 (DIN 55026)
  - o Diameter in the front bearing 120 mm
  - Spindle bore 38.1 mm
- Main drive
  - Motorized insertion spindle with AC built-in motor, water-cooled, infinitely variable lubrication
     Lifetime grease drive power
  - o at 100% ED 28.3 kW
  - at 40% ED 36 kW
    Speed ??range 3500 rpm
  - o Torque on the turning spindle max. at 100% ED 300 Nm
- Feed drive
  - o X-axis via linear motor 1FN3
    - Rapid traverse speed 100 m/min
    - Feed force 6915 N
  - Z-axis via 1FT6 AC servomotors
    - Rapid traverse speed 30 m/min
    - Ball screw diameter 40 mm
    - Feed force » 8 kN
- Tool system
  - Disk turret tool holder mount VDI 40 tool positions
  - 12 tool disk SW 320 position measuring system
- X-axis incremental linear length measuring system LC 183 Compressed air connection 6 bar