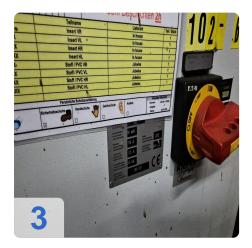

# Used KIEFEL KEK-L-80/225 press laminating line automotive

CNC control: Siemens

Technical data:

• Max. press force: 25kn

max press stroke top: 1000mmmax usable area: 800 x 2000m

• Rated current: 110 A

El. connected load: 76kVACompressed air supply: 6 bar

Air consumption / cycle: 90l @ 6 bar
Cooling water connection: R3/8
Dimensions: 6,3 x 3,6 x 2,5m

One of the main functions of the press laminator type KEK 80/225 is the placement of the decor for the interior door trim and its gluing with the carrier part. All individual processes and the actual lamination process are precisely coordinated with each other in an automated sequence. However, the manually onto the seam sword before moulding.