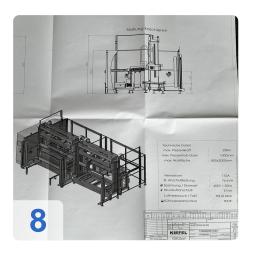

# Used KIEFEL KEK-L-80/225 press laminating line automotive

CNC control: Siemens

Technical data:

• Max. press force: 25kn

max press stroke top: 1000mmmax usable area: 800 x 2000m

• Rated current: 110 A

El. connected load: 76kVACompressed air supply: 6 bar

Air consumption / cycle: 90l @ 6 bar
Cooling water connection: R3/8
Dimensions: 6,3 x 3,6 x 2,5m

One of the main functions of the press laminator type KEK 80/225 is the placement of the decor for the interior door trim and its gluing with the carrier part. All individual processes and the actual lamination process are precisely coordinated with each other in an automated sequence. However, the manually onto the seam sword before moulding.