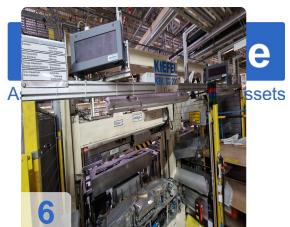

# Used KIEFEL KEK-L-80/225 press laminating line automotive

CNC control: Siemens

Technical data:

• Max. press force: 25kn

max press stroke top: 1000mmmax usable area: 800 x 2000m

• Rated current: 110 A

El. connected load: 76kVACompressed air supply: 6 bar

Air consumption / cycle: 90l @ 6 bar
Cooling water connection: R3/8
Dimensions: 6,3 x 3,6 x 2,5m

One of the main functions of the press laminator type KEK 80/225 is the placement of the decor for the interior door trim and its gluing with the carrier part. All individual processes and the actual lamination process are precisely coordinated with each other in an automated sequence. However, the manually onto the seam sword before moulding.