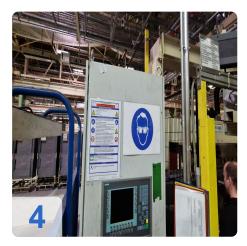

Tailored Blank Laminating Technology (TBL), this machine is intelligently automated to deliver excellent quality at an economic price. The KIEFLE vacuum laminating machine operates completely automatically, without any operators. The KIEFLE machine's innovative design reduces its overall footprint by 50%, making it a compact and efficient solution for your production needs. Don't miss out on this opportunity to enhance your production process with the 2012 KIEFLE 80/225 automotive door panel machine.

Generated on 12.09.2025 Page 2



# Technical Data:

#### **Technical Data:**

Control: SIEMENS

## **Buyer Information:**

Condition: Very good condition

Available: Immediately

Sold as:

EXW (Ex Works - Incoterm)

VAT: 19 %

Buyers Premium: 18 % Location: Germany



# **Images:**























### **Asset-Trade**

**Assessment and Sale of Used Assets world wide** 

**Am Sonnenhof 16** 

47800 Krefeld

**Germany** 

Tel.: +49 2151 32500 33