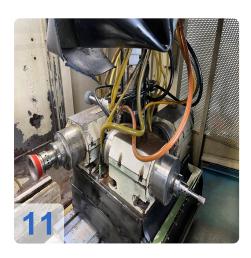

# Used VOUMARD 200 CNC B-L6-T4-U2 Cylindrical grinding machine

- Estimated running time: 50.000 70.000 hrs.
- Control: Siemens 840Dsl
- 2018 General overhaul scope of retrofit (carried out by ELSA retrofit GmbH)
  - Converter for controlling HF spindles, power 20 kVA
  - Interfaces to external units such as spindle cooling, belt filter, control panel, incl. gallows.

#### Technical data:

- Grinding diameter min.: 12 mm
- Grinding diameter max.: 200 mm
- Max. workpiece length: 600 mm
- Max. workpiece weight: 120 kg
- Swing diameter:
  - o Above the workpiece table: 230 mm
  - o In front of the workpiece table: 350 mm
- Axis movement:
  - Longitudinal travel (Z-axis): 500 mm
  - o Transverse travel (X-axis): 120 mm
  - o Headstock (U-axis) 150 mm
  - B-axis swivel range: -15 / + 2 °
  - Resolution B-axis: 0,0001°
  - Grinding headstock resolution: 0.001°.
- · Feed rate:
  - Z-axis n(longitudinal travel): 0 99.99 mm/min
  - o X-axis (cross travel): 0 99.99 mm/min
  - o Rapid traverse Z: 15 m/min
  - Rapid traverse X: 5 m/min
- Spindles: 4 pcs:
  - Max. speed (1x): 7500 rpm
  - Max. speed (2x): 18000 rpm
  - Speed max. (1x): 24000 rpm
- Grinding spindle motor: 4.3 / 4.8 kW
- Compressed air connection: 5 bar

- Connection 50 Hz: 3x 380 Volt
- Dressing device hydraulic
- Coolant device
- Paper filter system
- Extraction system
- Lighting
- Machine weight: approx. 4500 kg

The Voumard 200 CNC is a CNC-controlled high precision internal grinder with a 2 spindle turret. It is suitable for grinding complex internal shapes and is also capable of cylindrical and face grinding