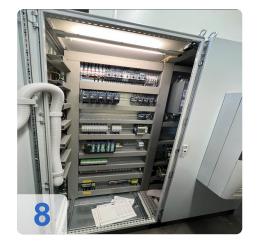

# Used VOUMARD 200 CNC B-L6-T4-U2 Cylindrical grinding machine

- Estimated running time: 50.000 70.000 hrs.
- Control: Siemens 840Dsl
- 2018 General overhaul scope of retrofit (carried out by ELSA retrofit GmbH)
  - Converter for controlling HF spindles, power 20 kVA
  - Interfaces to external units such as spindle cooling, belt filter, control panel, incl. gallows.

#### **Technical Data:**

Control: SINUMERIK 840D sl

Machine Hours: 50000