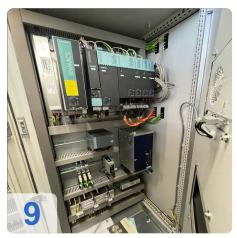

# Used VOUMARD 200 CNC B-L6-T4-U2 Cylindrical grinding machine

- Estimated running time: 50.000 70.000 hrs.
- Control: Siemens 840Dsl
- 2018 General overhaul scope of retrofit (carried out by ELSA retrofit GmbH)
  - Converter for controlling HF spindles, power 20 kVA
  - Interfaces to external units such as spindle cooling, belt filter, control panel, incl. gallows.

#### **Technical Data:**

Control: SINUMERIK 840D sl

Machine Hours: 50000