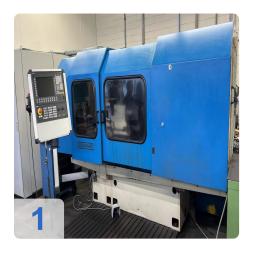

#### Technical data:

- Grinding diameter min.: 12 mm
- Grinding diameter max.: 200 mm
- Max. workpiece length: 600 mm
- Max. workpiece weight: 120 kg
- Swing diameter:
  - o Above the workpiece table: 230 mm
  - o In front of the workpiece table: 350 mm
- Axis movement:
  - Longitudinal travel (Z-axis): 500 mm
  - o Transverse travel (X-axis): 120 mm
  - o Headstock (U-axis) 150 mm
  - B-axis swivel range: -15 / + 2 °
  - Resolution B-axis: 0,0001°
  - Grinding headstock resolution: 0.001°.
- · Feed rate:
  - Z-axis n(longitudinal travel): 0 99.99 mm/min
  - o X-axis (cross travel): 0 99.99 mm/min
  - o Rapid traverse Z: 15 m/min
  - Rapid traverse X: 5 m/min
- Spindles: 4 pcs:
  - Max. speed (1x): 7500 rpm
  - Max. speed (2x): 18000 rpm
  - Speed max. (1x): 24000 rpm
- Grinding spindle motor: 4.3 / 4.8 kW
- Compressed air connection: 5 bar