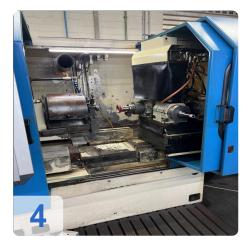

- Connection 50 Hz: 3x 380 Volt
- Dressing device hydraulic
- Coolant device
- Paper filter system
- Extraction system
- Lighting
- Machine weight: approx. 4500 kg

The Voumard 200 CNC is a CNC-controlled high precision internal grinder with a 2 spindle turret. It is suitable for grinding complex internal shapes and is also capable of cylindrical and face grinding