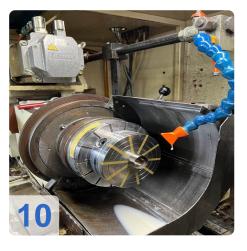

# Used VOUMARD 200 CNC B-L6-T4-U2 Cylindrical grinding machine

- Estimated running time: 50.000 70.000 hrs.
- Control: Siemens 840Dsl
- 2018 General overhaul scope of retrofit (carried out by ELSA retrofit GmbH)
  - Converter for controlling HF spindles, power 20 kVA
  - Interfaces to external units such as spindle cooling, belt filter, control panel, incl. gallows.

#### Technical data:

- Grinding diameter min.: 12 mm
- Grinding diameter max.: 200 mm
- Max. workpiece length: 600 mm
- Max. workpiece weight: 120 kg
- Swing diameter:
  - o Above the workpiece table: 230 mm
  - o In front of the workpiece table: 350 mm
- Axis movement:
  - Longitudinal travel (Z-axis): 500 mm
  - o Transverse travel (X-axis): 120 mm
  - o Headstock (U-axis) 150 mm
  - B-axis swivel range: -15 / + 2 °
  - Resolution B-axis: 0,0001°
  - Grinding headstock resolution: 0.001°.
- · Feed rate:
  - Z-axis n(longitudinal travel): 0 99.99 mm/min
  - o X-axis (cross travel): 0 99.99 mm/min
  - o Rapid traverse Z: 15 m/min
  - Rapid traverse X: 5 m/min
- Spindles: 4 pcs:
  - Max. speed (1x): 7500 rpm
  - Max. speed (2x): 18000 rpm
  - Speed max. (1x): 24000 rpm
- Grinding spindle motor: 4.3 / 4.8 kW
- Compressed air connection: 5 bar

- Connection 50 Hz: 3x 380 Volt
- Dressing device hydraulic
- Coolant device
- Paper filter system
- Extraction system
- Lighting
- Machine weight: approx. 4500 kg

The Voumard 200 CNC is a CNC-controlled high precision internal grinder with a 2 spindle turret. It is suitable for grinding complex internal shapes and is also capable of cylindrical and face grinding