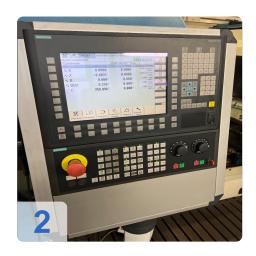

pneumatics components) or low quantities (like high precision bearings and machines spindles components).

The VOUMARD machine range provides every customer with both high productivity and high flexibility grinding solutions. Our machines are appreciated worldwide and integrated in production lines or manufacturing workshops of market-leading companies in major industry segments like automotive, aerospace, bearing, tooling, and spindle manufacturing.



#### **Technical Data:**

#### **Technical Data:**

Control: SINUMERIK 840D sl

Machine Hours: 50000

## **Dimensions and Weight:**

Weight: 4.500 kg

#### **Buyer Information:**

Condition: Very good condition

Available: On Request

Sold as:

EXW (Ex Works - Incoterm)

VAT: 19 %

Buyers Premium: 18 % Location: Germany



# Images:































## Video:







**Asset-Trade** 

**Assessment and Sale of Used Assets world wide** 

**Am Sonnenhof 16** 

47800 Krefeld

**Germany** 

Tel.: +49 2151 32500 33