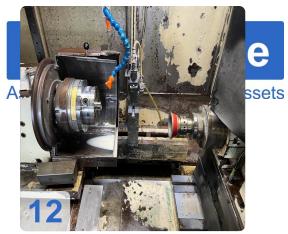

# Used VOUMARD 200 CNC B-L6-T4-U2 Cylindrical grinding machine

- Estimated running time: 50.000 70.000 hrs.
- Control: Siemens 840Dsl
- 2018 General overhaul scope of retrofit (carried out by ELSA retrofit GmbH)
  - Converter for controlling HF spindles, power 20 kVA
  - Interfaces to external units such as spindle cooling, belt filter, control panel, incl. gallows.

#### Technical data:

- Grinding diameter min.: 12 mm
- Grinding diameter max.: 200 mm
- Max. workpiece length: 600 mm
- Max. workpiece weight: 120 kg
- Swing diameter:
  - o Above the workpiece table: 230 mm
  - o In front of the workpiece table: 350 mm
- Axis movement:
  - Longitudinal travel (Z-axis): 500 mm
  - o Transverse travel (X-axis): 120 mm
  - o Headstock (U-axis) 150 mm
  - B-axis swivel range: -15 / + 2 °
  - Resolution B-axis: 0,0001°
  - Grinding headstock resolution: 0.001°.
- · Feed rate:
  - Z-axis n(longitudinal travel): 0 99.99 mm/min
  - o X-axis (cross travel): 0 99.99 mm/min
  - o Rapid traverse Z: 15 m/min
  - Rapid traverse X: 5 m/min
- Spindles: 4 pcs:
  - Max. speed (1x): 7500 rpm
  - Max. speed (2x): 18000 rpm
  - Speed max. (1x): 24000 rpm
- Grinding spindle motor: 4.3 / 4.8 kW
- Compressed air connection: 5 bar