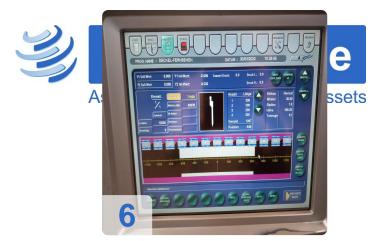

g

AMADA's punching machines are equipped with the latest technologies, such as electric drive systems and sophisticated automatic tool changer options. Functions for threading, forming, marking and even bending make these machines cost-effective all-rounders. The robust, solid turret made of a special cast iron alloy ensures excellent wear resistance. The laser-hardened tool bores ensure efficiency and a long service life.



## **Technical Data:**

#### **Technical Data:**

Control: CNC Machine Hours: 8514

#### **Dimensions and Weight:**

Height: 2.770 mm Length: 3.920 mm Width: 2.450 mm Weight: 6.500 kg

#### **Buyer Information:**

Condition: Very good condition Available: Sold Sold as: EXW (Ex Works - Incoterm) VAT: 19 % Buyers Premium: 18 % Location: Germany



# Images:















# Video:







#### **Asset-Trade**

Assessment and Sale of Used Assets world wide

Am Sonnenhof 16

47800 Krefeld

Germany

Tel.: +49 2151 32500 33