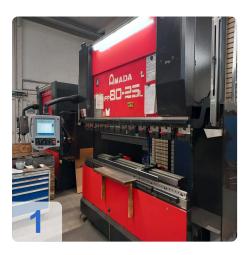

# QMADA 2 IFP8[ Evinetter V **Overview and Technical Data:** AMADA HFP 80 25 L - Bending Press AMADA Year of Build: Nov 2006

# Used AMADA HFP 80 25 L - Long stroke Press brake

#### Hours about 8500

Technical Data:

- Strength: 80 Tons
- Folding length: 2500.0 mm
- Distance between uprights: 2125.0 mm
- Throat: 420.0 mm
- Vertical stroke: 350.0 mm
- Working speed
- Axis number: 7.0