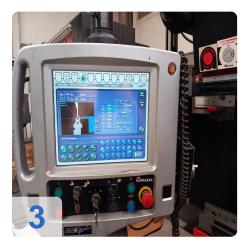

# QMADA 2 IFP8[ Evinetter V **Overview and Technical Data:** AMADA HFP 80 25 L - Bending Press AMADA Year of Build: Nov 2006

# Used AMADA HFP 80 25 L - Long stroke Press brake

#### Hours about 8500

Technical Data:

- Strength: 80 Tons
- Folding length: 2500.0 mm
- Distance between uprights: 2125.0 mm
- Throat: 420.0 mm
- Vertical stroke: 350.0 mm
- Working speed
- Axis number: 7.0