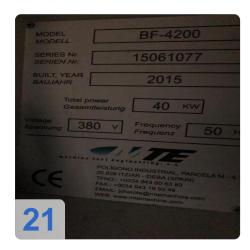

CNC control: Heidenhain iTNC 530

#### Technical data:

- 3+2 axes
- Travels:
  - o X-axis (longitudinal): 4,000 mm
  - Y-axis (transverse): 1,200 mm
  - Z-axis (vertical): 2,000 mm
- Clamping table:
  - o Clamping surface: 4,200 x 1,000
  - Max. workpiece weight: 13,000
- Feeds:
  - o X, Y and Z axes, continuously variable 2-12,000 mm/min
  - Rapid traverse X/Y/Z 15 m/min
- Universal milling head:
  - Swivel range front/rear plane: 2.5/1°
  - Power at 100% duty cycle: 30 kW
  - Speed, continuously variable: 40-4,000 min-1
  - Gear levels: 3
- Tools:
  - o Tool holder: SK 50 DIN 69871-B
  - Automatic tool changer ATC:
  - Tool positions: 40 positions
  - o Tool diameter max: 125/240 mm

#### **Technical Data:**

Control: TNC 530

Spindle Speed: 4.000 rpm

Tool Holder: BT50 Tool Capacity: 40 x

#### **Travels:**

X-Axis: 4.000 mm Y-Axis: 1.300mm Z-Axis: 2.000 mm