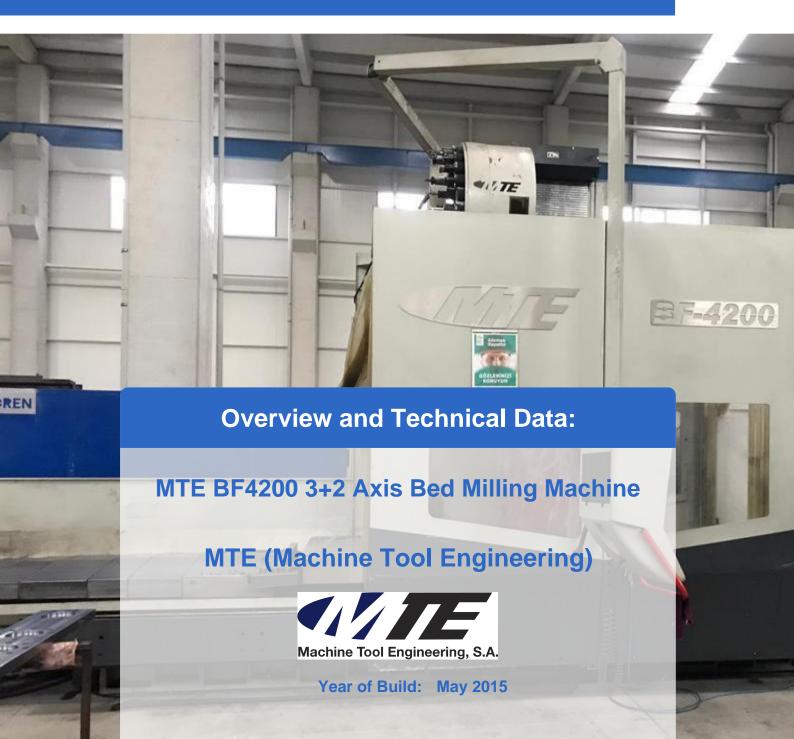

# Used MTE BF4200 bed milling machine for sale.

The MTE BF4200 bed milling machine with 3+2 axes offers outstanding precision milling for your manufacturing needs. Equipped with the Heidenhain iTNC 530 CNC control, this MTE milling machine enables precise machining of complex workpieces. With a maximum travel capacity of 4,000 mm in the X-axis, 1,200 mm in the Y-axis and 2,000 mm in the Z-axis, it is ideal for large-format machining.

#### Technical data:

- 3+2 axes
- Travels:
  - o X-axis (longitudinal): 4,000 mm
  - Y-axis (transverse): 1,200 mm
  - Z-axis (vertical): 2,000 mm
- Clamping table:
  - o Clamping surface: 4,200 x 1,000
  - Max. workpiece weight: 13,000
- Feeds:
  - o X, Y and Z axes, continuously variable 2-12,000 mm/min
  - Rapid traverse X/Y/Z 15 m/min
- Universal milling head:
  - Swivel range front/rear plane: 2.5/1°
  - Power at 100% duty cycle: 30 kW
  - Speed, continuously variable: 40-4,000 min-1
  - Gear levels: 3
- Tools:
  - o Tool holder: SK 50 DIN 69871-B
  - Automatic tool changer ATC:
  - Tool positions: 40 positions
  - o Tool diameter max: 125/240 mm