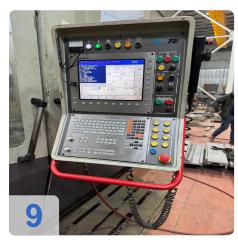

CNC control: Heidenhain iTNC 530

#### **Technical Data:**

Control: TNC 530

Spindle Speed: 4.000 rpm

Tool Holder: BT50 Tool Capacity: 40 x