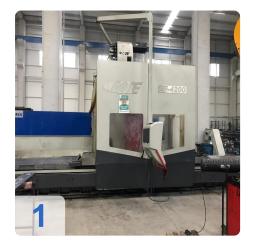

# Used MTE BF4200 bed milling machine for sale.

The MTE BF4200 bed milling machine with 3+2 axes offers outstanding precision milling for your manufacturing needs. Equipped with the Heidenhain iTNC 530 CNC control, this MTE milling machine enables precise machining of complex workpieces. With a maximum travel capacity of 4,000 mm in the X-axis, 1,200 mm in the Y-axis and 2,000 mm in the Z-axis, it is ideal for large-format machining.

#### Technical data:

- 3+2 axes
- Travels:
  - o X-axis (longitudinal): 4,000 mm
  - Y-axis (transverse): 1,200 mm
  - Z-axis (vertical): 2,000 mm
- Clamping table:
  - o Clamping surface: 4,200 x 1,000
  - Max. workpiece weight: 13,000
- Feeds:
  - o X, Y and Z axes, continuously variable 2-12,000 mm/min
  - Rapid traverse X/Y/Z 15 m/min
- Universal milling head:
  - Swivel range front/rear plane: 2.5/1°
  - Power at 100% duty cycle: 30 kW
  - Speed, continuously variable: 40-4,000 min-1
  - Gear levels: 3
- Tools:
  - o Tool holder: SK 50 DIN 69871-B
  - Automatic tool changer ATC:
  - Tool positions: 40 positions
  - o Tool diameter max: 125/240 mm