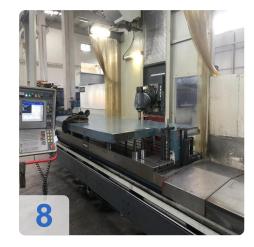

# Used MTE BF4200 bed milling machine for sale.

The MTE BF4200 bed milling machine with 3+2 axes offers outstanding precision milling for your manufacturing needs. Equipped with the Heidenhain iTNC 530 CNC control, this MTE milling machine enables precise machining of complex workpieces. With a maximum travel capacity of 4,000 mm in the X-axis, 1,200 mm in the Y-axis and 2,000 mm in the Z-axis, it is ideal for large-format machining.

#### Technical data:

- 3+2 axes
- Travels:
  - o X-axis (longitudinal): 4,000 mm
  - Y-axis (transverse): 1,200 mm
  - Z-axis (vertical): 2,000 mm
- Clamping table:
  - o Clamping surface: 4,200 x 1,000
  - Max. workpiece weight: 13,000
- Feeds:
  - o X, Y and Z axes, continuously variable 2-12,000 mm/min
  - Rapid traverse X/Y/Z 15 m/min
- Universal milling head:
  - Swivel range front/rear plane: 2.5/1°
  - Power at 100% duty cycle: 30 kW
  - Speed, continuously variable: 40-4,000 min-1
  - Gear levels: 3
- Tools:
  - o Tool holder: SK 50 DIN 69871-B
  - Automatic tool changer ATC:
  - Tool positions: 40 positions
  - o Tool diameter max: 125/240 mm