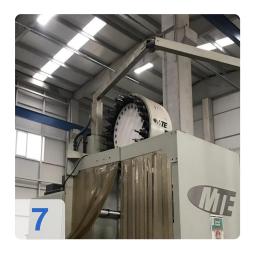

#### Technical data:

- 3+2 axes
- Travels:
  - o X-axis (longitudinal): 4,000 mm
  - Y-axis (transverse): 1,200 mm
  - Z-axis (vertical): 2,000 mm
- Clamping table:
  - o Clamping surface: 4,200 x 1,000
  - Max. workpiece weight: 13,000
- Feeds:
  - o X, Y and Z axes, continuously variable 2-12,000 mm/min
  - Rapid traverse X/Y/Z 15 m/min
- Universal milling head:
  - Swivel range front/rear plane: 2.5/1°
  - Power at 100% duty cycle: 30 kW
  - Speed, continuously variable: 40-4,000 min-1
  - Gear levels: 3
- Tools:
  - o Tool holder: SK 50 DIN 69871-B
  - Automatic tool changer ATC:
  - Tool positions: 40 positions
  - o Tool diameter max: 125/240 mm

Tool length max.: 350 mm Tool weight max.: 20 ??kg

o Position change: horizontal/vertical

- Guides, drive and measuring systems
  - All axis drives with digital drives from the manufacturer HEIDENHAIN
  - Direct measuring systems for X, Y and Z axes from the manufacturer HEIDENHAIN
  - X, Y and Z axis guides using high-precision linear guides for maximum precision and dynamics, counter guide coated with Turcite B
  - Precision ball screw with pre-loaded nuts in the X, Y and Z axes
- Coolant system with chip conveyor
  - Coolant outlet, switchable from coolant to air, on the front of the milling head via manually swiveling nozzles
  - o Internal coolant supply through the spindle center.
  - o Tank volume approx. 400 l
  - Normal coolant supply 25 l/min 5 bar
  - High pressure pump for internal cooling 20 l/min 20 bar
  - Coolant tank including paper belt filter system
  - Hinged belt chip conveyor, 2 longitudinal conveyors in the machine, 1 cross conveyor on the right side
  - CNC control HEIDENHAIN iTNC 530M
    - Digital numerical sequence control, including digital drive control, hard disk storage, TFT color screen,
  - Machining cycles:
    - Standard drilling and milling cycles, deep drilling, tapping with and without compensation chuck, milling of slots, rectangular and circular pockets, rectangular and circular tenons, boring, drilling-milling (helical path), line-off, drilling patterns, head tilting, backward tilting, shifting and/or rotation of the coordinate system, mirroring, dimensional factor also axis-specific,