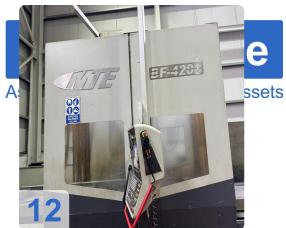

# Used MTE BF4200 bed milling machine for sale.

The MTE BF4200 bed milling machine with 3+2 axes offers outstanding precision milling for your manufacturing needs. Equipped with the Heidenhain iTNC 530 CNC control, this MTE milling machine enables precise machining of complex workpieces. With a maximum travel capacity of 4,000 mm in the X-axis, 1,200 mm in the Y-axis and 2,000 mm in the Z-axis, it is ideal for large-format machining.

#### Technical data:

- 3+2 axes
- Travels:
  - o X-axis (longitudinal): 4,000 mm
  - Y-axis (transverse): 1,200 mm
  - Z-axis (vertical): 2,000 mm
- Clamping table:
  - o Clamping surface: 4,200 x 1,000
  - Max. workpiece weight: 13,000
- Feeds:
  - o X, Y and Z axes, continuously variable 2-12,000 mm/min
  - Rapid traverse X/Y/Z 15 m/min
- Universal milling head:
  - Swivel range front/rear plane: 2.5/1°
  - Power at 100% duty cycle: 30 kW
  - Speed, continuously variable: 40-4,000 min-1
  - Gear levels: 3
- Tools:
  - o Tool holder: SK 50 DIN 69871-B
  - Automatic tool changer ATC:
  - Tool positions: 40 positions
  - o Tool diameter max: 125/240 mm