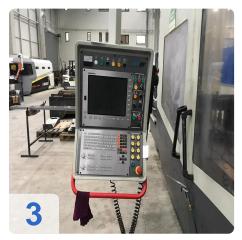

CNC control: Heidenhain iTNC 530

Linear interpolation on 3 axes, circular interpolation on 2 axes and on 3 axes with rotated working plane, tilt working plane.

HR 410 - Electronic handwheel for operation of all axes

More data shortly

Generated on 04.09.2025 Page 4