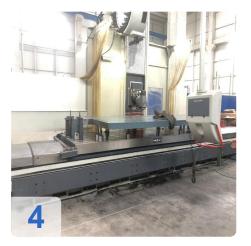

# Used MTE BF4200 bed milling machine for sale.

The MTE BF4200 bed milling machine with 3+2 axes offers outstanding precision milling for your manufacturing needs. Equipped with the Heidenhain iTNC 530 CNC control, this MTE milling machine enables precise machining of complex workpieces. With a maximum travel capacity of 4,000 mm in the X-axis, 1,200 mm in the Y-axis and 2,000 mm in the Z-axis, it is ideal for large-format machining.

#### Technical data:

- 3+2 axes
- Travels:
  - o X-axis (longitudinal): 4,000 mm
  - Y-axis (transverse): 1,200 mm
  - Z-axis (vertical): 2,000 mm
- Clamping table:
  - o Clamping surface: 4,200 x 1,000
  - Max. workpiece weight: 13,000
- Feeds:
  - o X, Y and Z axes, continuously variable 2-12,000 mm/min
  - Rapid traverse X/Y/Z 15 m/min
- Universal milling head:
  - Swivel range front/rear plane: 2.5/1°
  - Power at 100% duty cycle: 30 kW
  - Speed, continuously variable: 40-4,000 min-1
  - Gear levels: 3
- Tools:
  - o Tool holder: SK 50 DIN 69871-B
  - Automatic tool changer ATC:
  - Tool positions: 40 positions
  - o Tool diameter max: 125/240 mm