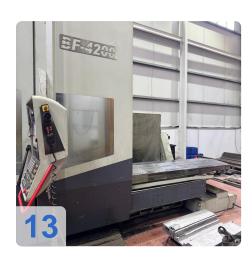

# Used MTE BF4200 bed milling machine for sale.

The MTE BF4200 bed milling machine with 3+2 axes offers outstanding precision milling for your manufacturing needs. Equipped with the Heidenhain iTNC 530 CNC control, this MTE milling machine enables precise machining of complex workpieces. With a maximum travel capacity of 4,000 mm in the X-axis, 1,200 mm in the Y-axis and 2,000 mm in the Z-axis, it is ideal for large-format machining.

#### Technical data:

- 3+2 axes
- Travels:
  - o X-axis (longitudinal): 4,000 mm
  - Y-axis (transverse): 1,200 mm
  - Z-axis (vertical): 2,000 mm
- Clamping table:
  - o Clamping surface: 4,200 x 1,000
  - Max. workpiece weight: 13,000
- Feeds:
  - o X, Y and Z axes, continuously variable 2-12,000 mm/min
  - Rapid traverse X/Y/Z 15 m/min
- Universal milling head:
  - Swivel range front/rear plane: 2.5/1°
  - Power at 100% duty cycle: 30 kW
  - Speed, continuously variable: 40-4,000 min-1
  - Gear levels: 3
- Tools:
  - o Tool holder: SK 50 DIN 69871-B
  - Automatic tool changer ATC:
  - Tool positions: 40 positions
  - o Tool diameter max: 125/240 mm