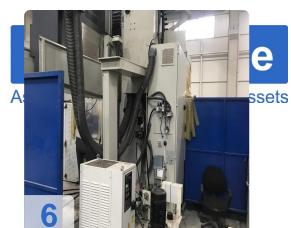

CNC control: Heidenhain iTNC 530

#### **Technical Data:**

Control: TNC 530

Spindle Speed: 4.000 rpm

Tool Holder: BT50 Tool Capacity: 40 x