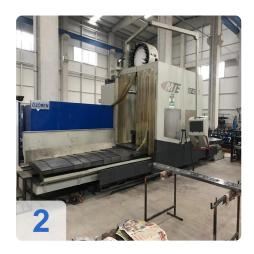

# Used MTE BF4200 bed milling machine for sale.

The MTE BF4200 bed milling machine with 3+2 axes offers outstanding precision milling for your manufacturing needs. Equipped with the Heidenhain iTNC 530 CNC control, this MTE milling machine enables precise machining of complex workpieces. With a maximum travel capacity of 4,000 mm in the X-axis, 1,200 mm in the Y-axis and 2,000 mm in the Z-axis, it is ideal for large-format machining.

#### Technical data:

- 3+2 axes
- Travels:
  - o X-axis (longitudinal): 4,000 mm
  - Y-axis (transverse): 1,200 mm
  - Z-axis (vertical): 2,000 mm
- Clamping table:
  - o Clamping surface: 4,200 x 1,000
  - Max. workpiece weight: 13,000
- Feeds:
  - o X, Y and Z axes, continuously variable 2-12,000 mm/min
  - Rapid traverse X/Y/Z 15 m/min
- Universal milling head:
  - Swivel range front/rear plane: 2.5/1°
  - Power at 100% duty cycle: 30 kW
  - Speed, continuously variable: 40-4,000 min-1
  - Gear levels: 3
- Tools:
  - o Tool holder: SK 50 DIN 69871-B
  - Automatic tool changer ATC:
  - Tool positions: 40 positions
  - o Tool diameter max: 125/240 mm