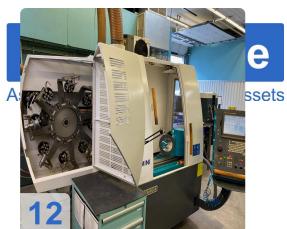

# Used SCHNEEBERGER Gemini DMR - AWL 5 axes CNC tool grinding machine

CNC control Fanuc 160i MB

The SCHNEEBERG GEMINI DMR is a high-performance 5-axis CNC grinding machine with high performance and autonomy for the serial production of end mills, drills, profile

tools, profile grinding of pinion cutters and hob peeling cutters, as well as production grinding tasks such as profile grinding and flat grinding.

The gemini is the 5-axis CNC grinding machine for the serial production of cutting tools. Complete processing around OD and face, up to 300 mm cutting length, diameter up to 300 mm, maximum workpiece length that can be clamped 400 mm.