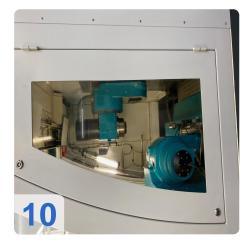

# Used SCHNEEBERGER Gemini DMR - AWL 5 axes CNC tool grinding machine

CNC control Fanuc 160i MB

The SCHNEEBERG GEMINI DMR is a high-performance 5-axis CNC grinding machine with high performance and autonomy for the serial production of end mills, drills, profile

tools, profile grinding of pinion cutters and hob peeling cutters, as well as production grinding tasks such as profile grinding and flat grinding.

The gemini is the 5-axis CNC grinding machine for the serial production of cutting tools. Complete processing around OD and face, up to 300 mm cutting length, diameter up to 300 mm, maximum workpiece length that can be clamped 400 mm.