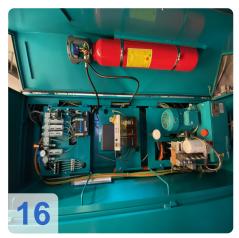

#### Technical data

- Travels Glass scales X, Y, Z
  - X-axis 400 mm / 20'000 mm/mim
  - Y-axis 300 mm / 5'000 mm/min
  - o Z-axis 280mm / 20'000 mm/min
  - o Resolution X/Y/Z: 0,0001 mm
- Centre height: 210 mm
- Spindle:
  - Spindle speed: 10000 Rpm
  - Drive power 15KW
  - o Grinding wheel holder: HSK 50
  - o Wheel diameter up to: 50-250 mm
  - Grinding wheel changer 8 pieces
  - Grinding wheel button
- Other
  - CO2 fire extinguishing system
  - o 3D tracer
  - Hydr. voltage ISO 50
  - Network connection
  - o Interface to Zoller measuring devices
- Grinding software Standard-WZ
  - Kennermetal-Hertel SE,TX,TF,Unidrill B9XX
  - Sandvik
  - o Profile tools
  - Woodworking tools
  - 3D simulation