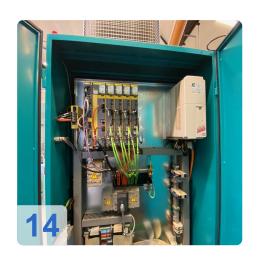

#### Technical data

- Travels Glass scales X, Y, Z
  - X-axis 400 mm / 20'000 mm/mim
  - Y-axis 300 mm / 5'000 mm/min
  - o Z-axis 280mm / 20'000 mm/min
  - o Resolution X/Y/Z: 0,0001 mm
- Centre height: 210 mm
- Spindle:
  - Spindle speed: 10000 Rpm
  - Drive power 15KW
  - o Grinding wheel holder: HSK 50
  - o Wheel diameter up to: 50-250 mm
  - Grinding wheel changer 8 pieces
  - Grinding wheel button
- Other
  - CO2 fire extinguishing system
  - o 3D tracer
  - Hydr. voltage ISO 50
  - Network connection
  - o Interface to Zoller measuring devices
- Grinding software Standard-WZ
  - Kennermetal-Hertel SE,TX,TF,Unidrill B9XX
  - Sandvik
  - o Profile tools
  - Woodworking tools
  - 3D simulation