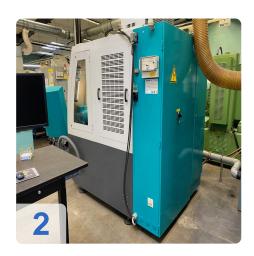

# Used SCHNEEBERGER Gemini DMR - AWL 5 axes CNC tool grinding machine

CNC control Fanuc 160i MB

The SCHNEEBERG GEMINI DMR is a high-performance 5-axis CNC grinding machine with high performance and autonomy for the serial production of end mills, drills, profile

tools, profile grinding of pinion cutters and hob peeling cutters, as well as production grinding tasks such as profile grinding and flat grinding.

The gemini is the 5-axis CNC grinding machine for the serial production of cutting tools. Complete processing around OD and face, up to 300 mm cutting length, diameter up to 300 mm, maximum workpiece length that can be clamped 400 mm.