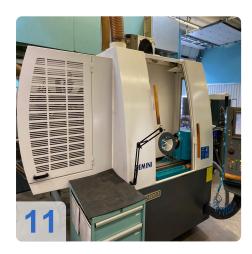

# Used SCHNEEBERGER Gemini DMR - AWL 5 axes CNC tool grinding machine

CNC control Fanuc 160i MB

The SCHNEEBERG GEMINI DMR is a high-performance 5-axis CNC grinding machine with high performance and autonomy for the serial production of end mills, drills, profile

tools, profile grinding of pinion cutters and hob peeling cutters, as well as production grinding tasks such as profile grinding and flat grinding.

The gemini is the 5-axis CNC grinding machine for the serial production of cutting tools. Complete processing around OD and face, up to 300 mm cutting length, diameter up to 300 mm, maximum workpiece length that can be clamped 400 mm.