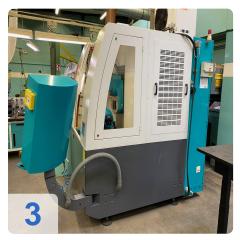

# Used SCHNEEBERGER Gemini DMR - AWL 5 axes CNC tool grinding machine

CNC control Fanuc 160i MB

#### Technical data

- Travels Glass scales X, Y, Z
  - X-axis 400 mm / 20'000 mm/mim
  - Y-axis 300 mm / 5'000 mm/min
  - o Z-axis 280mm / 20'000 mm/min
  - o Resolution X/Y/Z: 0,0001 mm
- Centre height: 210 mm
- Spindle:
  - Spindle speed: 10000 Rpm
  - Drive power 15KW
  - o Grinding wheel holder: HSK 50
  - o Wheel diameter up to: 50-250 mm
  - Grinding wheel changer 8 pieces
  - Grinding wheel button
- Other
  - CO2 fire extinguishing system
  - o 3D tracer
  - Hydr. voltage ISO 50
  - Network connection
  - o Interface to Zoller measuring devices
- Grinding software Standard-WZ
  - Kennermetal-Hertel SE,TX,TF,Unidrill B9XX
  - Sandvik
  - o Profile tools
  - Woodworking tools
  - 3D simulation