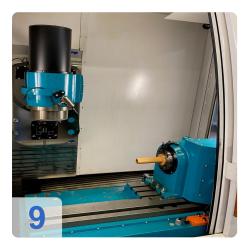

# Used SCHNEEBERGER Gemini DMR - AWL 5 axes CNC tool grinding machine

CNC control Fanuc 160i MB

The SCHNEEBERG GEMINI DMR is a high-performance 5-axis CNC grinding machine with high performance and autonomy for the serial production of end mills, drills, profile

tools, profile grinding of pinion cutters and hob peeling cutters, as well as production grinding tasks such as profile grinding and flat grinding.

The gemini is the 5-axis CNC grinding machine for the serial production of cutting tools. Complete processing around OD and face, up to 300 mm cutting length, diameter up to 300 mm, maximum workpiece length that can be clamped 400 mm.