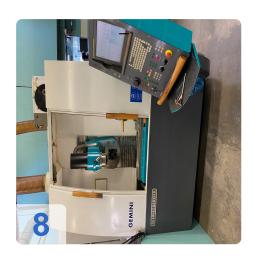

# Used SCHNEEBERGER Gemini DMR - AWL 5 axes CNC tool grinding machine

CNC control Fanuc 160i MB

The SCHNEEBERG GEMINI DMR is a high-performance 5-axis CNC grinding machine with high performance and autonomy for the serial production of end mills, drills, profile

tools, profile grinding of pinion cutters and hob peeling cutters, as well as production grinding tasks such as profile grinding and flat grinding.

The gemini is the 5-axis CNC grinding machine for the serial production of cutting tools. Complete processing around OD and face, up to 300 mm cutting length, diameter up to 300 mm, maximum workpiece length that can be clamped 400 mm.