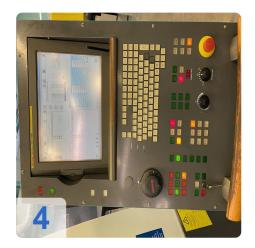

# Used SCHNEEBERGER Gemini DMR - AWL 5 axes CNC tool grinding machine

CNC control Fanuc 160i MB

#### **Technical Data:**

Control: Series 16i