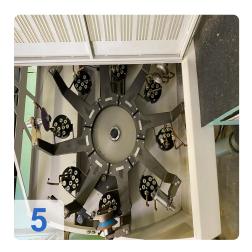

#### Technical data

- Travels Glass scales X, Y, Z
  - X-axis 400 mm / 20'000 mm/mim
  - Y-axis 300 mm / 5'000 mm/min
  - o Z-axis 280mm / 20'000 mm/min
  - o Resolution X/Y/Z: 0,0001 mm
- Centre height: 210 mm
- Spindle:
  - Spindle speed: 10000 Rpm
  - Drive power 15KW
  - o Grinding wheel holder: HSK 50
  - o Wheel diameter up to: 50-250 mm
  - Grinding wheel changer 8 pieces
  - Grinding wheel button
- Other
  - CO2 fire extinguishing system
  - o 3D tracer
  - Hydr. voltage ISO 50
  - Network connection
  - o Interface to Zoller measuring devices
- Grinding software Standard-WZ
  - Kennermetal-Hertel SE,TX,TF,Unidrill B9XX
  - Sandvik
  - o Profile tools
  - Woodworking tools
  - 3D simulation