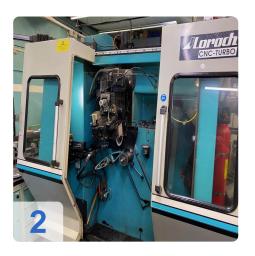

# Used LORCH CNC Turbo 910 saw blade sharpening machine

#### Technische Daten;

- Grinding range:
  - o Min. saw blade Ø: approx. Ø 80 mm
  - ∘ Max. Saw blade Ø: approx. Ø 910 mm
  - o Smallest tooth pitch: approx. 16
  - Largest tooth pitch: approx. 999
  - o Max. saw blade width Saw blade width: approx. 8 mm
  - o Min. tooth height: approx. 1.2 mm
  - o Max. tooth height Tooth height: approx. 14 mm
- Grinding wheels up to 250 mm
- Grinding wheel width: approx. 1.5 18 mm
- Spindle speed: 50-220 rpm
- X-axis: 510 mm
- Y-axis: 910 mm
- Lateral chamfering or bevelling up to max. 45 degrees
- Working speed: approx. 15 180 teeth / min
- Drive power: approx. 1.1 kW
- Dressing unit for ceramic grinding wheels
- Grinding with CBN + DIA + ceramic grinding wheels
- CAD programme for own tooth form programming
- A fire extinguishing system Kraft and Bauer
- Extraction as well as cleaning system with magnetic separator
- Coolant oil
- Total power requirement: 1.1 kW