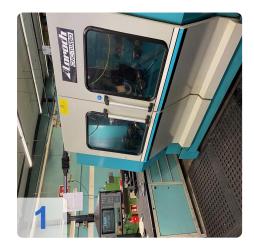

According to Loroch, a circuit board seems to be defective on this machine, which is why there are problems with referencing, approx. 800 Euro

Powerful service centre for metal-cutting circular saw blades

#### **Technical Data:**

Control: CNC