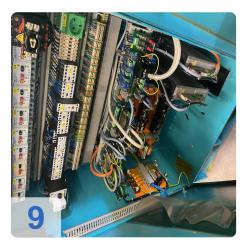

According to Loroch, a circuit board seems to be defective on this machine, which is why there are problems with referencing, approx. 800 Euro

Powerful service centre for metal-cutting circular saw blades