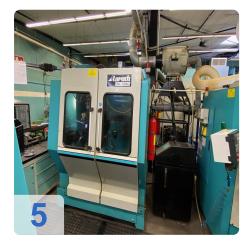

## **Dimensions and Weight:**

Height: 1.850 mm Length: 1.550 mm Width: 800 mm Weight: 925 kg