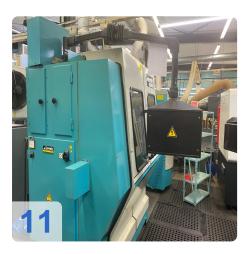

# Used LORCH CNC Turbo 910 saw blade sharpening machine

#### Technische Daten;

- Grinding range:
  - o Min. saw blade Ø: approx. Ø 80 mm
  - ∘ Max. Saw blade Ø: approx. Ø 910 mm
  - o Smallest tooth pitch: approx. 16
  - Largest tooth pitch: approx. 999
  - o Max. saw blade width Saw blade width: approx. 8 mm
  - o Min. tooth height: approx. 1.2 mm
  - o Max. tooth height Tooth height: approx. 14 mm
- Grinding wheels up to 250 mm
- Grinding wheel width: approx. 1.5 18 mm
- Spindle speed: 50-220 rpm
- X-axis: 510 mm
- Y-axis: 910 mm
- Lateral chamfering or bevelling up to max. 45 degrees
- Working speed: approx. 15 180 teeth / min
- Drive power: approx. 1.1 kW
- Dressing unit for ceramic grinding wheels
- Grinding with CBN + DIA + ceramic grinding wheels
- CAD programme for own tooth form programming
- A fire extinguishing system Kraft and Bauer
- Extraction as well as cleaning system with magnetic separator
- Coolant oil
- Total power requirement: 1.1 kW