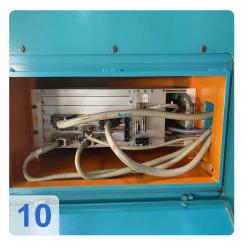

According to Loroch, a circuit board seems to be defective on this machine, which is why there are problems with referencing, approx. 800 Euro

Powerful service centre for metal-cutting circular saw blades