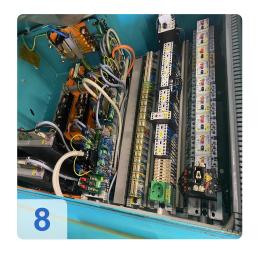

According to Loroch, a circuit board seems to be defective on this machine, which is why there are problems with referencing, approx. 800 Euro

Powerful service centre for metal-cutting circular saw blades