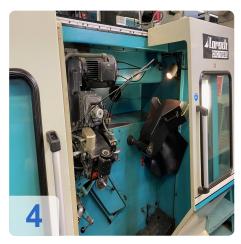

According to Loroch, a circuit board seems to be defective on this machine, which is why there are problems with referencing, approx. 800 Euro

Powerful service centre for metal-cutting circular saw blades