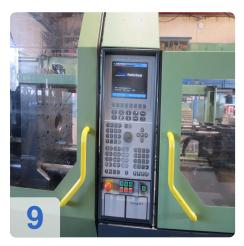

# Used DEMAG Ergotech 150/500-840 Concept NC 4 injection moulding machine

**CNC Controller NC4** 

### **Technical Data:**

Control: CNC