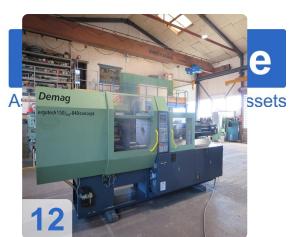

# Used DEMAG Ergotech 150/500-840 Concept NC 4 injection moulding machine

**CNC Controller NC4** 

#### Technical Data:

• Screw: 50mm

• Injection vol.: 442ccm / 400g

Clamping force: 1500KN

Space Tie-bars: 500mm x 500mmMouldheight min : 250mm – 660mm

Opening Stroken 500mmEjector stroke: 160mm

• Core pull: 2x