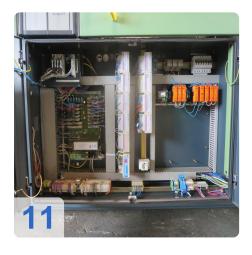

#### Equipment:

- Pneumatic valve 5/2 Valve No. 1 on moving tool plate
- Pneumatic valve 5/2 Valve No. 2 on a fixed tool plate
- Core pull 1-circle serial to the tool movement
- · ejector parallel to mold movement,
- closing force control
- Inputs and outputs freely programmable (2 inputs/ 2 outputs)
- Switch-on/switch-off program (with hosing down)
- Interface for handling, Euromap 12 (32-pin)
- Interface for mold protection (ejector plate protection)
- Integrated Hot runner, 7 Zones
- Plugcombi for Electrical change journal PDE control MWE1 + MWE2
- The machine is overhauled and tested for all functions.
- At the customer's request, the machine can be demonstrated in dry operation