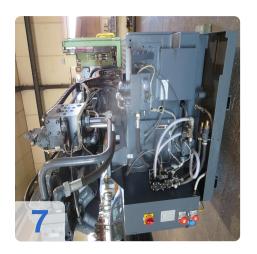

#### Technical Data:

• Screw: 50mm

• Injection vol.: 442ccm / 400g

Clamping force: 1500KN

Space Tie-bars: 500mm x 500mmMouldheight min : 250mm – 660mm

Opening Stroken 500mmEjector stroke: 160mm

• Core pull: 2x

#### Equipment:

- Pneumatic valve 5/2 Valve No. 1 on moving tool plate
- Pneumatic valve 5/2 Valve No. 2 on a fixed tool plate
- Core pull 1-circle serial to the tool movement
- · ejector parallel to mold movement,
- closing force control
- Inputs and outputs freely programmable (2 inputs/ 2 outputs)
- Switch-on/switch-off program (with hosing down)
- Interface for handling, Euromap 12 (32-pin)
- Interface for mold protection (ejector plate protection)
- Integrated Hot runner, 7 Zones
- Plugcombi for Electrical change journal PDE control MWE1 + MWE2
- The machine is overhauled and tested for all functions.
- At the customer's request, the machine can be demonstrated in dry operation