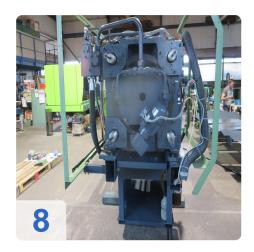

#### Technical Data:

• Screw: 50mm

• Injection vol.: 442ccm / 400g

Clamping force: 1500KN

Space Tie-bars: 500mm x 500mmMouldheight min : 250mm – 660mm

Opening Stroken 500mmEjector stroke: 160mm

• Core pull: 2x