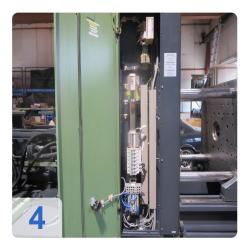

#### Equipment:

- Pneumatic valve 5/2 Valve No. 1 on moving tool plate
- Pneumatic valve 5/2 Valve No. 2 on a fixed tool plate
- Core pull 1-circle serial to the tool movement
- · ejector parallel to mold movement,
- closing force control
- Inputs and outputs freely programmable (2 inputs/ 2 outputs)
- Switch-on/switch-off program (with hosing down)
- Interface for handling, Euromap 12 (32-pin)
- Interface for mold protection (ejector plate protection)
- Integrated Hot runner, 7 Zones
- Plugcombi for Electrical change journal PDE control MWE1 + MWE2
- The machine is overhauled and tested for all functions.
- At the customer's request, the machine can be demonstrated in dry operation