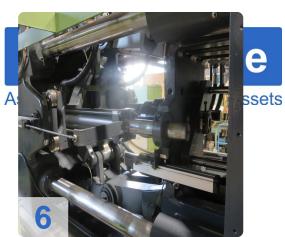

#### Technical Data:

• Screw: 50mm

• Injection vol.: 442ccm / 400g

Clamping force: 1500KN

Space Tie-bars: 500mm x 500mmMouldheight min : 250mm – 660mm

Opening Stroken 500mmEjector stroke: 160mm

• Core pull: 2x