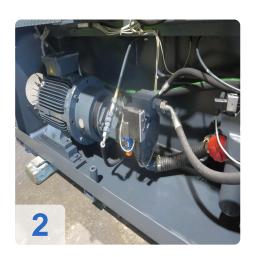

#### Equipment:

- Pneumatic valve 5/2 Valve No. 1 on moving tool plate
- Pneumatic valve 5/2 Valve No. 2 on a fixed tool plate
- Core pull 1-circle serial to the tool movement
- · ejector parallel to mold movement,
- closing force control
- Inputs and outputs freely programmable (2 inputs/ 2 outputs)
- Switch-on/switch-off program (with hosing down)
- Interface for handling, Euromap 12 (32-pin)
- Interface for mold protection (ejector plate protection)
- Integrated Hot runner, 7 Zones
- Plugcombi for Electrical change journal PDE control MWE1 + MWE2
- The machine is overhauled and tested for all functions.
- At the customer's request, the machine can be demonstrated in dry operation