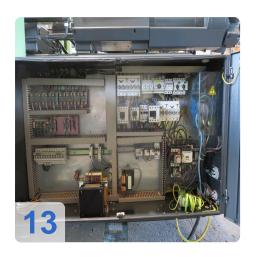

#### Equipment:

- Pneumatic valve 5/2 Valve No. 1 on moving tool plate
- Pneumatic valve 5/2 Valve No. 2 on a fixed tool plate
- Core pull 1-circle serial to the tool movement
- · ejector parallel to mold movement,
- closing force control
- Inputs and outputs freely programmable (2 inputs/ 2 outputs)
- Switch-on/switch-off program (with hosing down)
- Interface for handling, Euromap 12 (32-pin)
- Interface for mold protection (ejector plate protection)
- Integrated Hot runner, 7 Zones
- Plugcombi for Electrical change journal PDE control MWE1 + MWE2
- The machine is overhauled and tested for all functions.
- At the customer's request, the machine can be demonstrated in dry operation