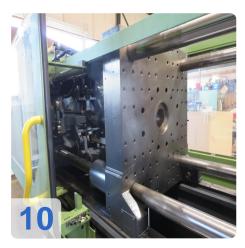

#### Technical Data:

• Screw: 50mm

• Injection vol.: 442ccm / 400g

Clamping force: 1500KN

Space Tie-bars: 500mm x 500mmMouldheight min : 250mm – 660mm

Opening Stroken 500mmEjector stroke: 160mm

• Core pull: 2x