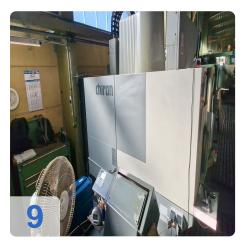

# Used Chiron FZ 12W Magnum high Speed - Vertical machining center

The used CHIRON FZ 12 W MAGNUM is a high-speed machining center with a pendulum table, ideal for precise and fast machining processes. Equipped with a Fanuc 21i-M CNC control, this vertical machining center offers travel paths of 550 mm in the X-axis, 300 mm in the Y-axis and 425 mm in the Z-axis. With a rapid traverse speed of 30,000 mm/min and a spindle speed of up to 10,500 rpm, it delivers outstanding machining speeds and efficiency. CNC machining is optimized by a 12-position tool changer device.

# **Images:**