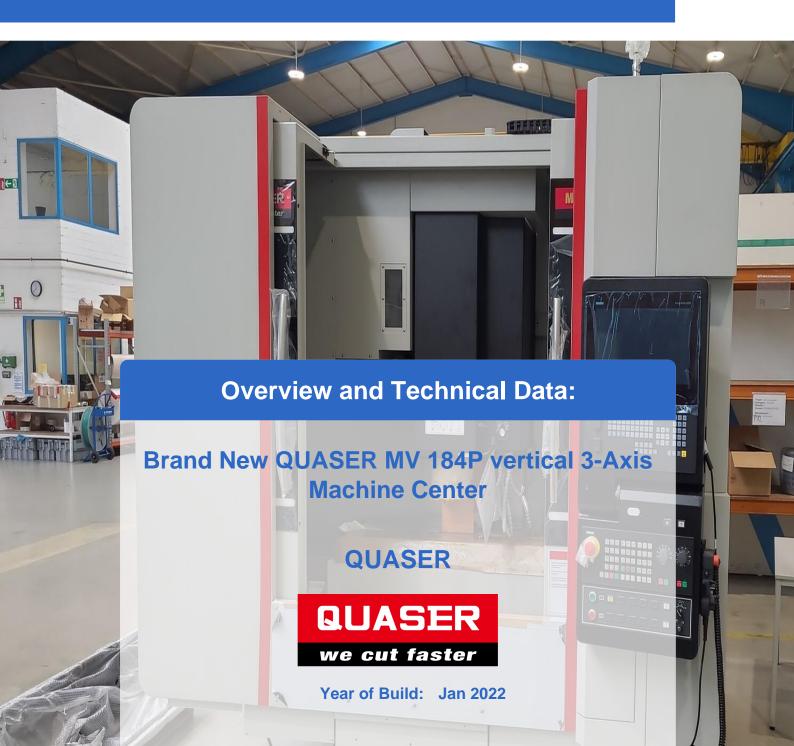

# Brand New QUASER MV 184P vertical 3-axis machining center for Sale

The QUASER MV 184P is a state-of-the-art 3-axis vertical machining center designed for precise CNC machining tasks. With a SIEMENS 828D CNC control and a main spindle speed of 12,000 min-1, it offers high machining accuracy and efficiency. The travel paths of 1,020 mm in the X-axis, 610 mm in the Y-axis and 610 mm in the Z-axis enable versatile machining of workpieces. The machine is equipped with a 48-station tool magazine, a chip conveyor and an IKZ system to maximize production output. Other features include a temperature-controlled oil cooling system for the main spindle and preparation for a 4th axis, which further increases the flexibility of the machine. Ideal for demanding manufacturing tasks that require high precision and productivity.

CNC control SIEMENS 828D

#### Technical data:

Main spindle speed: 12,000 min-1

Travels:

X-axis: 1,020mmY-axis: 610 mmZ-axis: 610 mm

Tool magazine places piece 48

• Tool holder: SK40 BIG PLUS type DIN69871