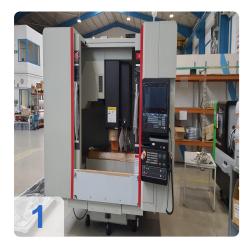

#### Machine equipment

Chip conveyor

- IKZ 20bar with 25? cartridge filter
- Temperature controlled oil cooling system for the main spindle
- External handwheel
- · External blowing air
- 48-cavity tool magazine
- Preparation 4th axis