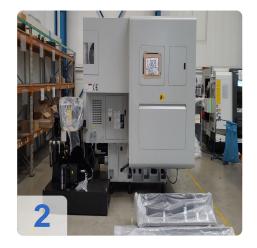

#### Machine equipment

Chip conveyor

- IKZ 20bar with 25? cartridge filter
- Temperature controlled oil cooling system for the main spindle
- External handwheel
- · External blowing air
- 48-cavity tool magazine
- Preparation 4th axis