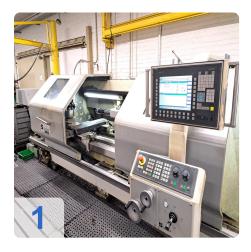

## Used SEIGER SLZ 620E - cycle lathe

The used SEIGER SLZ 620E cycle lathe with Siemens 840D SL CNC control is a powerful CNC lathe that is characterized by high precision and flexibility. It offers a maximum turning diameter of 660 mm and is suitable for a wide range of machining operations. With a C-axis for precise positioning and a 12-way turret head, it is ideal for complex precision turning operations. The cycle lathe enables efficient production of workpieces and can be used in a variety of ways thanks to the Sauter tool holder.

#### Technical details

- Turning diameter: 300 mm
- Turning length: 3.000 mm
- Swing diameter over bed: 405 mm
- Swing diameter over cross slide: 300 mm
- Main spindle:
  - Speed range main spindle: 1 3,200 min/-1
  - Drive power main spindle: 30 / 22 kW
  - o Max. torque: approx. 2,000 Nm
  - Spindle head: DIN 55027 / 8
  - o spindle diameter in front bearing: 130 mm
  - o spindle bore: 93 mm
  - C-axis: 0.001 °
- Tool carrier:
  - System:Sauter
  - Number of tool places:12 pos.
  - Tool holder:VDI 30
  - o traverse paths:

Generated on 10.08.2025 Page 2

o x-axis: 375 mm

o z-axis: approx. 2.000 mm

tailstock:

quill diameter: 90 mmquill stroke: 180 mmtailstock mount: MK 6

feeds:

rapid traverse: X: 10 / Z: 8 m/min
feed force: X: 10 / Z: 14 kN
Total power requirement: 40 kW
Machine weight: approx. 5.0 t