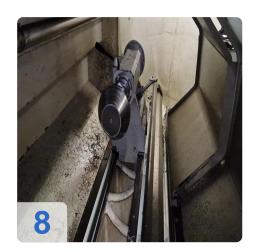

#### Technical details

- Turning diameter: 300 mm
- Turning length: 3.000 mm
- Swing diameter over bed: 405 mm
- Swing diameter over cross slide: 300 mm
- Main spindle:
  - Speed range main spindle: 1 3,200 min/-1
  - Drive power main spindle: 30 / 22 kW
  - o Max. torque: approx. 2,000 Nm
  - Spindle head: DIN 55027 / 8
  - o spindle diameter in front bearing: 130 mm
  - o spindle bore: 93 mm
  - C-axis: 0.001 °
- Tool carrier:
  - System:Sauter
  - Number of tool places:12 pos.
  - Tool holder:VDI 30
  - o traverse paths:

Generated on 10.08.2025 Page 2

o x-axis: 375 mm

o z-axis: approx. 2.000 mm

tailstock:

quill diameter: 90 mmquill stroke: 180 mmtailstock mount: MK 6

feeds:

rapid traverse: X: 10 / Z: 8 m/min
feed force: X: 10 / Z: 14 kN
Total power requirement: 40 kW
Machine weight: approx. 5.0 t

• Space requirement: approx. 6.5 x 2.5 x 2.2 m

SEIGER supplies Siemens 840D Solution Line CNC systems with its machines, depending on the customer's choice and requirements. The updated control panel has a redesigned position of the controls for even greater operator comfort. Design features of the SLZ 620 E CNC machine include a robust support with a continuous hardened slide, direct position measurement using a glass scale and sealed air system for long-term measurement accuracy, as well as a wear-resistant polymer coating on the guideways and a full C-axis with rotary drive and high-resolution measuring technology. The large overhang above the slide provides good accessibility during shaft machining. The turret with stationary and driven tools provides access to a variety of machining options. The compact dimensions of the equipment allow the machine to be placed in a limited space and to be used not only in large enterprises, but also in small workshops or educational institutions. As an option, chip conveyors can be supplied as chain conveyors with belts and scraper conveyors of various designs.