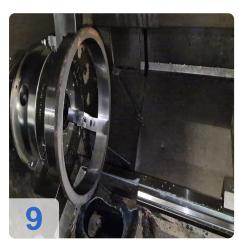

#### Technical details

- Turning diameter: 300 mm
- Turning length: 3.000 mm
- Swing diameter over bed: 405 mm
- Swing diameter over cross slide: 300 mm
- Main spindle:
  - Speed range main spindle: 1 3,200 min/-1
  - Drive power main spindle: 30 / 22 kW
  - o Max. torque: approx. 2,000 Nm
  - Spindle head: DIN 55027 / 8
  - o spindle diameter in front bearing: 130 mm
  - o spindle bore: 93 mm
  - C-axis: 0.001 °
- Tool carrier:
  - System:Sauter
  - Number of tool places:12 pos.
  - Tool holder:VDI 30
  - o traverse paths:

Generated on 10.08.2025 Page 2

o x-axis: 375 mm

o z-axis: approx. 2.000 mm

tailstock:

quill diameter: 90 mmquill stroke: 180 mmtailstock mount: MK 6

feeds:

rapid traverse: X: 10 / Z: 8 m/min
feed force: X: 10 / Z: 14 kN
Total power requirement: 40 kW
Machine weight: approx. 5.0 t

• Space requirement: approx. 6.5 x 2.5 x 2.2 m

SEIGER supplies Siemens 840D Solution Line CNC systems with its machines, depending on the customer's choice and requirements. The updated control panel has a redesigned position of the controls for even greater operator comfort. Design features of the SLZ 620 E CNC machine include a robust support with a continuous hardened slide, direct position measurement using a glass scale and sealed air system for long-term measurement accuracy, as well as a wear-resistant polymer coating on the guideways and a full C-axis with rotary drive and high-resolution measuring technology. The large overhang above the slide provides good accessibility during shaft machining. The turret with stationary and driven tools provides access to a variety of machining options. The compact dimensions of the equipment allow the machine to be placed in a limited space and to be used not only in large enterprises, but also in small workshops or educational institutions. As an option, chip conveyors can be supplied as chain conveyors with belts and scraper conveyors of various designs.