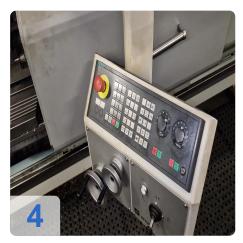

• Space requirement: approx. 6.5 x 2.5 x 2.2 m

SEIGER supplies Siemens 840D Solution Line CNC systems with its machines, depending on the customer's choice and requirements. The updated control panel has a redesigned position of the controls for even greater operator comfort. Design features of the SLZ 620 E CNC machine include a robust support with a continuous hardened slide, direct position measurement using a glass scale and sealed air system for long-term measurement accuracy, as well as a wear-resistant polymer coating on the guideways and a full C-axis with rotary drive and high-resolution measuring technology. The large overhang above the slide provides good accessibility during shaft machining. The turret with stationary and driven tools provides access to a variety of machining options. The compact dimensions of the equipment allow the machine to be placed in a limited space and to be used not only in large enterprises, but also in small workshops or educational institutions. As an option, chip conveyors can be supplied as chain conveyors with belts and scraper conveyors of various designs.