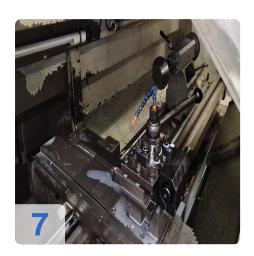

#### Technical details

- Turning diameter: 300 mm
- Turning length: 3.000 mm
- Swing diameter over bed: 405 mm
- Swing diameter over cross slide: 300 mm
- Main spindle:
  - Speed range main spindle: 1 3,200 min/-1
  - Drive power main spindle: 30 / 22 kW
  - o Max. torque: approx. 2,000 Nm
  - Spindle head: DIN 55027 / 8
  - o spindle diameter in front bearing: 130 mm
  - o spindle bore: 93 mm
  - C-axis: 0.001 °
- Tool carrier:
  - System:Sauter
  - Number of tool places:12 pos.
  - Tool holder:VDI 30
  - o traverse paths:

Generated on 10.08.2025 Page 2

o x-axis: 375 mm

o z-axis: approx. 2.000 mm

tailstock:

quill diameter: 90 mmquill stroke: 180 mmtailstock mount: MK 6

feeds:

rapid traverse: X: 10 / Z: 8 m/min
feed force: X: 10 / Z: 14 kN
Total power requirement: 40 kW
Machine weight: approx. 5.0 t

• Space requirement: approx. 6.5 x 2.5 x 2.2 m

SEIGER supplies Siemens 840D Solution Line CNC systems with its machines, depending on the customer's choice and requirements. The updated control panel has a redesigned position of the controls for even greater operator comfort. Design features of the SLZ 620 E CNC machine include a robust support with a continuous hardened slide, direct position measurement using a glass scale and sealed air system for long-term measurement accuracy, as well as a wear-resistant polymer coating on the guideways and a full C-axis with rotary drive and high-resolution measuring technology. The large overhang above the slide provides good accessibility during shaft machining. The turret with stationary and driven tools provides access to a variety of machining options. The compact dimensions of the equipment allow the machine to be placed in a limited space and to be used not only in large enterprises, but also in small workshops or educational institutions. As an option, chip conveyors can be supplied as chain conveyors with belts and scraper conveyors of various designs.