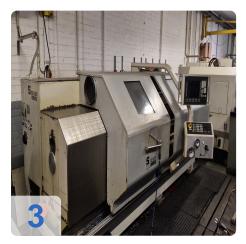

## Used SEIGER SLZ 620E - cycle lathe

The used SEIGER SLZ 620E cycle lathe with Siemens 840D SL CNC control is a powerful CNC lathe that is characterized by high precision and flexibility. It offers a maximum turning diameter of 660 mm and is suitable for a wide range of machining operations. With a C-axis for precise positioning and a 12-way turret head, it is ideal for complex precision turning operations. The cycle lathe enables efficient production of workpieces and can be used in a variety of ways thanks to the Sauter tool holder.

#### Technical details

- Turning diameter: 300 mm
- Turning length: 3.000 mm
- Swing diameter over bed: 405 mm
- Swing diameter over cross slide: 300 mm
- Main spindle:
  - Speed range main spindle: 1 3,200 min/-1
  - Drive power main spindle: 30 / 22 kW
  - o Max. torque: approx. 2,000 Nm
  - Spindle head: DIN 55027 / 8
  - o spindle diameter in front bearing: 130 mm
  - o spindle bore: 93 mm
  - C-axis: 0.001 °
- Tool carrier:
  - System:Sauter
  - Number of tool places:12 pos.
  - Tool holder:VDI 30
  - o traverse paths:

Generated on 10.08.2025 Page 2

o x-axis: 375 mm

o z-axis: approx. 2.000 mm

tailstock:

quill diameter: 90 mmquill stroke: 180 mmtailstock mount: MK 6

feeds:

rapid traverse: X: 10 / Z: 8 m/min
feed force: X: 10 / Z: 14 kN
Total power requirement: 40 kW
Machine weight: approx. 5.0 t