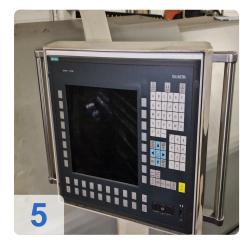

CNC control: Siemens 840D SL

• Space requirement: approx. 6.5 x 2.5 x 2.2 m

SEIGER supplies Siemens 840D Solution Line CNC systems with its machines, depending on the customer's choice and requirements. The updated control panel has a redesigned position of the controls for even greater operator comfort. Design features of the SLZ 620 E CNC machine include a robust support with a continuous hardened slide, direct position measurement using a glass scale and sealed air system for long-term measurement accuracy, as well as a wear-resistant polymer coating on the guideways and a full C-axis with rotary drive and high-resolution measuring technology. The large overhang above the slide provides good accessibility during shaft machining. The turret with stationary and driven tools provides access to a variety of machining options. The compact dimensions of the equipment allow the machine to be placed in a limited space and to be used not only in large enterprises, but also in small workshops or educational institutions. As an option, chip conveyors can be supplied as chain conveyors with belts and scraper conveyors of various designs.