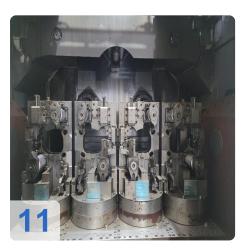

# Used HELLER MCT250 double spindle horizontal machining center with A-axis and 2 x B-axis

The used HELLER MCT 250 is a horizontal machining center with a double spindle that is designed for precise CNC machining. It offers 5 NC axes and a generous work area with a travel of 650 mm in the X, Y and Z axes. With the Siemens 840D CNC control and a new spindle from 2012, the machine offers high performance. Precision machining is supported by fast tool changes and a 2x40-fold tool magazine. Ideal for versatile applications in the machine tool industry.

## **Technical Data:**

Control: SINUMERIK 840D Machine Hours: 68.511 hrs. Spindle Speed: 10.000 rpm Tool Holder: HSK-A63 Tool Capacity: 80 x