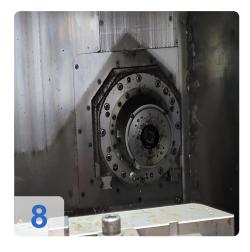

# Used HELLER MCT250 double spindle horizontal machining center with A-axis and 2 x B-axis

The used HELLER MCT 250 is a horizontal machining center with a double spindle that is designed for precise CNC machining. It offers 5 NC axes and a generous work area with a travel of 650 mm in the X, Y and Z axes. With the Siemens 840D CNC control and a new spindle from 2012, the machine offers high performance. Precision machining is supported by fast tool changes and a 2x40-fold tool magazine. Ideal for versatile applications in the machine tool industry.

#### WORKPIECE / HEAD

- Spindle speed 45 18000 / min Kessler
- Spindle diameter 80 mm tool holder
- Drive power (max.) 38 kW
- Spindle power (continuous) 25 kW

• Torque (max.) 132 Nm

The following restrictions apply:

#### TOOL MAGAZINE

- Number of tool positions 2x40
- Tool diameter max. 70 mm
- Free adjacent position 163 mm
- Tool length max. 300 mm
- Tool change time 3.2 s