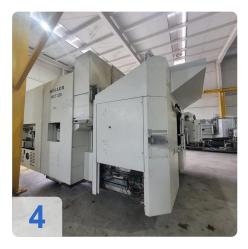

# Used HELLER MCT250 double spindle horizontal machining center with A-axis and 2 x B-axis

The used HELLER MCT 250 is a horizontal machining center with a double spindle that is designed for precise CNC machining. It offers 5 NC axes and a generous work area with a travel of 650 mm in the X, Y and Z axes. With the Siemens 840D CNC control and a new spindle from 2012, the machine offers high performance. Precision machining is supported by fast tool changes and a 2x40-fold tool magazine. Ideal for versatile applications in the machine tool industry.

#### **DIMENSIONS / WEIGHTS**

• Total weight approx. 16000 kg

## **Dimensions and Weight:**

Height: 4.000 mm Width: 4.000 mm Length: 10.000 mm Weight: 16.000 kg