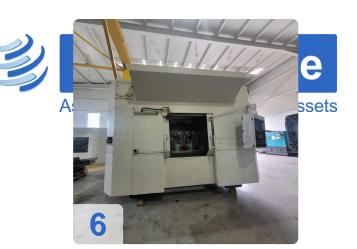

# Used HELLER MCT250 double spindle horizontal machining center with A-axis and 2 x B-axis

The used HELLER MCT 250 is a horizontal machining center with a double spindle that is designed for precise CNC machining. It offers 5 NC axes and a generous work area with a travel of 650 mm in the X, Y and Z axes. With the Siemens 840D CNC control and a new spindle from 2012, the machine offers high performance. Precision machining is supported by fast tool changes and a 2x40-fold tool magazine. Ideal for versatile applications in the machine tool industry.

#### **DIMENSIONS / WEIGHTS**

• Total weight approx. 16000 kg

## **Dimensions and Weight:**

Height: 4.000 mm Width: 4.000 mm Length: 10.000 mm Weight: 16.000 kg