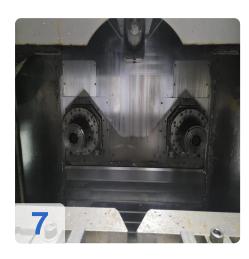

#### WORKPIECE / HEAD

- Spindle speed 45 18000 / min Kessler
- Spindle diameter 80 mm tool holder
- Drive power (max.) 38 kW
- Spindle power (continuous) 25 kW

• Torque (max.) 132 Nm

The following restrictions apply:

#### TOOL MAGAZINE

- Number of tool positions 2x40
- Tool diameter max. 70 mm
- Free adjacent position 163 mm
- Tool length max. 300 mm
- Tool change time 3.2 s