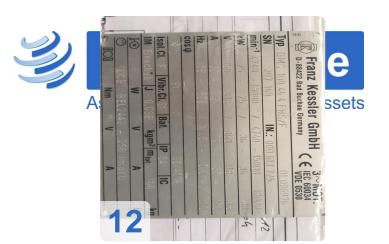

#### WORKPIECE / HEAD

- Spindle speed 45 18000 / min Kessler
- Spindle diameter 80 mm tool holder
- Drive power (max.) 38 kW
- Spindle power (continuous) 25 kW

• Torque (max.) 132 Nm

The following restrictions apply: