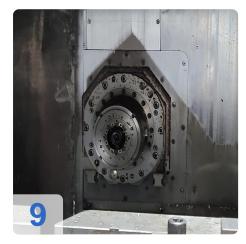

# Used HELLER MCT250 double spindle horizontal machining center with A-axis and 2 x B-axis

The used HELLER MCT 250 is a horizontal machining center with a double spindle that is designed for precise CNC machining. It offers 5 NC axes and a generous work area with a travel of 650 mm in the X, Y and Z axes. With the Siemens 840D CNC control and a new spindle from 2012, the machine offers high performance. Precision machining is supported by fast tool changes and a 2x40-fold tool magazine. Ideal for versatile applications in the machine tool industry.

#### WORKPIECE / HEAD

- Spindle speed 45 18000 / min Kessler
- Spindle diameter 80 mm tool holder
- Drive power (max.) 38 kW
- Spindle power (continuous) 25 kW

• Torque (max.) 132 Nm

The following restrictions apply:

#### TOOL MAGAZINE

- Number of tool positions 2x40
- Tool diameter max. 70 mm
- Free adjacent position 163 mm
- Tool length max. 300 mm
- Tool change time 3.2 s