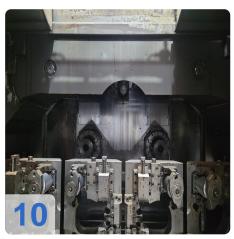

# Used HELLER MCT250 double spindle horizontal machining center with A-axis and 2 x B-axis

The used HELLER MCT 250 is a horizontal machining center with a double spindle that is designed for precise CNC machining. It offers 5 NC axes and a generous work area with a travel of 650 mm in the X, Y and Z axes. With the Siemens 840D CNC control and a new spindle from 2012, the machine offers high performance. Precision machining is supported by fast tool changes and a 2x40-fold tool magazine. Ideal for versatile applications in the machine tool industry.

## **Technical Data:**

Control: SINUMERIK 840D Machine Hours: 68.511 hrs. Spindle Speed: 10.000 rpm Tool Holder: HSK-A63 Tool Capacity: 80 x