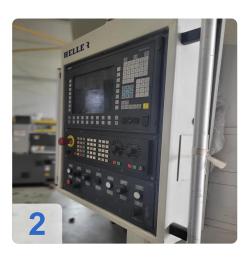

- CNC control: Siemens 840D
- New spindle in 2012

Technical data:

WORKING AREA:

- Travel
  - X-axis 650 mm
  - Y-axis 650 mm
  - Z-axis 650 mm
  - Number of NC axes 5

## **Technical Data:**

Control: SINUMERIK 840D Machine Hours: 68.511 hrs. Spindle Speed: 10.000 rpm Tool Holder: HSK-A63 Tool Capacity: 80 x