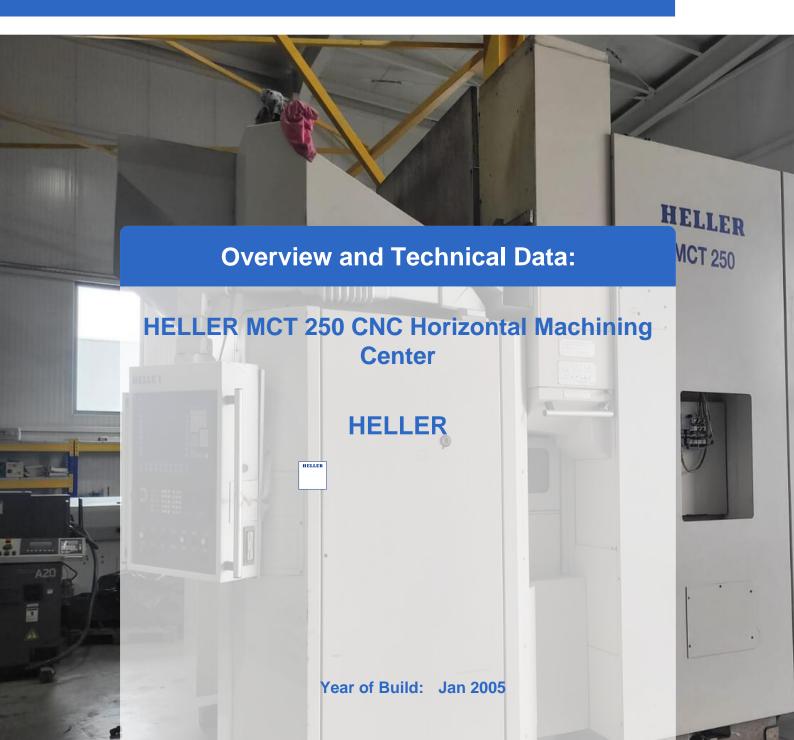

# Used HELLER MCT250 double spindle horizontal machining center with A-axis and 2 x B-axis

The used HELLER MCT 250 is a horizontal machining center with a double spindle that is designed for precise CNC machining. It offers 5 NC axes and a generous work area with a travel of 650 mm in the X, Y and Z axes. With the Siemens 840D CNC control and a new spindle from 2012, the machine offers high performance. Precision machining is supported by fast tool changes and a 2x40-fold tool magazine. Ideal for versatile applications in the machine tool industry.

- CNC control: Siemens 840D
- New spindle in 2012

Technical data:

WORKING AREA:

- Travel
  - X-axis 650 mm
  - Y-axis 650 mm
  - Z-axis 650 mm
  - Number of NC axes 5