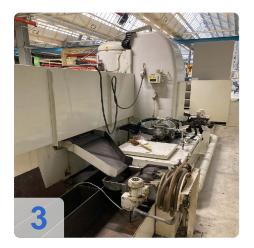

# Used KEHREN / PRAEHOMA L 20 S - rotary table surface grinding machine - ideal for precision grinding and grinding

Rotary table that offers a diameter of 2000 mm and enables an X-movement of 600 mm. With a maximum working height of 150 mm, the Prähoma L 20 S is perfect for machining demanding workpieces. This used grinding machine ensures the highest precision and efficiency in grinding technology. Ideal for companies that want to expand their manufacturing capacities.

#### Technical data:

• Rotary table diameter: 2000 mm

• X-movement: 600 mm

• Max. working height 150 mm