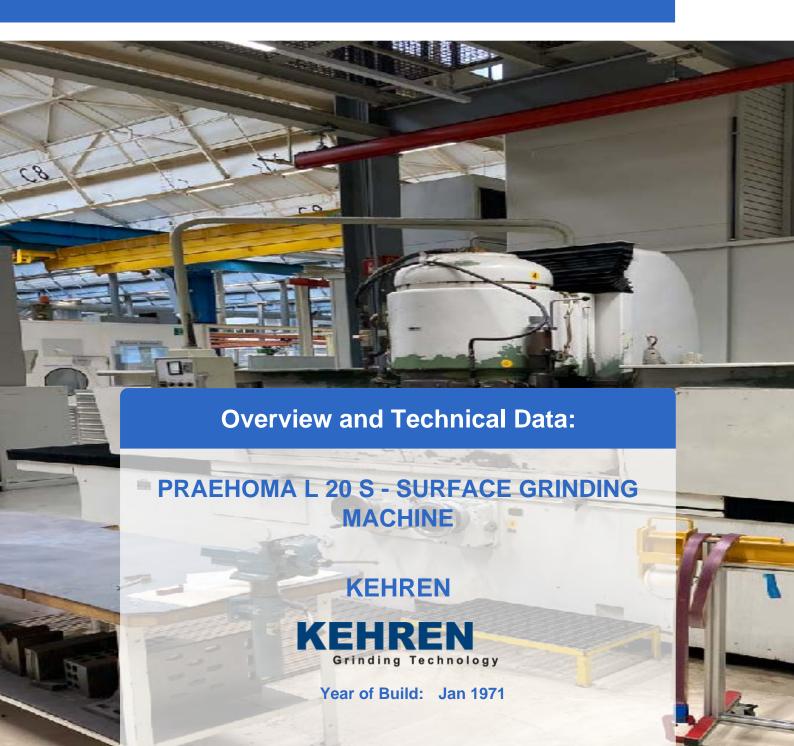

# Used KEHREN / PRAEHOMA L 20 S - rotary table surface grinding machine - ideal for precision grinding and grinding

Rotary table that offers a diameter of 2000 mm and enables an X-movement of 600 mm. With a maximum working height of 150 mm, the Prähoma L 20 S is perfect for machining demanding workpieces. This used grinding machine ensures the highest precision and efficiency in grinding technology. Ideal for companies that want to expand their manufacturing capacities.

#### Technical data:

• Rotary table diameter: 2000 mm

• X-movement: 600 mm

• Max. working height 150 mm

## **Dimensions and Weight:**

Height: 7.300 mm Length: 1.800 mm Width: 2.600 mm Weight: 110.000 kg