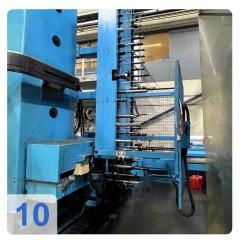

# **Used TOS Varnsdorf WHQ 13 CNC Boring Mill**

Control system SINUMERIK 840D

#### **Technical Daten**

- Spindel:
  - o Max. spindle speed: 1- 5000 rpm
  - Max. power of the main machine: 37 KW
  - End clamp of the tool DIN 69 872
  - o Filter station for cooling through the centre of the spindle
  - Cooling through Spindle: 13 -20 bar
- Travels:
  - o Vertical adjustment of the headstock (Y-axis): 2000 mm
  - o Transverse adjustment of the frame (Z-axis): 1600 mm
  - o Extended table reversal (X-axis) 2000 mm
  - o rapid traverse:10m/min
- Table
  - o Clamping surface of the table mm x: 1800 x 2200 mm
  - o Max Weight on the table in the centre: 20.000 kg
  - o T-Nuten: 11x 22H8
- Tooling:
  - Max. number of toolsr: 60x pieces
  - o max. tool diameter 150mm
  - o max. tool diameter with free neighbouring box 320mm
  - o max. tool length 500mm
  - o max. tool weight 25kg
  - o Tool tool change time 15sec