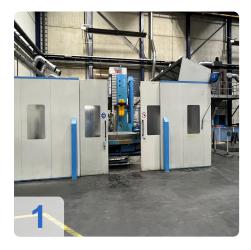

#### **Technical Daten**

- Spindel:
  - o Max. spindle speed: 1- 5000 rpm
  - Max. power of the main machine: 37 KW
  - End clamp of the tool DIN 69 872
  - o Filter station for cooling through the centre of the spindle
  - Cooling through Spindle: 13 -20 bar
- Travels:
  - o Vertical adjustment of the headstock (Y-axis): 2000 mm
  - o Transverse adjustment of the frame (Z-axis): 1600 mm
  - o Extended table reversal (X-axis) 2000 mm
  - o rapid traverse:10m/min
- Table
  - o Clamping surface of the table mm x: 1800 x 2200 mm
  - o Max Weight on the table in the centre: 20.000 kg
  - o T-Nuten: 11x 22H8
- Tooling:
  - Max. number of toolsr: 60x pieces
  - o max. tool diameter 150mm
  - o max. tool diameter with free neighbouring box 320mm
  - o max. tool length 500mm
  - o max. tool weight 25kg
  - o Tool tool change time 15sec

The reach of the table in X movement is 2000MM. For longitudinal machining (milling) of workpieces, these should not be wider than 1800MM. Calculated on an overtravel distance of e.g. a milling cutter of D160 Height operations up to 2000MM. At this height, you cannot use VHM drills or full milling depth because of vibrations. However, supports can be placed behind to support the product. The range of the Z axis depends on the tool used and the dimensions of the product to be machined. In X direction, a workpiece must be at least 520 mm wide to be able to machine it at O and

# **Images:**