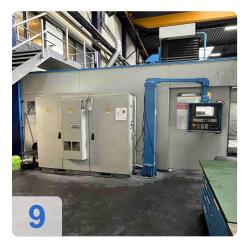

# **Used TOS Varnsdorf WHQ 13 CNC Boring Mill**

Control system SINUMERIK 840D

#### **Technical Daten**

- Spindel:
  - o Max. spindle speed: 1- 5000 rpm
  - Max. power of the main machine: 37 KW
  - End clamp of the tool DIN 69 872
  - o Filter station for cooling through the centre of the spindle
  - Cooling through Spindle: 13 -20 bar
- Travels:
  - o Vertical adjustment of the headstock (Y-axis): 2000 mm
  - o Transverse adjustment of the frame (Z-axis): 1600 mm
  - o Extended table reversal (X-axis) 2000 mm
  - o rapid traverse:10m/min
- Table
  - o Clamping surface of the table mm x: 1800 x 2200 mm
  - o Max Weight on the table in the centre: 20.000 kg
  - o T-Nuten: 11x 22H8
- Tooling:
  - Max. number of toolsr: 60x pieces
  - o max. tool diameter 150mm
  - o max. tool diameter with free neighbouring box 320mm
  - o max. tool length 500mm
  - o max. tool weight 25kg
  - o Tool tool change time 15sec