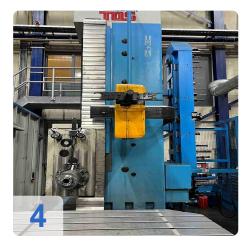

# **Used TOS Varnsdorf WHQ 13 CNC Boring Mill**

Control system SINUMERIK 840D

#### **Technical Daten**

- Spindel:
  - o Max. spindle speed: 1- 5000 rpm
  - Max. power of the main machine: 37 KW
  - End clamp of the tool DIN 69 872
  - o Filter station for cooling through the centre of the spindle
  - Cooling through Spindle: 13 -20 bar
- Travels:
  - o Vertical adjustment of the headstock (Y-axis): 2000 mm
  - o Transverse adjustment of the frame (Z-axis): 1600 mm
  - o Extended table reversal (X-axis) 2000 mm
  - o rapid traverse:10m/min
- Table
  - o Clamping surface of the table mm x: 1800 x 2200 mm
  - o Max Weight on the table in the centre: 20.000 kg
  - o T-Nuten: 11x 22H8
- Tooling:
  - Max. number of toolsr: 60x pieces
  - o max. tool diameter 150mm
  - o max. tool diameter with free neighbouring box 320mm
  - o max. tool length 500mm
  - o max. tool weight 25kg
  - o Tool tool change time 15sec