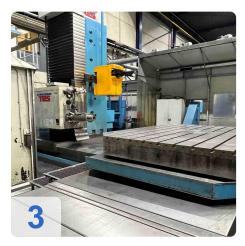

#### **Technical Daten**

- Spindel:
  - o Max. spindle speed: 1- 5000 rpm
  - Max. power of the main machine: 37 KW
  - End clamp of the tool DIN 69 872
  - o Filter station for cooling through the centre of the spindle
  - Cooling through Spindle: 13 -20 bar
- Travels:
  - o Vertical adjustment of the headstock (Y-axis): 2000 mm
  - o Transverse adjustment of the frame (Z-axis): 1600 mm
  - o Extended table reversal (X-axis) 2000 mm
  - o rapid traverse:10m/min
- Table
  - o Clamping surface of the table mm x: 1800 x 2200 mm
  - o Max Weight on the table in the centre: 20.000 kg
  - o T-Nuten: 11x 22H8
- Tooling:
  - Max. number of toolsr: 60x pieces
  - o max. tool diameter 150mm
  - o max. tool diameter with free neighbouring box 320mm
  - o max. tool length 500mm
  - o max. tool weight 25kg
  - o Tool tool change time 15sec

180 degrees with the tools currently available. At 90 and 270 degrees, the product must be 920MM to be machined with these tools. Otherwise, the "cabinet" will run against the table. Weight 20T must be clamped within a circle of 1M

# **Images:**