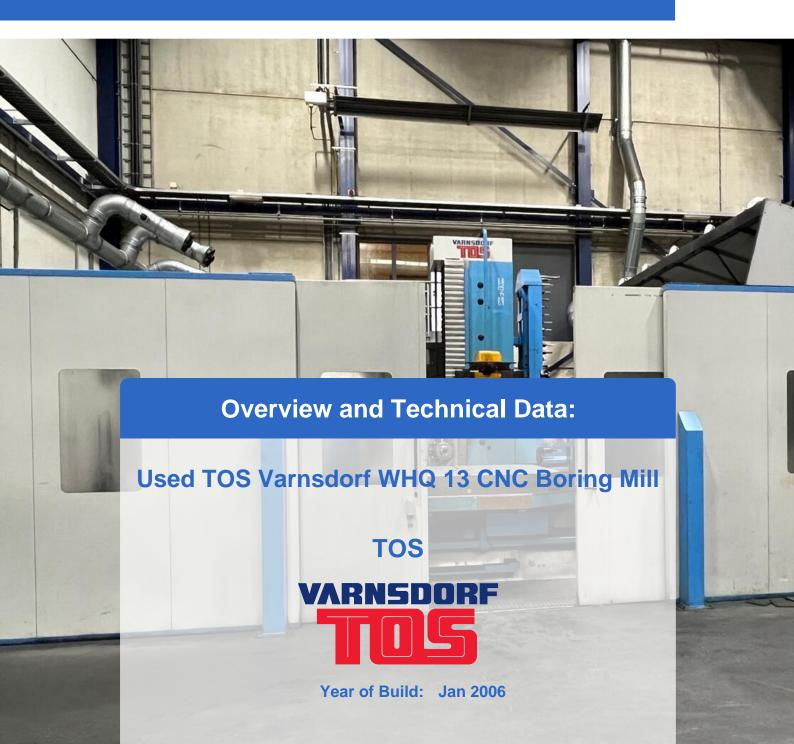

# **Used TOS Varnsdorf WHQ 13 CNC Boring Mill**

Control system SINUMERIK 840D

# **Images:**