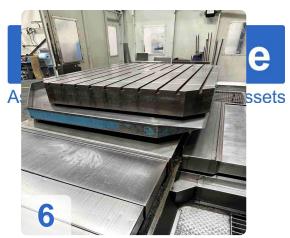

#### **Technical Daten**

- Spindel:
  - o Max. spindle speed: 1- 5000 rpm
  - Max. power of the main machine: 37 KW
  - End clamp of the tool DIN 69 872
  - o Filter station for cooling through the centre of the spindle
  - Cooling through Spindle: 13 -20 bar
- Travels:
  - o Vertical adjustment of the headstock (Y-axis): 2000 mm
  - o Transverse adjustment of the frame (Z-axis): 1600 mm
  - o Extended table reversal (X-axis) 2000 mm
  - o rapid traverse:10m/min
- Table
  - o Clamping surface of the table mm x: 1800 x 2200 mm
  - o Max Weight on the table in the centre: 20.000 kg
  - o T-Nuten: 11x 22H8
- Tooling:
  - Max. number of toolsr: 60x pieces
  - o max. tool diameter 150mm
  - o max. tool diameter with free neighbouring box 320mm
  - o max. tool length 500mm
  - o max. tool weight 25kg
  - o Tool tool change time 15sec