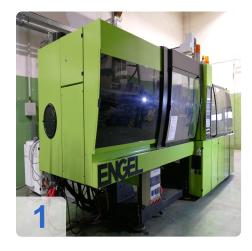

# Buy used ENGEL ES 650/155 HL Victory injection molding machine

#### Technical data:

Clamping force: 1500 KN
Screw diameter: 50 mm
Max. Shot weight: 440 g

• Clear tie bar spacing: 750 x 750 (tie barless)

Min. mold installation height: 300 mm
Max. Mold opening stroke: 600 mm
Centering ring diameter: 160 mm