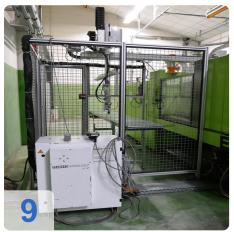

#### Handling Geiger LR 16 EC

X axis: 500 mmY axis: 1200 mmZ axis: 1900 mm

• Interface:Euromap 67

Protective housing 2000 mm x 2000 mm with safety package

The tie-bar-less victory injection moulding machine is the ideal machine for a wide range of technical injection moulding applications and processes. The proven tie-bar-less technology ensures a particularly even clamping force distribution. For large moulds with low clamping force requirements, you only invest in the clamping force that is actually needed.