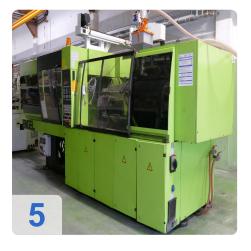

# Buy used ENGEL ES 650/155 HL Victory injection molding machine

#### Technical data:

Clamping force: 1500 KN
Screw diameter: 50 mm
Max. Shot weight: 440 g

• Clear tie bar spacing: 750 x 750 (tie barless)

Min. mold installation height: 300 mm
Max. Mold opening stroke: 600 mm
Centering ring diameter: 160 mm