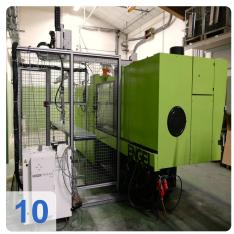

#### Technical data:

Clamping force: 1500 KN
Screw diameter: 50 mm
Max. Shot weight: 440 g

• Clear tie bar spacing: 750 x 750 (tie barless)

Min. mold installation height: 300 mm
Max. Mold opening stroke: 600 mm
Centering ring diameter: 160 mm