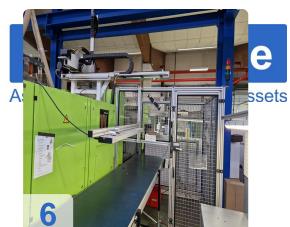

#### Handling Geiger LR 16 EC

X axis: 500 mmY axis: 1200 mmZ axis: 1900 mm

• Interface:Euromap 67

Protective housing 2000 mm x 2000 mm with safety package

The tie-bar-less victory injection moulding machine is the ideal machine for a wide range of technical injection moulding applications and processes. The proven tie-bar-less technology ensures a particularly even clamping force distribution. For large moulds with low clamping force requirements, you only invest in the clamping force that is actually needed.