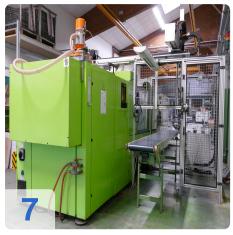

#### Handling Geiger LR 16 EC

X axis: 500 mmY axis: 1200 mmZ axis: 1900 mm

• Interface:Euromap 67

Protective housing 2000 mm x 2000 mm with safety package

The tie-bar-less victory injection moulding machine is the ideal machine for a wide range of technical injection moulding applications and processes. The proven tie-bar-less technology ensures a particularly even clamping force distribution. For large moulds with low clamping force requirements, you only invest in the clamping force that is actually needed.