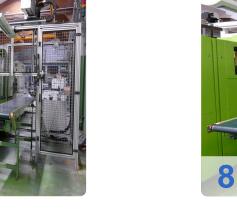

#### Handling Geiger LR 16 EC

X axis: 500 mmY axis: 1200 mmZ axis: 1900 mm

• Interface:Euromap 67

Protective housing 2000 mm x 2000 mm with safety package

The tie-bar-less victory injection moulding machine is the ideal machine for a wide range of technical injection moulding applications and processes. The proven tie-bar-less technology ensures a particularly even clamping force distribution. For large moulds with low clamping force requirements, you only invest in the clamping force that is actually needed.