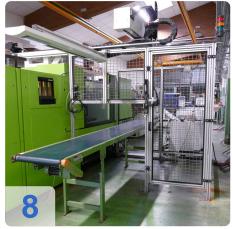

#### Handling Geiger LR 16 EC

X axis: 500 mmY axis: 1200 mmZ axis: 1900 mm

• Interface:Euromap 67

Protective housing 2000 mm x 2000 mm with safety package

The tie-bar-less victory injection moulding machine is the ideal machine for a wide range of technical injection moulding applications and processes. The proven tie-bar-less technology ensures a particularly even clamping force distribution. For large moulds with low clamping force requirements, you only invest in the clamping force that is actually needed.