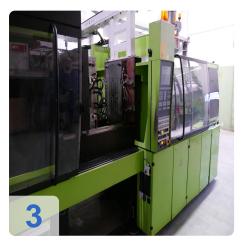

# Buy used ENGEL ES 650/155 HL Victory injection molding machine

#### Technical data:

Clamping force: 1500 KN
Screw diameter: 50 mm
Max. Shot weight: 440 g

• Clear tie bar spacing: 750 x 750 (tie barless)

Min. mold installation height: 300 mm
Max. Mold opening stroke: 600 mm
Centering ring diameter: 160 mm