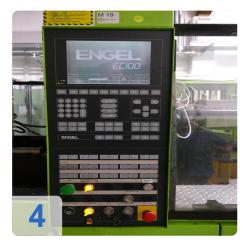

Protective housing 2000 mm x 2000 mm with safety package

The tie-bar-less victory injection moulding machine is the ideal machine for a wide range of technical injection moulding applications and processes. The proven tie-bar-less technology ensures a particularly even clamping force distribution. For large moulds with low clamping force requirements, you only invest in the clamping force that is actually needed.



# **Technical Data:**

#### **Technical Data:**

Control: CNC

Machine Hours: 61432

# **Dimensions and Weight:**

Height: 2.200 mm Length: 5.600 mm Width: 1.800 mm Weight: 11.500 kg

# **Buyer Information:**

Condition: Very good condition

Available: Immediately

Sold as:

EXW (Ex Works - Incoterm)

VAT: 19 %

Buyers Premium: 18 % Location: Germany



# **Images:**





























### **Asset-Trade**

**Assessment and Sale of Used Assets world wide** 

**Am Sonnenhof 16** 

47800 Krefeld

**Germany** 

Tel.: +49 2151 32500 33