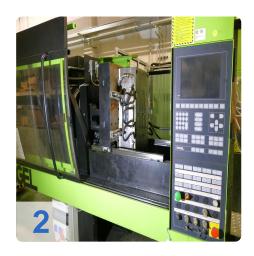

Protective housing 2000 mm x 2000 mm with safety package

The tie-bar-less victory injection moulding machine is the ideal machine for a wide range of technical injection moulding applications and processes. The proven tie-bar-less technology ensures a particularly even clamping force distribution. For large moulds with low clamping force requirements, you only invest in the clamping force that is actually needed.



# **Technical Data:**

#### **Technical Data:**

Control: CNC

Machine Hours: 61432

# **Dimensions and Weight:**

Height: 2.200 mm Length: 5.600 mm Width: 1.800 mm Weight: 11.500 kg

# **Buyer Information:**

Condition: Very good condition

Available: Immediately

Sold as:

EXW (Ex Works - Incoterm)

VAT: 19 %

Buyers Premium: 18 % Location: Germany



# **Images:**





























### **Asset-Trade**

**Assessment and Sale of Used Assets world wide** 

**Am Sonnenhof 16** 

47800 Krefeld

**Germany** 

Tel.: +49 2151 32500 33