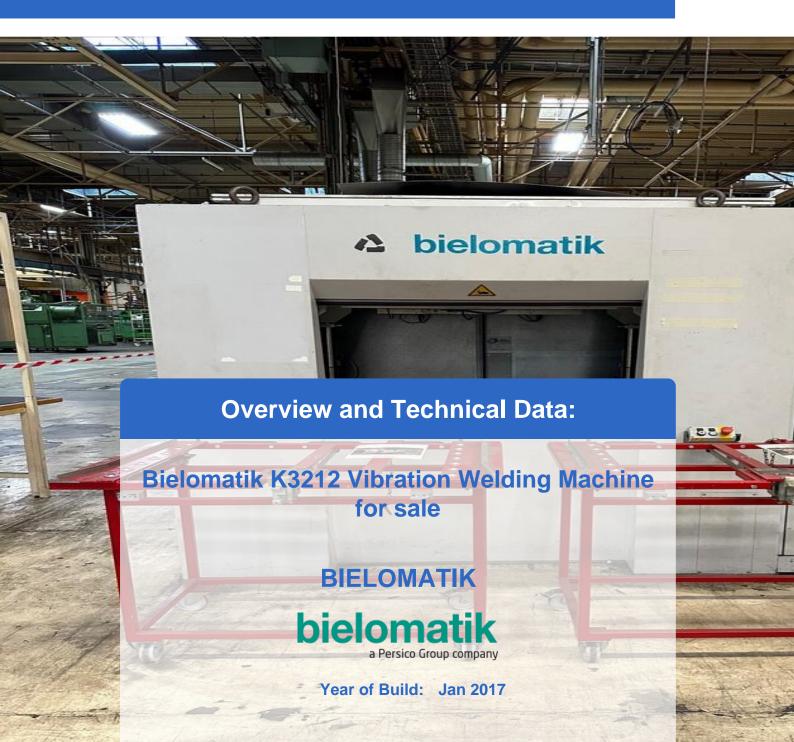

# Used Bielomatik K3212 Vibration Welding Machine for sale

## Enhance Your Manufacturing Process with the Powerful Bielomatik K3212 Vibration Plastic Welding Machine

Elevate your plastic welding capabilities with the Bielomatik K3212 vibration plastic welding machine, a used yet remarkably efficient and versatile tool that will transform your manufacturing operations. This machine boasts a remarkable range of features and benefits, ensuring consistent high-quality welds and streamlining your production process.