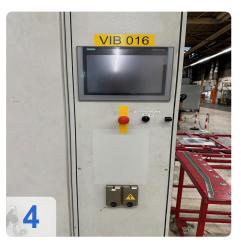

nced Productivity and Quality**

Make the Bielomatik K3212 your trusted partner in plastic welding and experience the transformative power of streamlined production, consistent quality, and long-term value. Contact us today to discover how this used gem can elevate your manufacturing operations to new heights.

#### **Applications:**

Automotive components



- Appliances
- Electronics
- Medical devices
- Packaging
- Building materials



## **Technical Data:**

#### **Technical Data:**

Control: SIEMENS

## **Dimensions and Weight:**

Height: 2.325 mm Length: 2.600 mm Width: 1.800 mm Weight: 3.200 kg

## **Buyer Information:**

Condition: Very good condition

Available: Sold

Sold as:

EXW (Ex Works - Incoterm)

VAT: 19 %

Buyers Premium: 18 % Location: Germany



## **Images:**















## Video:







**Asset-Trade** 

**Assessment and Sale of Used Assets world wide** 

**Am Sonnenhof 16** 

47800 Krefeld

**Germany** 

Tel.: +49 2151 32500 33