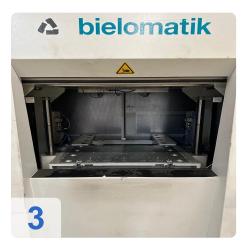

# Used Bielomatik K3212 Vibration Welding Machine for sale

#### **Technical Data:**

- Vertical lift table (table stroke): max 500 mm
- Opening width: max 705 mm
- Clamping surface of lifting table: max. 920 mm x 530 mm
- Clamping surface vibratory unit: max. 900 mm x 540 mm
- Component-dependent data
- Amplitude (call value): 0.3-1.2 mm with a resolution of ± 0.01 mm
- Talerance, step load selectable: ± 0.1 mm to ± 0.4 mm