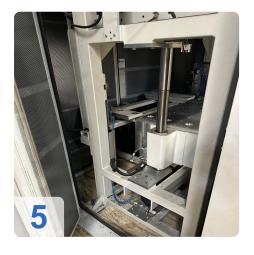

# Used Bielomatik K3212 Vibration Welding Machine for sale

#### **Unmatched Flexibility and Reliability**

The Bielomatik K3212 delivers an impressive welding area of 900mm x 540mm, accommodating a wide variety of thermoplastic parts. With its adjustable amplitude of 0.3-1.2mm, you can precisely control the welding force, ensuring consistent weld quality for diverse applications.