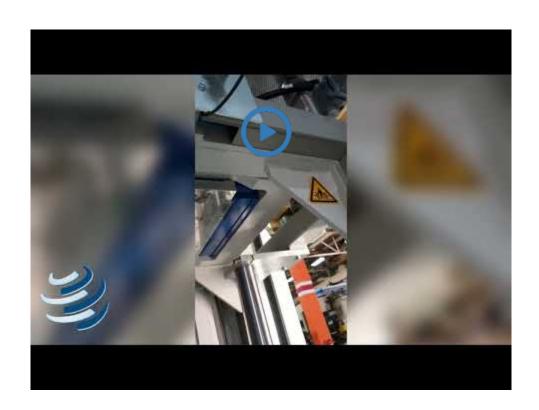

#### **VIBRATION WELDING**

Through oscillating, linear relative motion, the contact surfaces of the thermoplast parts are heated, plasticized and welded.

The set machine parameters and machine setting data are dependent on the welded part and tool.