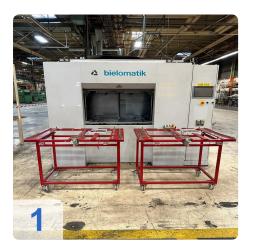

# Used Bielomatik K3212 Vibration Welding Machine for sale

#### Optional

Transport trolley: 2x approx. 120 kg

Space requirement BF x TF approx. 5600 x 4800