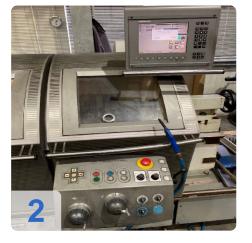

Control: Heidenhain

#### Enhanced Accuracy

• The NEF 520 is equipped with a Heidenhain CNC control system, renowned for its exceptional accuracy and reliability. This system enables precise machining of intricate parts with minimal tolerances.

### **Technical Data:**

Control: HEIDENHAIN Tailstock: No Bezel: No