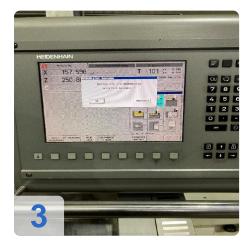

Control: Heidenhain

#### Enhanced Accuracy

• The NEF 520 is equipped with a Heidenhain CNC control system, renowned for its exceptional accuracy and reliability. This system enables precise machining of intricate parts with minimal tolerances.

### **Technical Data:**

Control: HEIDENHAIN Tailstock: No Bezel: No