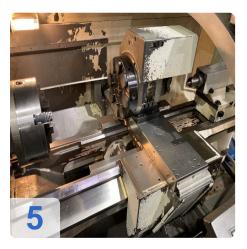

# **GILDEMEISTER NEF 250 CNC-Lathe for sale**

# Buy used DMG Gildemeister NEF 520 CNC cycle lathe

The GILDEMEISTER NEF 520 CNC lathe is a powerful and precise machine that is ideal for your manufacturing solutions. With the Heidenhain CNC control, it offers the highest precision and flexibility for a wide range of turning tasks. This used CNC lathe is suitable for companies looking for quality and efficiency at an attractive price.

#### Technical Data:

- Working area:
  - Turning diameter 500 mm
  - Turning length 1000 mm
  - Turning diameter over slide: 290 mm
  - Center width: 850/1350 mm
  - Chuck diameter: 250 mm
  - Face travel 260 mm
  - X rapid traverse: 8m / min
  - Z rapid traverse: 10m / min
- Turning spindle
  - Spindle speeds: 10-3000 rpm
  - Spindle motor power: 12 kW
  - Gear stages: 2
- Number of turrets: 1
- Number of tools: 8
- Tailstock:
  - Quill diameter: 80mm
  - Quill height: 180mm
  - Quill holder: MK5
- Machine dimensions: L/W/H: 3400x1953x1825mm