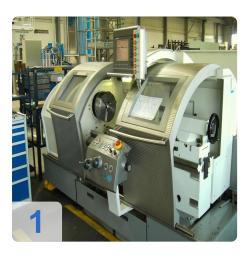

# **GILDEMEISTER NEF 250 CNC-Lathe for sale**

# Buy used DMG Gildemeister NEF 520 CNC cycle lathe

The GILDEMEISTER NEF 520 CNC lathe is a powerful and precise machine that is ideal for your manufacturing solutions. With the Heidenhain CNC control, it offers the highest precision and flexibility for a wide range of turning tasks. This used CNC lathe is suitable for companies looking for quality and efficiency at an attractive price.

#### Technical Data:

- Working area:
  - Turning diameter 500 mm
  - Turning length 1000 mm
  - Turning diameter over slide: 290 mm
  - Center width: 850/1350 mm
  - Chuck diameter: 250 mm
  - Face travel 260 mm
  - X rapid traverse: 8m / min
  - Z rapid traverse: 10m / min
- Turning spindle
  - Spindle speeds: 10-3000 rpm
  - Spindle motor power: 12 kW
  - Gear stages: 2
- Number of turrets: 1
- Number of tools: 8
- Tailstock:
  - Quill diameter: 80mm
  - Quill height: 180mm
  - Quill holder: MK5
- Machine dimensions: L/W/H: 3400x1953x1825mm