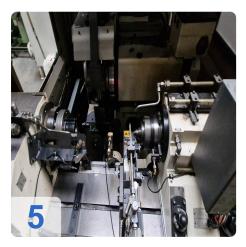

# Used Junker Jumat 5340 CNC plunge grinding machine

The used Junker Jumat 5340 CNC plunge grinding machine is a powerful cylindrical grinding machine for precise precision grinding. Equipped with a Siemens 840D CNC control, this machine offers excellent performance and flexibility for a wide range of grinding tasks.

This CNC plunge grinding machine is ideal for companies looking for a used grinding machine that offers high performance and precision. With a robust construction and powerful grinding spindle, the Junker Jumat 5340 is perfect for machining workpieces up to 280 mm in diameter and 1000 mm in length.

This Junker Jumat "5340" is a used surface grinding machine from 2012. It is a powerful and versatile machine suitable for a wide range of grinding tasks. Main features: Large grinding wheels (ø400 mm) for efficient material removal Generous grinding table travel (1340 mm) for machining large workpieces Versatile workpiece capacity (up to 280 mm diameter and 1000 mm length) Powerful grinding spindle (50 kW) for heavy-duty grinding Robust construction for long-lasting performance This machine is in good condition and ready for use. It would be a valuable addition to any workshop or machine shop looking for a reliable and powerful surface grinding machine.