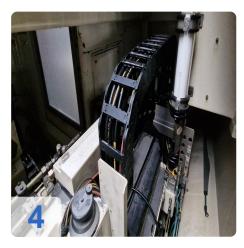

# Used Junker Jumat 5340 CNC plunge grinding machine

The used Junker Jumat 5340 CNC plunge grinding machine is a powerful cylindrical grinding machine for precise precision grinding. Equipped with a Siemens 840D CNC control, this machine offers excellent performance and flexibility for a wide range of grinding tasks.

This CNC plunge grinding machine is ideal for companies looking for a used grinding machine that offers high performance and precision. With a robust construction and powerful grinding spindle, the Junker Jumat 5340 is perfect for machining workpieces up to 280 mm in diameter and 1000 mm in length.