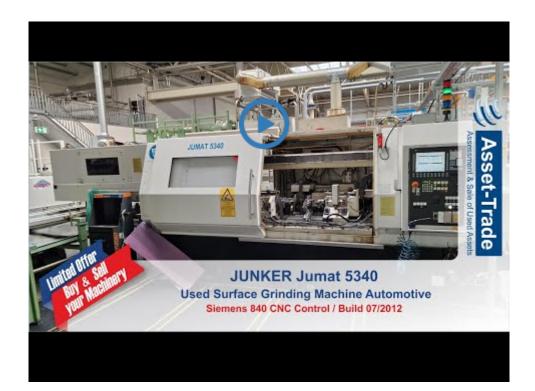

# Used Junker Jumat 5340 CNC plunge grinding machine

The used Junker Jumat 5340 CNC plunge grinding machine is a powerful cylindrical grinding machine for precise precision grinding. Equipped with a Siemens 840D CNC control, this machine offers excellent performance and flexibility for a wide range of grinding tasks.

This Junker Jumat "5340" is a used surface grinding machine from 2012. It is a powerful and versatile machine suitable for a wide range of grinding tasks. Main features: Large grinding wheels (ø400 mm) for efficient material removal Generous grinding table travel (1340 mm) for machining large workpieces Versatile workpiece capacity (up to 280 mm diameter and 1000 mm length) Powerful grinding spindle (50 kW) for heavy-duty grinding Robust construction for long-lasting performance This machine is in good condition and ready for use. It would be a valuable addition to any workshop or machine shop looking for a reliable and powerful surface grinding machine.