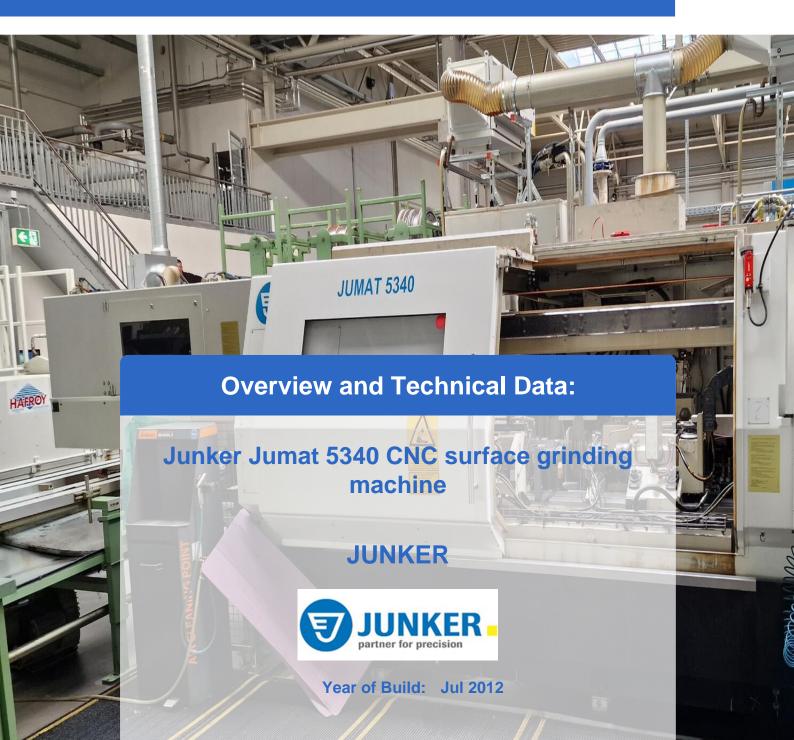

# Used Junker Jumat 5340 CNC plunge grinding machine

The used Junker Jumat 5340 CNC plunge grinding machine is a powerful cylindrical grinding machine for precise precision grinding. Equipped with a Siemens 840D CNC control, this machine offers excellent performance and flexibility for a wide range of grinding tasks.

This CNC plunge grinding machine is ideal for companies looking for a used grinding machine that offers high performance and precision. With a robust construction and powerful grinding spindle, the Junker Jumat 5340 is perfect for machining workpieces up to 280 mm in diameter and 1000 mm in length.

This Junker Jumat "5340" is a used surface grinding machine from 2012. It is a powerful and versatile machine suitable for a wide range of grinding tasks. Main features: Large grinding wheels (ø400 mm) for efficient material removal Generous grinding table travel (1340 mm) for machining large workpieces Versatile workpiece capacity (up to 280 mm diameter and 1000 mm length) Powerful grinding spindle (50 kW) for heavy-duty grinding Robust construction for long-lasting performance This machine is in good condition and ready for use. It would be a valuable addition to any workshop or machine shop looking for a reliable and powerful surface grinding machine.