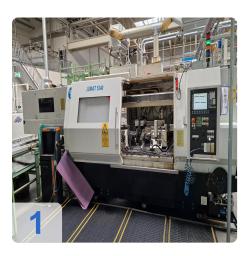

# Used Junker Jumat 5340 CNC plunge grinding machine

The used Junker Jumat 5340 CNC plunge grinding machine is a powerful cylindrical grinding machine for precise precision grinding. Equipped with a Siemens 840D CNC control, this machine offers excellent performance and flexibility for a wide range of grinding tasks.

This Junker Jumat "5340" is a used surface grinding machine from 2012. It is a powerful and versatile machine suitable for a wide range of grinding tasks. Main features: Large grinding wheels (ø400 mm) for efficient material removal Generous grinding table travel (1340 mm) for machining large workpieces Versatile workpiece capacity (up to 280 mm diameter and 1000 mm length) Powerful grinding spindle (50 kW) for heavy-duty grinding Robust construction for long-lasting performance This machine is in good condition and ready for use. It would be a valuable addition to any workshop or machine shop looking for a reliable and powerful surface grinding machine.