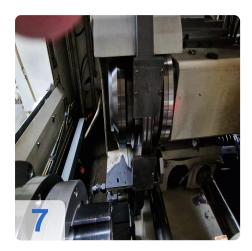

# Used Junker Jumat 5340 CNC plunge grinding machine

The used Junker Jumat 5340 CNC plunge grinding machine is a powerful cylindrical grinding machine for precise precision grinding. Equipped with a Siemens 840D CNC control, this machine offers excellent performance and flexibility for a wide range of grinding tasks.

This CNC plunge grinding machine is ideal for companies looking for a used grinding machine that offers high performance and precision. With a robust construction and powerful grinding spindle, the Junker Jumat 5340 is perfect for machining workpieces up to 280 mm in diameter and 1000 mm in length.