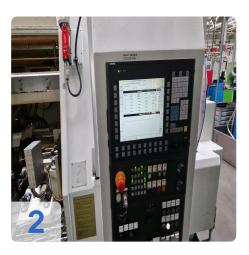

CNC control Siemens 840D

Technical data:

- Disk diameter: 400 mm
- Disk bore: 203 mm
- Grinding table travel Z-axis: 1340 mm
- Tool diameter in the steady rest area: 100 mm
- Tool swing diameter: 280 mm
- Tool chuck length: 1000 mm
- Disk speed: 6,000 min-1
- Disk motor: 50 kW
- Data connection for remote maintenance
- Power: 400V / 63 kw
- Compressed air: 60 Nm<sup>3</sup>/h
- Exhaust air: Oil 2000 m3/h

#### **Technical Data:**

Control: SINUMERIK 840D