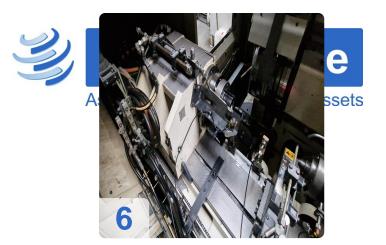

# Used Junker Jumat 5340 CNC plunge grinding machine

The used Junker Jumat 5340 CNC plunge grinding machine is a powerful cylindrical grinding machine for precise precision grinding. Equipped with a Siemens 840D CNC control, this machine offers excellent performance and flexibility for a wide range of grinding tasks.

This CNC plunge grinding machine is ideal for companies looking for a used grinding machine that offers high performance and precision. With a robust construction and powerful grinding spindle, the Junker Jumat 5340 is perfect for machining workpieces up to 280 mm in diameter and 1000 mm in length.