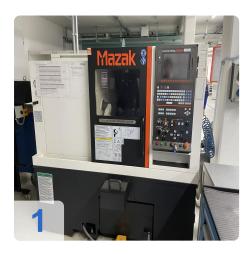

#### Technical data

• Turning length: 300 mm

• Max. Swing diameter: 580 mm

• Max. Machining diameter: 280 mm

• Max. Bar diameter of main spindle: 51 mm

Main spindle Max. Speed: 6,000 min-1

• Features Chuck diameter main spindle: 6 "

• Turret Number of tools: 12 pieces

Feed rates

Traverse range X-axis 200 mm

o Traverse range Z-axis 340 mm

Machine dimensions Length 1,700 mm Width 1,630 mm

The QUICK TURN SMART 100 combines maximum productivity, precision and reliability to deliver the performance you have always been looking for. The machine is characterised by a machining diameter of 280 mm and a bar capacity of up to 51 mm. The latest generation "MAZATROL SMART" CNC control system ensures unrivalled operating efficiency.