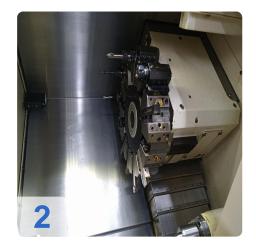

#### Technical data

• Turning length: 300 mm

• Max. Swing diameter: 580 mm

• Max. Machining diameter: 280 mm

• Max. Bar diameter of main spindle: 51 mm

Main spindle Max. Speed: 6,000 min-1

• Features Chuck diameter main spindle: 6 "

• Turret Number of tools: 12 pieces

Feed rates

Traverse range X-axis 200 mm

o Traverse range Z-axis 340 mm

Machine dimensions Length 1,700 mm Width 1,630 mm

The QUICK TURN SMART 100 combines maximum productivity, precision and reliability to deliver the performance you have always been looking for. The machine is characterised by a machining diameter of 280 mm and a bar capacity of up to 51 mm. The latest generation "MAZATROL SMART" CNC control system ensures unrivalled operating efficiency.