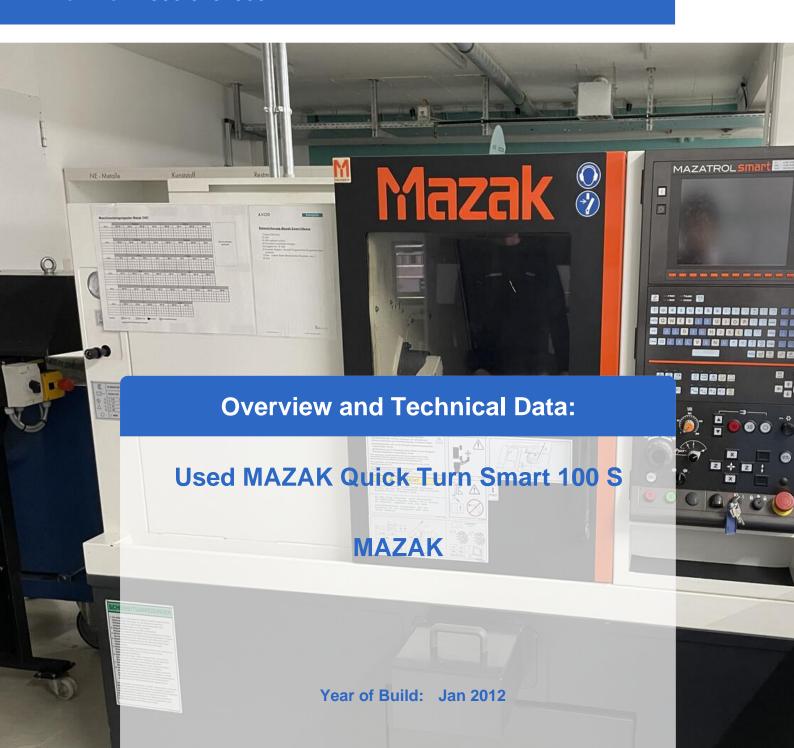

#### Used MAZAK Quick Turn Smart 100 S CNC Lathe

#### **CNC control Mazatrol Smart**

Spindle hours: 5145 h

Since last maintenance: 367 h Maintenance interval: 1500 h