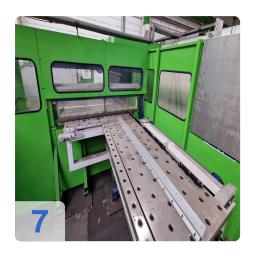

# Second-hand SALVAGNIN P4-1812 + HTP 2015 + R51 CNC panel bender/CNC folding machine

**Build 1998** 

#### Technical data:

- Maximum edge length: 1850mm
- Maximum edge height: 127mm
- Maximum plate thickness at 400N/mm<sup>2</sup>: 2.0 mm (standard version)
- Maximum bending angle: +/- 135° (depending on tool)
- Maximum diagonal of the blank and the panel: 2150 mm
- Maximum length of the blank: 1995 mm
- Maximum width of the blank and panel: 1500 mm
- Minimum distance of the notch on the long side: 265 mm
- Working height: 1090 mm
- Compressed air consumption at 6 bar: approx. 2 I/min
- Cooling water requirement: approx. 2 m<sup>3</sup>/h
- Cooling water inlet temperature: max. 20 °C
- Mains voltage 400V 30 KW
- Mass without oil filling: approx. 16,000 kg
- Hydraulic oil filling: approx. 600 litres
- Sound pressure level at the operator station: 80 dB(A)
- Space requirement LxWxH: 7055 x 6845 x 2500 mm