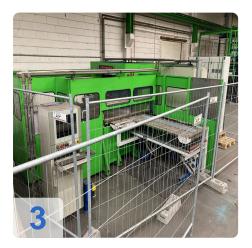

# Second-hand SALVAGNIN P4-1812 + HTP 2015 + R51 CNC panel bender/CNC folding machine

**Build 1998** 

#### Technical data:

- Maximum edge length: 1850mm
- Maximum edge height: 127mm
- Maximum plate thickness at 400N/mm<sup>2</sup>: 2.0 mm (standard version)
- Maximum bending angle: +/- 135° (depending on tool)
- Maximum diagonal of the blank and the panel: 2150 mm
- Maximum length of the blank: 1995 mm
- Maximum width of the blank and panel: 1500 mm
- Minimum distance of the notch on the long side: 265 mm
- Working height: 1090 mm
- Compressed air consumption at 6 bar: approx. 2 I/min
- Cooling water requirement: approx. 2 m<sup>3</sup>/h
- Cooling water inlet temperature: max. 20 °C
- Mains voltage 400V 30 KW
- Mass without oil filling: approx. 16,000 kg
- Hydraulic oil filling: approx. 600 litres
- Sound pressure level at the operator station: 80 dB(A)
- Space requirement LxWxH: 7055 x 6845 x 2500 mm