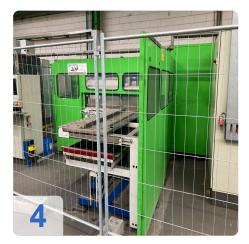

# Second-hand SALVAGNIN P4-1812 + HTP 2015 + R51 CNC panel bender/CNC folding machine

**Build 1998** 

#### Technical data:

- Maximum edge length: 1850mm
- Maximum edge height: 127mm
- Maximum plate thickness at 400N/mm<sup>2</sup>: 2.0 mm (standard version)
- Maximum bending angle: +/- 135° (depending on tool)
- Maximum diagonal of the blank and the panel: 2150 mm
- Maximum length of the blank: 1995 mm
- Maximum width of the blank and panel: 1500 mm
- Minimum distance of the notch on the long side: 265 mm
- Working height: 1090 mm
- Compressed air consumption at 6 bar: approx. 2 I/min
- Cooling water requirement: approx. 2 m<sup>3</sup>/h
- Cooling water inlet temperature: max. 20 °C
- Mains voltage 400V 30 KW
- Mass without oil filling: approx. 16,000 kg
- Hydraulic oil filling: approx. 600 litres
- Sound pressure level at the operator station: 80 dB(A)
- Space requirement LxWxH: 7055 x 6845 x 2500 mm