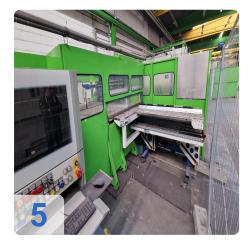

# Second-hand SALVAGNIN P4-1812 + HTP 2015 + R51 CNC panel bender/CNC folding machine

**Build 1998** 

#### Technical data:

- Maximum edge length: 1850mm
- Maximum edge height: 127mm
- Maximum plate thickness at 400N/mm<sup>2</sup>: 2.0 mm (standard version)
- Maximum bending angle: +/- 135° (depending on tool)
- Maximum diagonal of the blank and the panel: 2150 mm
- Maximum length of the blank: 1995 mm
- Maximum width of the blank and panel: 1500 mm
- Minimum distance of the notch on the long side: 265 mm
- Working height: 1090 mm
- Compressed air consumption at 6 bar: approx. 2 I/min
- Cooling water requirement: approx. 2 m<sup>3</sup>/h
- Cooling water inlet temperature: max. 20 °C
- Mains voltage 400V 30 KW
- Mass without oil filling: approx. 16,000 kg
- Hydraulic oil filling: approx. 600 litres
- Sound pressure level at the operator station: 80 dB(A)
- Space requirement LxWxH: 7055 x 6845 x 2500 mm