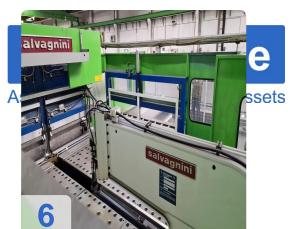

# Second-hand SALVAGNIN P4-1812 + HTP 2015 + R51 CNC panel bender/CNC folding machine

**Build 1998** 

#### Technical data:

- Maximum edge length: 1850mm
- Maximum edge height: 127mm
- Maximum plate thickness at 400N/mm<sup>2</sup>: 2.0 mm (standard version)
- Maximum bending angle: +/- 135° (depending on tool)
- Maximum diagonal of the blank and the panel: 2150 mm
- Maximum length of the blank: 1995 mm
- Maximum width of the blank and panel: 1500 mm
- Minimum distance of the notch on the long side: 265 mm
- Working height: 1090 mm
- Compressed air consumption at 6 bar: approx. 2 I/min
- Cooling water requirement: approx. 2 m<sup>3</sup>/h
- Cooling water inlet temperature: max. 20 °C
- Mains voltage 400V 30 KW
- Mass without oil filling: approx. 16,000 kg
- Hydraulic oil filling: approx. 600 litres
- Sound pressure level at the operator station: 80 dB(A)
- Space requirement LxWxH: 7055 x 6845 x 2500 mm