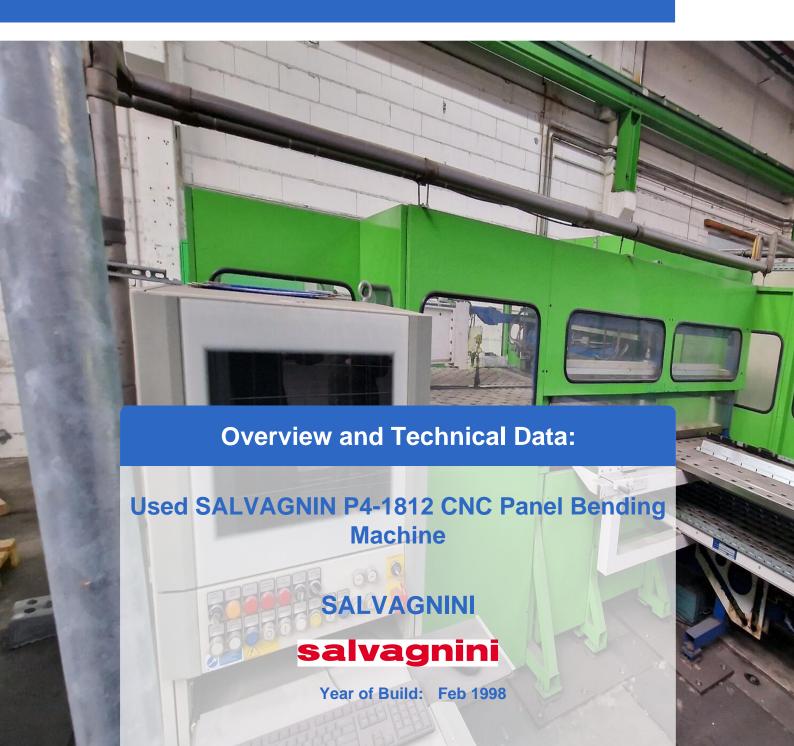

# Second-hand SALVAGNIN P4-1812 + HTP 2015 + R51 CNC panel bender/CNC folding machine

**Build 1998** 

#### Technical data:

- Maximum edge length: 1850mm
- Maximum edge height: 127mm
- Maximum plate thickness at 400N/mm<sup>2</sup>: 2.0 mm (standard version)
- Maximum bending angle: +/- 135° (depending on tool)
- Maximum diagonal of the blank and the panel: 2150 mm
- Maximum length of the blank: 1995 mm
- Maximum width of the blank and panel: 1500 mm
- Minimum distance of the notch on the long side: 265 mm
- Working height: 1090 mm
- Compressed air consumption at 6 bar: approx. 2 I/min
- Cooling water requirement: approx. 2 m<sup>3</sup>/h
- Cooling water inlet temperature: max. 20 °C
- Mains voltage 400V 30 KW
- Mass without oil filling: approx. 16,000 kg
- Hydraulic oil filling: approx. 600 litres
- Sound pressure level at the operator station: 80 dB(A)
- Space requirement LxWxH: 7055 x 6845 x 2500 mm

#### **Technical Data:**

Control: CNC