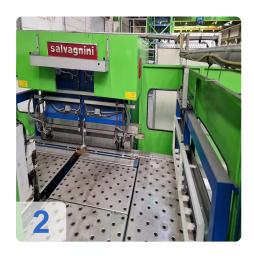

# Second-hand SALVAGNIN P4-1812 + HTP 2015 + R51 CNC panel bender/CNC folding machine

**Build 1998** 

#### Technical data:

- Maximum edge length: 1850mm
- Maximum edge height: 127mm
- Maximum plate thickness at 400N/mm<sup>2</sup>: 2.0 mm (standard version)
- Maximum bending angle: +/- 135° (depending on tool)
- Maximum diagonal of the blank and the panel: 2150 mm
- Maximum length of the blank: 1995 mm
- Maximum width of the blank and panel: 1500 mm
- Minimum distance of the notch on the long side: 265 mm
- Working height: 1090 mm
- Compressed air consumption at 6 bar: approx. 2 I/min
- Cooling water requirement: approx. 2 m<sup>3</sup>/h
- Cooling water inlet temperature: max. 20 °C
- Mains voltage 400V 30 KW
- Mass without oil filling: approx. 16,000 kg
- Hydraulic oil filling: approx. 600 litres
- Sound pressure level at the operator station: 80 dB(A)
- Space requirement LxWxH: 7055 x 6845 x 2500 mm