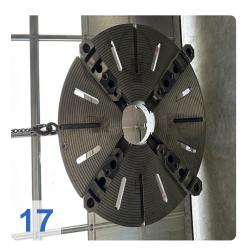

Number of turrets: 1x
Drive power: 20 / 28kW
Steady:Ø300-540mm

- approx. 15 jaws (see pictures)
- Chip conveyor
- Boring bar holder
- Face plate Ø800
- Schunk 3 jaw chuck Rota S+ 500-162 wedge bar chuck
- Boring bar
- Tool holder: Parat holder / adaptation Kennametal