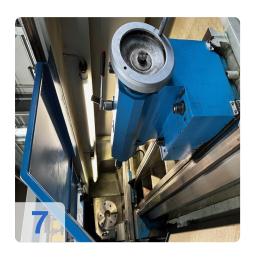

Number of turrets: 1x
Drive power: 20 / 28kW
Steady:Ø300-540mm

- approx. 15 jaws (see pictures)
- Chip conveyor
- Boring bar holder
- Face plate Ø800
- Schunk 3 jaw chuck Rota S+ 500-162 wedge bar chuck
- Boring bar
- Tool holder: Parat holder / adaptation Kennametal