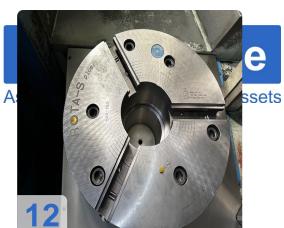

Number of turrets: 1x
Drive power: 20 / 28kW
Steady:Ø300-540mm

- approx. 15 jaws (see pictures)
- Chip conveyor
- Boring bar holder
- Face plate Ø800
- Schunk 3 jaw chuck Rota S+ 500-162 wedge bar chuck
- Boring bar
- Tool holder: Parat holder / adaptation Kennametal