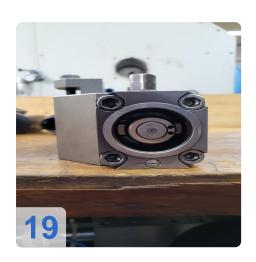

Number of turrets: 1x
Drive power: 20 / 28kW
Steady:Ø300-540mm

- approx. 15 jaws (see pictures)
- Chip conveyor
- Boring bar holder
- Face plate Ø800
- Schunk 3 jaw chuck Rota S+ 500-162 wedge bar chuck
- Boring bar
- Tool holder: Parat holder / adaptation Kennametal