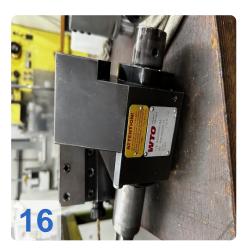

Number of turrets: 1x
Drive power: 20 / 28kW
Steady:Ø300-540mm

- approx. 15 jaws (see pictures)
- Chip conveyor
- Boring bar holder
- Face plate Ø800
- Schunk 3 jaw chuck Rota S+ 500-162 wedge bar chuck
- Boring bar
- Tool holder: Parat holder / adaptation Kennametal