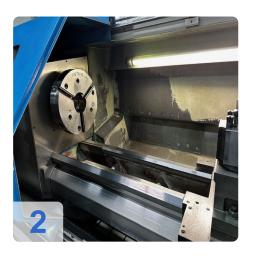

CNC control: Siemens

Technical data of the SEIGER SLZ800 CNC lathe:

Max. turning length: 3,000 mmTurning diameter: 810 mm

• Swing diameter over. Face slide / Swing diameter over face slide: 540 mm

• Speed ??range: 9 - 1,800 rpm

Number of turrets: 1x
Drive power: 20 / 28kW
Steady:Ø300-540mm

- approx. 15 jaws (see pictures)
- Chip conveyor
- Boring bar holder
- Face plate Ø800
- Schunk 3 jaw chuck Rota S+ 500-162 wedge bar chuck
- Boring bar
- Tool holder: Parat holder / adaptation Kennametal