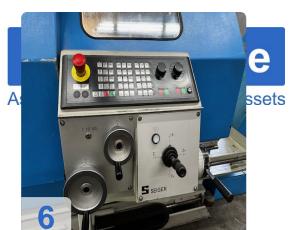

CNC control: Siemens

Technical data of the SEIGER SLZ800 CNC lathe:

Max. turning length: 3,000 mmTurning diameter: 810 mm

• Swing diameter over. Face slide / Swing diameter over face slide: 540 mm

• Speed ??range: 9 - 1,800 rpm

### **Technical Data:**

Control: SIEMENS

Machine Hours: 42510.00 hrs. Turning lenght: 3000.00 mm Turning diameter: 810.00 mm Spindle Speed: 1800.00 rpm

Tailstock: No Bezel: Yes