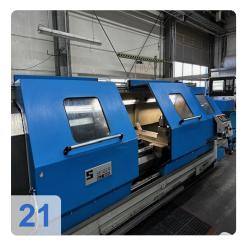

# Buy used Seiger SLZ800E x 3000 mm cycle lathe

If you are looking for a reliable and powerful CNC lathe, the used SEIGER cycle lathe is an excellent choice. This model, the SEIGER SLZ800 CNC lathe, offers exceptional precision and performance and is particularly suitable for demanding applications in heavy machining.

CNC control: Siemens

Technical data of the SEIGER SLZ800 CNC lathe:

Max. turning length: 3,000 mmTurning diameter: 810 mm

• Swing diameter over. Face slide / Swing diameter over face slide: 540 mm

• Speed ??range: 9 - 1,800 rpm