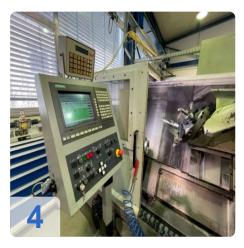

The INDEX GU 800 CNC lathe is ideal for a wide range of applications and offers excellent accuracy thanks to its robust construction and powerful control (Siemens Sinumerik 840 C).

- Completely overhauled in 2010: geometry, electrics & Wear parts
- Control Siemens Sinumerik 840 C

#### **Technical Data:**

Control: SINUMERIK 840C Turning lenght: 820.00 mm Turning diameter: 250.00 mm Spindle Speed: 4000.00 rpm Tool Holder: VDI 25 Tailstock: Yes Bezel: No