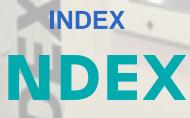

## Used INDEX GU 800 lathe with C-axis for sale

The used INDEX CNC lathe GU 800 is ideal for companies looking for a highprecision CNC lathe for precision machining. This machine was completely overhauled in 2010, including the geometry, electrics and wearing parts, so it is in perfect condition.

The INDEX GU 800 CNC lathe is ideal for a wide range of applications and offers excellent accuracy thanks to its robust construction and powerful control (Siemens Sinumerik 840 C).

- Completely overhauled in 2010: geometry, electrics & Wear parts
- Control Siemens Sinumerik 840 C

#### **Technical Data:**

Control: SINUMERIK 840C Turning lenght: 820.00 mm Turning diameter: 250.00 mm Spindle Speed: 4000.00 rpm Tool Holder: VDI 25 Tailstock: Yes Bezel: No