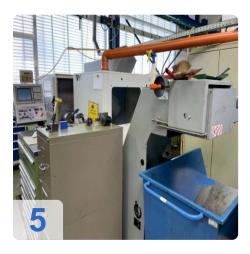

## Used INDEX GU 800 lathe with C-axis for sale

The used INDEX CNC lathe GU 800 is ideal for companies looking for a highprecision CNC lathe for precision machining. This machine was completely overhauled in 2010, including the geometry, electrics and wearing parts, so it is in perfect condition.

The INDEX GU 800 CNC lathe is ideal for a wide range of applications and offers excellent accuracy thanks to its robust construction and powerful control (Siemens Sinumerik 840 C).

- Completely overhauled in 2010: geometry, electrics & Wear parts
- Control Siemens Sinumerik 840 C

Technical data:

- Turning diameter 250 mm
- Max. turning diameter: 540 mm
- Max. chuck diameter: 315 mm
- Travel X: 310 mm
- Travel Z: 870 mm
- Turning length: 820 mm
- Work spindle: 65 mm
- Spindle speed: 4000 rpm
- Turret 8-edge double turret
- 2-stage gearbox, manual reversing gearbox