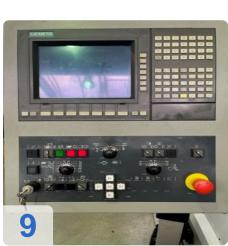

The INDEX GU 800 CNC lathe is ideal for a wide range of applications and offers excellent accuracy thanks to its robust construction and powerful control (Siemens Sinumerik 840 C).

- Completely overhauled in 2010: geometry, electrics & Wear parts
- Control Siemens Sinumerik 840 C

#### **Technical Data:**

Control: SINUMERIK 840C Turning lenght: 820.00 mm Turning diameter: 250.00 mm Spindle Speed: 4000.00 rpm Tool Holder: VDI 25 Tailstock: Yes Bezel: No