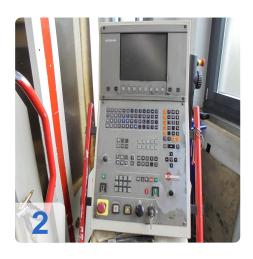

# **Used HERMLE C800 P machining center**

Used HERMLE C800 P machining center for sale - Ideal for precise, efficient machining processes. If you are looking to buy a used HERMLE C800 P, this machine offers everything you need. Equipped with a HEIDENHAIN TNC 430 CNC control and a new spindle head, this used HERMLE machining center guarantees high precision and reliability.

CNC controls HEIDENHAIN TNC 430 New spindle head

Technical data:

- Travels
  - X-axis: 800 mm
  - Y-axis: 500 mm
  - Z-axis: 500 mm
- Table
  - Table size: 800 x 500 mm
  - Maximum permissible weight on the table: 250 kg
- Spindle
  - Spindle taper: ISO 40
  - Spindle speed: 20-8000 rpm
  - Spindle Ø: 70 mm
  - IKZ 40 bar
  - Tool changer 30 units
  - Spindle power: 10.5 KW
- Power supply: 400 V, 50 Hz.
- Machine dimensions: 2930 x 3260 x 2210 mm
- Machine weight: 8500 kg.

### **Technical Data:**

Control: TNC 430 Spindle Speed: 8.000 rpm Tool Holder: SK40 Tool Capacity: 30 x