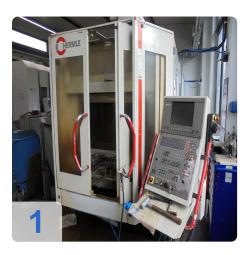

## Ref. No.: 1436-09021041

HERMLE

HERMLE C800 P machining centre for sale

# **Used HERMLE C800 P machining center**

Used HERMLE C800 P machining center for sale - Ideal for precise, efficient machining processes. If you are looking to buy a used HERMLE C800 P, this machine offers everything you need. Equipped with a HEIDENHAIN TNC 430 CNC control and a new spindle head, this used HERMLE machining center guarantees high precision and reliability.

# Images: