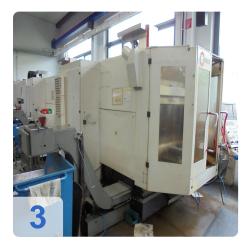

## Ref. No.: 1436-09021041

HERMLE

HERMLE C800 P machining centre for sale

# **Used HERMLE C800 P machining center**

Used HERMLE C800 P machining center for sale - Ideal for precise, efficient machining processes. If you are looking to buy a used HERMLE C800 P, this machine offers everything you need. Equipped with a HEIDENHAIN TNC 430 CNC control and a new spindle head, this used HERMLE machining center guarantees high precision and reliability.

# Images: