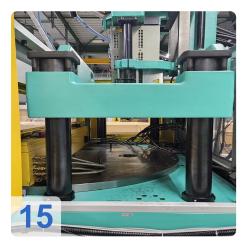

Turntable

Table diameter: 1500 mm Rotation angle left/right: 180°

Weight of the movable mold half: 500 kgMax. Weight on the turntable: 1050 kg