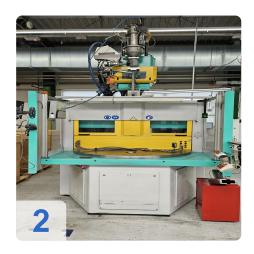

# Used Arburg Allrounder 1500 T 2000-400 vertical injection molding machine

4x Machines available from 2x2013 to 2x2015 - Operating Hours from 27528 to 42160 hrs

Turntable

Table diameter: 1500 mm Rotation angle left/right: 180°

Weight of the movable mold half: 500 kgMax. Weight on the turntable: 1050 kg

## **Dimensions and Weight:**

Height: 2.894 mm Length: 4.107 mm Width: 2.648 mm Weight: 21.500 kg