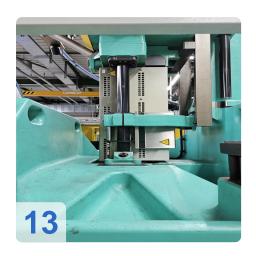

Turntable

Table diameter: 1500 mm Rotation angle left/right: 180°

Weight of the movable mold half: 500 kgMax. Weight on the turntable: 1050 kg