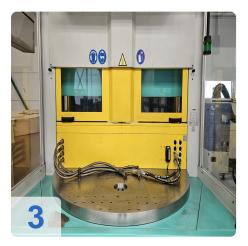

Turntable

Table diameter: 1500 mm Rotation angle left/right: 180°

Weight of the movable mold half: 500 kgMax. Weight on the turntable: 1050 kg