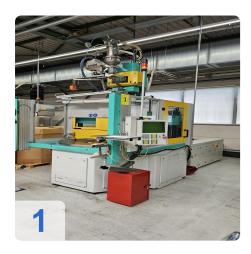

# Used Arburg Allrounder 1500 T 2000-400 vertical injection molding machine

4x Machines available from 2x2013 to 2x2015 - Operating Hours from 27528 to 42160 hrs

This used vertical Arburg ALLROUNDER injection molding machine was manufactured in 2013 & 2015. It has a clamping force of 2000 kN and a table diameter of 1500 mm. Suitable for different mold sizes. The screw diameter is 40 mm and ensures precise material processing with a maximum injection pressure of 2000 bar.