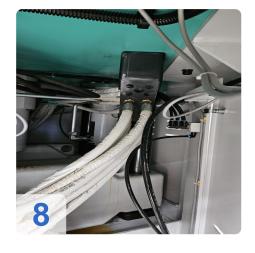

#### Machine still under power

The machine is equipped with 12 zones & 6 circuits and an interface for temperature control units, for remote control.

Charge amplifier "Kistler" for 2 internal pressure sensors.

Additional monitoring system (temperature monitoring) for the start-up parts Each station is equipped with a core pull and two circuits for temperature control of the molds.

Generated on 04.09.2025 Page 2