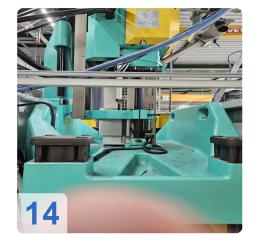

Turntable

Table diameter: 1500 mm Rotation angle left/right: 180°

Weight of the movable mold half: 500 kgMax. Weight on the turntable: 1050 kg