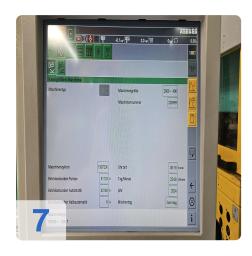

a table diameter of 1500 mm. Suitable for different mold sizes. The screw diameter is 40 mm and ensures precise material processing with a maximum injection pressure of 2000 bar.

The Arburg Allrounder 1500 T 2000-400 is ideal for manufacturers looking for a robust and powerful machine and represents a great opportunity.

Contact us for more details on this vertical injection molding machine.

Generated on 04.09.2025 Page 3



### **Technical Data:**

#### **Technical Data:**

Control: CNC

## **Dimensions and Weight:**

Height: 2.894 mm Length: 4.107 mm Width: 2.648 mm Weight: 21.500 kg

## **Buyer Information:**

Condition: Very good condition

Available: Immediately

Sold as:

EXW (Ex Works - Incoterm)

VAT: 19 %

Buyers Premium: 18 % Location: Germany



## **Images:**



















































**Asset-Trade** 

**Assessment and Sale of Used Assets world wide** 

**Am Sonnenhof 16** 

47800 Krefeld

**Germany** 

Tel.: +49 2151 32500 33