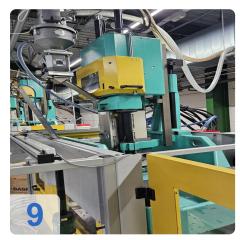

# Used Arburg Allrounder 1500 T 2000-400 vertical injection molding machine

4x Machines available from 2x2013 to 2x2015 - Operating Hours from 27528 to 42160 hrs

This used vertical Arburg ALLROUNDER injection molding machine was manufactured in 2013 & 2015. It has a clamping force of 2000 kN and a table diameter of 1500 mm. Suitable for different mold sizes. The screw diameter is 40 mm and ensures precise material processing with a maximum injection pressure of 2000 bar.