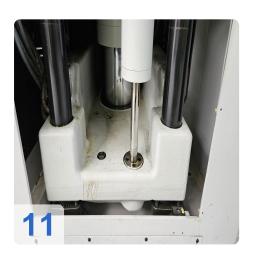

Screw speed: 53 m/min (2 pumps)Nozzle pressure: 60 | 400 kN|mm

Mold height min: 400 mmEjector stroke: 175 mm

Ejector force forwards/backwards: 25 kN
Opening force max.: 115 | 300 kn|mm

• Pallet distance fixed: 700 mm