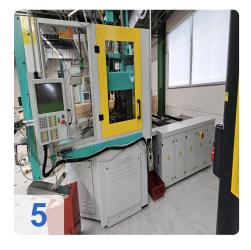

# Used Arburg Allrounder 1500 T 2000-400 vertical injection molding machine

4x Machines available from 2x2013 to 2x2015 - Operating Hours from 27528 to 42160 hrs

This used vertical Arburg ALLROUNDER injection molding machine was manufactured in 2013 & 2015. It has a clamping force of 2000 kN and a table diameter of 1500 mm. Suitable for different mold sizes. The screw diameter is 40 mm and ensures precise material processing with a maximum injection pressure of 2000 bar.