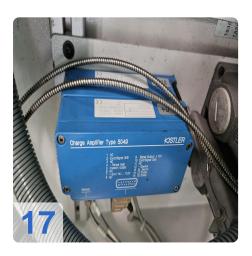

#### Machine still under power

The machine is equipped with 12 zones & 6 circuits and an interface for temperature control units, for remote control.

Charge amplifier "Kistler" for 2 internal pressure sensors.