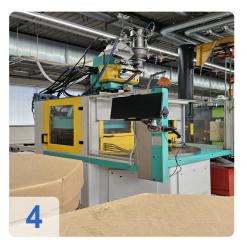

# Used Arburg Allrounder 1500 T 2000-400 vertical injection molding machine

4x Machines available from 2x2013 to 2x2015 - Operating Hours from 27528 to 42160 hrs

#### Technical data:

Clamping force: 2000 kNScrew diameter: 40 mmShot weight: 184 g PS

Stroke volume: 201 max. cm³
Injection pressure: 2000 bar

• Plasticizing capacity max: 29 kg/h PS

• Granulate container: 50 liters

This used vertical Arburg ALLROUNDER injection molding machine was manufactured in 2013 & 2015. It has a clamping force of 2000 kN and a table diameter of 1500 mm. Suitable for different mold sizes. The screw diameter is 40 mm and ensures precise material processing with a maximum injection pressure of 2000 bar.