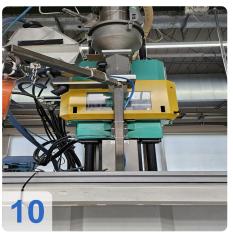

Turntable

Table diameter: 1500 mm Rotation angle left/right: 180°

Weight of the movable mold half: 500 kgMax. Weight on the turntable: 1050 kg