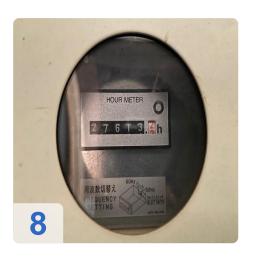

- CNC controls: Fanuc series 160i-LB
- Number of operating hours of the laser source: 27,613 hours
- New vacuum pump 11.2023
- New mirrors in the optical path 04.2023

#### **Technical Data:**

Control: FANUC

Machine Hours: 27613