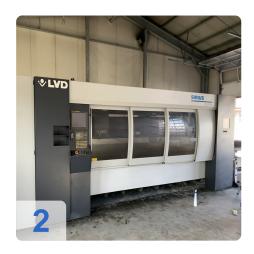

# Used LVD Sirius Plus 3015 2.5kw laser cutting machine – high performance at an affordable price

Are you looking for a used LVD Sirius Plus 3015 to optimize your production? Buying this laser cutting machine is a great choice for precise and efficient machining tasks. With a laser power of 2.5 kW and a generous working area of ??3050 x 1525 mm, it meets the requirements of modern sheet metal processing.

#### Technical data of the LVD Sirius Plus 3015:

- Laser power: 2.5 kW (CO²)
  Working area: 3050 x 1525mm
- Sheet weight: max. 575 kg
- X-axis: 3080 mmY-axis: 1555 mmZ-axis: 240 mm
- Positioning speed X-Y: 100 m/min
- Positioning speed Z: 15 m/min
- Repeatability: +/- 0.025 mm
- Positioning accuracy: +/- 0.05 mm
- High pressure cutting
- Cutting head with Orion 5" and 7.5" lens with automatic focus
- Material:
  - Max. mild steel: 16 mmMax. stainless steel: 10 mm
  - o Max. aluminum: 6 mm
- Other data:
  - o Space requirement 11750 x 4900 x 2200mm
  - Machine weight 14,500kg
  - Automatic pallet change
  - Laser eye system
  - Cooling unit