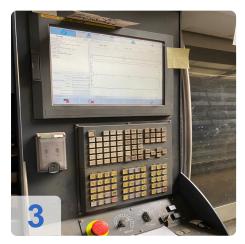

- CNC controls: Fanuc series 160i-LB
- Number of operating hours of the laser source: 27,613 hours
- New vacuum pump 11.2023
- New mirrors in the optical path 04.2023

#### **Technical Data:**

Control: FANUC

Machine Hours: 27613