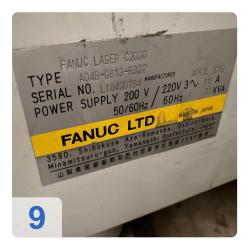

- CNC controls: Fanuc series 160i-LB
- Number of operating hours of the laser source: 27,613 hours
- New vacuum pump 11.2023
- New mirrors in the optical path 04.2023

#### **Technical Data:**

Control: FANUC

Machine Hours: 27613