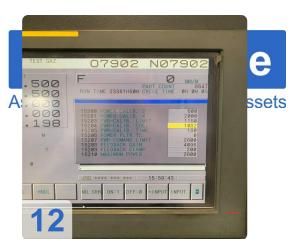

- CNC controls: Fanuc series 160i-LB
- Number of operating hours of the laser source: 27,613 hours
- New vacuum pump 11.2023
- New mirrors in the optical path 04.2023

#### **Technical Data:**

Control: FANUC

Machine Hours: 27613