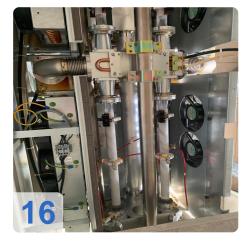

n of performance and value for money. With innovative features such as capacitive height sensing and constant beam length system, it is ideal for companies in Germany looking for a reliable solution.

The machine is still in operation and can be viewed by appointment. For those looking for used laser cutting machines Germany, this is an excellent option.

Generated on 12.09.2025 Page 3



# **Technical Data:**

#### **Technical Data:**

Control: FANUC

Machine Hours: 27613

# **Dimensions and Weight:**

Height: 2.200 mm Length: 11.750 mm Width: 4.900 mm Weight: 14.500 kg

# **Buyer Information:**

Condition: Very good condition

Available: Immediately

Sold as:

EXW (Ex Works - Incoterm)

VAT: 19 %

Buyers Premium: 18 % Location: Germany



# **Images:**







































# Video:



Generated on 12.09.2025 Page 8





**Asset-Trade** 

**Assessment and Sale of Used Assets world wide** 

**Am Sonnenhof 16** 

47800 Krefeld

**Germany** 

Tel.: +49 2151 32500 33