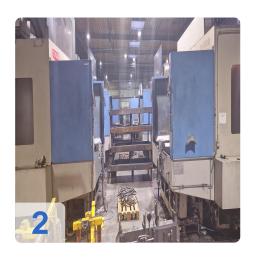

# Used TOYODA FH 80S - Horizontal Machine Center 4-Axis for Sale

Discover the TOYODA FH 80S used - a high-quality horizontal machining center with 4 axes. Ideal for precise and efficient machining, this TOYODA horizontal machining center offers impressive technical features:

#### Technical Data:

Travel distances:

X-Axis: 1.350 mmY-Axis: 1.150 mmZ-Axis: 1.150 mm

○ B-4th axis: = 1 degrees

Distance between spindle nose & table center: 200~1350 mm

o Fast Travel 24 m / minute

• Table with 2 Pallets:

o Table size: 800 x 800 mm

Table load: 2500 kg

Spindel:

Spindle speed: 10 - 6,000 rpm

Spindle power: 37KwTorque: 600 Nm

Tool Holder / ATC magazine:

• Number of tools: 40 pcs CHAIN-TYPE.

o Tool holder: SK50

Max tool length: 550mm

Tool changeover time: 20 sec (15kg)

max Tool Weight: 35kg

KNOLL high pressure system: IKZ 80 bar

• Coolant tank: 650Liter

· Chip conveyor

• Dimensions: 5,000 X 7,500 X 4,000 mm

• Weight: 21.000 kg