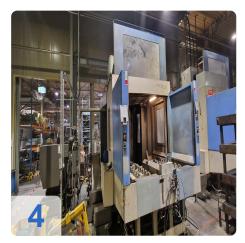

# Used TOYODA FH 80S - Horizontal Machine Center 4-Axis for Sale

Discover the TOYODA FH 80S used - a high-quality horizontal machining center with 4 axes. Ideal for precise and efficient machining, this TOYODA horizontal machining center offers impressive technical features:

#### Technical Data:

Travel distances:

X-Axis: 1.350 mmY-Axis: 1.150 mmZ-Axis: 1.150 mm

○ B-4th axis: = 1 degrees

Distance between spindle nose & table center: 200~1350 mm

o Fast Travel 24 m / minute

• Table with 2 Pallets:

o Table size: 800 x 800 mm

Table load: 2500 kg

Spindel:

Spindle speed: 10 - 6,000 rpm

Spindle power: 37KwTorque: 600 Nm

Tool Holder / ATC magazine:

• Number of tools: 40 pcs CHAIN-TYPE.

o Tool holder: SK50

Max tool length: 550mm

Tool changeover time: 20 sec (15kg)

max Tool Weight: 35kg

KNOLL high pressure system: IKZ 80 bar

• Coolant tank: 650Liter

· Chip conveyor

• Dimensions: 5,000 X 7,500 X 4,000 mm

• Weight: 21.000 kg