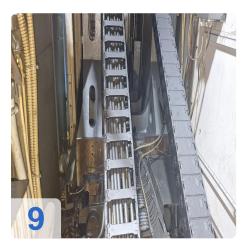

o Table size: 800 x 800 mm

Table load: 2500 kg

Spindel:

Spindle speed: 10 - 6,000 rpm

Spindle power: 37KwTorque: 600 Nm

Tool Holder / ATC magazine:

• Number of tools: 40 pcs CHAIN-TYPE.

o Tool holder: SK50

Max tool length: 550mm

Tool changeover time: 20 sec (15kg)

max Tool Weight: 35kg

KNOLL high pressure system: IKZ 80 bar

• Coolant tank: 650Liter

· Chip conveyor

• Dimensions: 5,000 X 7,500 X 4,000 mm

• Weight: 21.000 kg