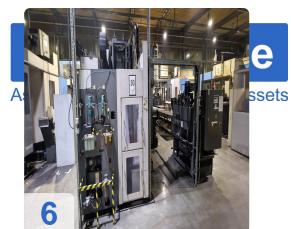

# Used TOYODA FH 80S - Horizontal Machine Center 4-Axis for Sale

Discover the TOYODA FH 80S used - a high-quality horizontal machining center with 4 axes. Ideal for precise and efficient machining, this TOYODA horizontal machining center offers impressive technical features:

#### Technical Data:

Travel distances:

X-Axis: 1.350 mmY-Axis: 1.150 mmZ-Axis: 1.150 mm

○ B-4th axis: = 1 degrees

Distance between spindle nose & table center: 200~1350 mm

o Fast Travel 24 m / minute

• Table with 2 Pallets:

o Table size: 800 x 800 mm

Table load: 2500 kg

Spindel:

Spindle speed: 10 - 6,000 rpm

Spindle power: 37KwTorque: 600 Nm

Tool Holder / ATC magazine:

• Number of tools: 40 pcs CHAIN-TYPE.

o Tool holder: SK50

Max tool length: 550mm

Tool changeover time: 20 sec (15kg)

max Tool Weight: 35kg

KNOLL high pressure system: IKZ 80 bar

• Coolant tank: 650Liter

· Chip conveyor

• Dimensions: 5,000 X 7,500 X 4,000 mm

• Weight: 21.000 kg