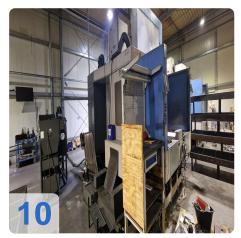

# Used TOYODA FH 80S - Horizontal Machine Center 4-Axis for Sale

Discover the TOYODA FH 80S used - a high-quality horizontal machining center with 4 axes. Ideal for precise and efficient machining, this TOYODA horizontal machining center offers impressive technical features:

# **Dimensions and Weight:**

Height: 4.000 mm Width: 7.500 mm Length: 5.000 mm Weight: 240.000 kg