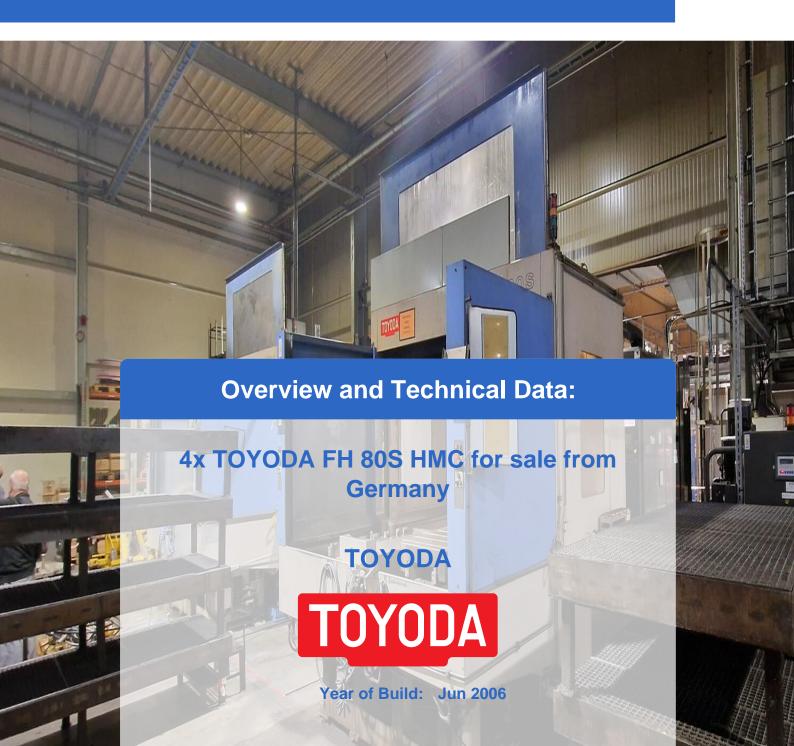

# Used TOYODA FH 80S - Horizontal Machine Center 4-Axis for Sale

Discover the TOYODA FH 80S used - a high-quality horizontal machining center with 4 axes. Ideal for precise and efficient machining, this TOYODA horizontal machining center offers impressive technical features:

#### 4x Machines Available build 05/2005 to 06/2006

#### Technical Data:

Travel distances:

X-Axis: 1.350 mmY-Axis: 1.150 mmZ-Axis: 1.150 mm

○ B-4th axis: = 1 degrees

Distance between spindle nose & table center: 200~1350 mm

o Fast Travel 24 m / minute

• Table with 2 Pallets:

o Table size: 800 x 800 mm

Table load: 2500 kg

Spindel:

Spindle speed: 10 - 6,000 rpm

Spindle power: 37KwTorque: 600 Nm

Tool Holder / ATC magazine:

• Number of tools: 40 pcs CHAIN-TYPE.

o Tool holder: SK50

Max tool length: 550mm

Tool changeover time: 20 sec (15kg)

max Tool Weight: 35kg

KNOLL high pressure system: IKZ 80 bar

• Coolant tank: 650Liter

· Chip conveyor

• Dimensions: 5,000 X 7,500 X 4,000 mm

• Weight: 21.000 kg