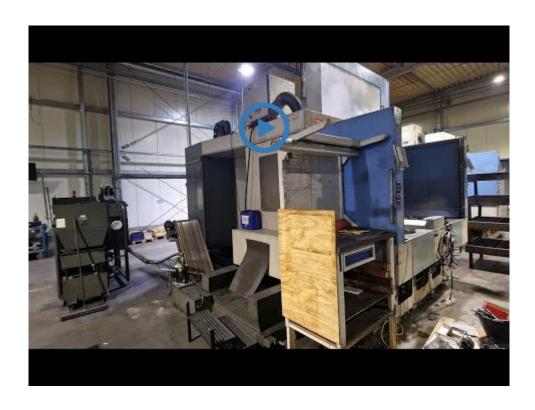

# Used TOYODA FH 80S - Horizontal Machine Center 4-Axis for Sale

Discover the TOYODA FH 80S used - a high-quality horizontal machining center with 4 axes. Ideal for precise and efficient machining, this TOYODA horizontal machining center offers impressive technical features:

# **Dimensions and Weight:**

Height: 4.000 mm Width: 7.500 mm Length: 5.000 mm Weight: 240.000 kg