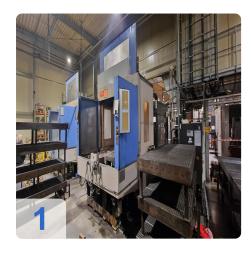

# Used TOYODA FH 80S - Horizontal Machine Center 4-Axis for Sale

Discover the TOYODA FH 80S used - a high-quality horizontal machining center with 4 axes. Ideal for precise and efficient machining, this TOYODA horizontal machining center offers impressive technical features:

#### Technical Data:

Travel distances:

X-Axis: 1.350 mmY-Axis: 1.150 mmZ-Axis: 1.150 mm

○ B-4th axis: = 1 degrees

Distance between spindle nose & table center: 200~1350 mm

o Fast Travel 24 m / minute

• Table with 2 Pallets:

o Table size: 800 x 800 mm

Table load: 2500 kg

Spindel:

Spindle speed: 10 - 6,000 rpm

Spindle power: 37KwTorque: 600 Nm

Tool Holder / ATC magazine:

• Number of tools: 40 pcs CHAIN-TYPE.

o Tool holder: SK50

Max tool length: 550mm

Tool changeover time: 20 sec (15kg)

max Tool Weight: 35kg

KNOLL high pressure system: IKZ 80 bar

• Coolant tank: 650Liter

· Chip conveyor

• Dimensions: 5,000 X 7,500 X 4,000 mm

• Weight: 21.000 kg