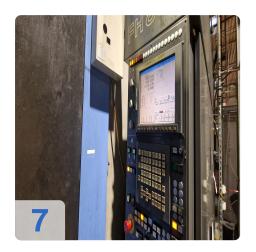

CNC Contols: FANUC Series 16i-MB

#### **Technical Data:**

Control: Series 16i

Spindle Speed: 6.000 rpm

Tool Holder: SK50 Tool Capacity: 40 x