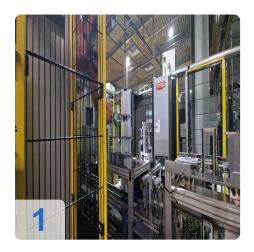

nter is a reliable and cost-effective solution for your production needs.



Optimize your production with a used TOYODA FH 500j horizontal machining centre from our industrial machinery dealers. Take the opportunity to increase your efficiency with a durable and powerful horizontal machining center.



## **Technical Data:**

#### **Technical Data:**

Control: Series 32i

Machine Hours: 92.450 hrs. Spindle Speed: 15.000 rpm

Tool Holder: SK40 Tool Capacity: 60 x

#### **Travels:**

X-Axis: 730 mm Y-Axis: 730mm Z-Axis: 850 mm

## **Dimensions and Weight:**

Width: 4.530 mm Length: 2.330 mm Weight: 13.500 kg

## **Buyer Information:**

Condition: Very good condition

Availability: Sold

Sold as:

EXW (Ex Works - Incoterm)

VAT: 19 %

Buyers Premium: 18 % Location: Germany



# **Images:**























































































































## Video:







**Asset-Trade** 

**Assessment and Sale of Used Assets world wide** 

**Am Sonnenhof 16** 

47800 Krefeld

**Germany** 

Tel.: +49 2151 32500 33