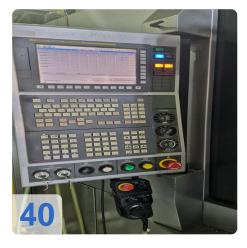

CNC control: Fanuc 32i for precise control and efficient machining.

#### **Technical Data:**

Control: Series 32i

Machine Hours: 92.450 hrs. Spindle Speed: 15.000 rpm

Tool Holder: SK40 Tool Capacity: 60 x