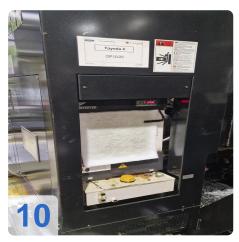

cost-effective solution for your production needs.



Optimize your production with a used TOYODA FH 500j horizontal machining centre from our industrial machinery dealers. Take the opportunity to increase your efficiency with a durable and powerful horizontal machining center.



## **Technical Data:**

#### **Technical Data:**

Control: Series 32i

Machine Hours: 92.450 hrs. Spindle Speed: 15.000 rpm

Tool Holder: SK40 Tool Capacity: 60 x

#### **Travels:**

X-Axis: 730 mm Y-Axis: 730mm Z-Axis: 850 mm

## **Dimensions and Weight:**

Width: 4.530 mm Length: 2.330 mm Weight: 13.500 kg

## **Buyer Information:**

Condition: Very good condition

Availability: Sold

Sold as:

EXW (Ex Works - Incoterm)

VAT: 19 %

Buyers Premium: 18 % Location: Germany



# **Images:**























































































































## Video:







**Asset-Trade** 

**Assessment and Sale of Used Assets world wide** 

**Am Sonnenhof 16** 

47800 Krefeld

**Germany** 

Tel.: +49 2151 32500 33