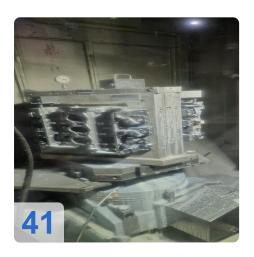

roduction with a used TOYODA FH 500j horizontal machining centre from our industrial machinery dealers. Take the opportunity to increase your efficiency with a durable and powerful horizontal machining center.



## **Technical Data:**

#### **Technical Data:**

Control: Series 32i

Machine Hours: 92.450 hrs. Spindle Speed: 15.000 rpm

Tool Holder: SK40 Tool Capacity: 60 x

#### **Travels:**

X-Axis: 730 mm Y-Axis: 730mm Z-Axis: 850 mm

## **Dimensions and Weight:**

Width: 4.530 mm Length: 2.330 mm Weight: 13.500 kg

## **Buyer Information:**

Condition: Very good condition

Availability: Sold

Sold as:

EXW (Ex Works - Incoterm)

VAT: 19 %

Buyers Premium: 18 % Location: Germany



# **Images:**























































































































## Video:







**Asset-Trade** 

**Assessment and Sale of Used Assets world wide** 

**Am Sonnenhof 16** 

47800 Krefeld

**Germany** 

Tel.: +49 2151 32500 33