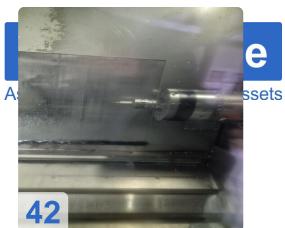

ction with a used TOYODA FH 500j horizontal machining centre from our industrial machinery dealers. Take the opportunity to increase your efficiency with a durable and powerful horizontal machining center.



## **Technical Data:**

#### **Technical Data:**

Control: Series 32i

Machine Hours: 92.450 hrs. Spindle Speed: 15.000 rpm

Tool Holder: SK40 Tool Capacity: 60 x

#### **Travels:**

X-Axis: 730 mm Y-Axis: 730mm Z-Axis: 850 mm

## **Dimensions and Weight:**

Width: 4.530 mm Length: 2.330 mm Weight: 13.500 kg

## **Buyer Information:**

Condition: Very good condition

Availability: Sold

Sold as:

EXW (Ex Works - Incoterm)

VAT: 19 %

Buyers Premium: 18 % Location: Germany



# **Images:**























































































































## Video:







**Asset-Trade** 

**Assessment and Sale of Used Assets world wide** 

**Am Sonnenhof 16** 

47800 Krefeld

**Germany** 

Tel.: +49 2151 32500 33