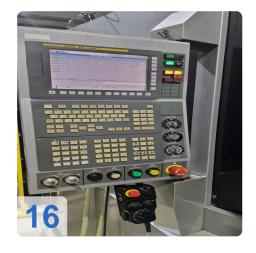

CNC control: Fanuc 32i for precise control and efficient machining.

#### **Technical Data:**

Control: Series 32i

Machine Hours: 92.450 hrs. Spindle Speed: 15.000 rpm

Tool Holder: SK40 Tool Capacity: 60 x