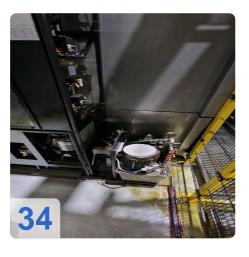

# Buy 3x used TOYODA FH 500j horizontal machining centers - High precision and efficiency

Are you looking for high-quality used horizontal machining centers? The used TOYODA FH 500j are ideal for precise machining and versatile applications in various industries. These TOYODA FH 500j horizontal machining centers offer exceptional performance and reliability for your manufacturing needs.

#### **Technical Data of FH500J Horizontal Machining Center**

- Dimensions of Tool Holder: 500 mm
- Rotary Table Positioning Angle: 0.001°
- Table Height (Palette): 1100 mm
- Travel Ranges:
  - X-Axis: 730 mm
  - Y-Axis: 730 mm
  - o Z-Axis: 850 mm
  - o Distance (Spindle Tip to Table Center): 100-950 mm
  - Distance (Spindle Axis to Top of Work Holder): 50–780 mm
- Feed Rates:
  - o Rapid Traverse (X, Y, Z): 60 m/min
  - o Rapid Traverse (B-Axis): 14400°/min
  - Cutting Feed (X, Y, Z): 0.001–30 m/min
- Spindle for different machining requirements:
  - Speed Range: 50–15000 RPM
  - Diameter (Inner of Front Bearing): 80 mm
  - Spindle Nose Taper: ISO R297, Taper #40
- Tool System:
  - o Number of Tools: 60
  - Tool Dimensions: Ø75 x 470 mm
  - Maximum Tool Weight: 8 kg
  - o Tool Change Time: 0.9 sec (Tool-to-Tool)