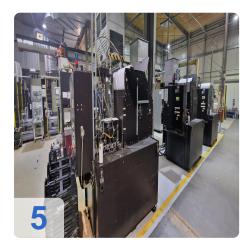

is a reliable and cost-effective solution for your production needs.



Optimize your production with a used TOYODA FH 500j horizontal machining centre from our industrial machinery dealers. Take the opportunity to increase your efficiency with a durable and powerful horizontal machining center.



## **Technical Data:**

#### **Technical Data:**

Control: Series 32i

Machine Hours: 92.450 hrs. Spindle Speed: 15.000 rpm

Tool Holder: SK40 Tool Capacity: 60 x

#### **Travels:**

X-Axis: 730 mm Y-Axis: 730mm Z-Axis: 850 mm

## **Dimensions and Weight:**

Width: 4.530 mm Length: 2.330 mm Weight: 13.500 kg

## **Buyer Information:**

Condition: Very good condition

Availability: Sold

Sold as:

EXW (Ex Works - Incoterm)

VAT: 19 %

Buyers Premium: 18 % Location: Germany



# **Images:**























































































































## Video:







**Asset-Trade** 

**Assessment and Sale of Used Assets world wide** 

**Am Sonnenhof 16** 

47800 Krefeld

**Germany** 

Tel.: +49 2151 32500 33