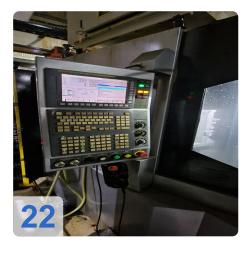

CNC control: Fanuc 32i for precise control and efficient machining.

#### **Technical Data:**

Control: Series 32i

Machine Hours: 92.450 hrs. Spindle Speed: 15.000 rpm

Tool Holder: SK40 Tool Capacity: 60 x