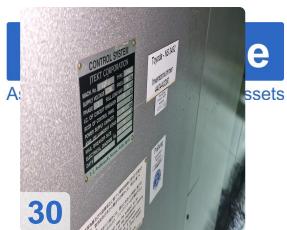

CNC control: Fanuc 32i for precise control and efficient machining.

#### **Technical Data:**

Control: Series 32i

Machine Hours: 92.450 hrs. Spindle Speed: 15.000 rpm

Tool Holder: SK40 Tool Capacity: 60 x