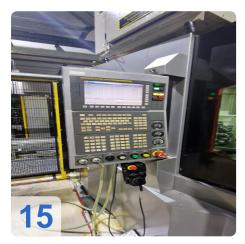

CNC control: Fanuc 32i for precise control and efficient machining.

#### **Technical Data:**

Control: Series 32i

Machine Hours: 92.450 hrs. Spindle Speed: 15.000 rpm

Tool Holder: SK40 Tool Capacity: 60 x