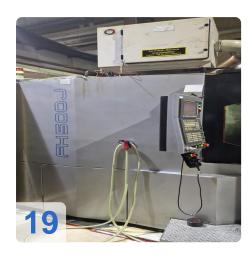

# Buy 3x used TOYODA FH 500j horizontal machining centers - High precision and efficiency

Are you looking for high-quality used horizontal machining centers? The used TOYODA FH 500j are ideal for precise machining and versatile applications in various industries. These TOYODA FH 500j horizontal machining centers offer exceptional performance and reliability for your manufacturing needs.

## **Dimensions and Weight:**

Width: 4.530 mm Length: 2.330 mm Weight: 13.500 kg