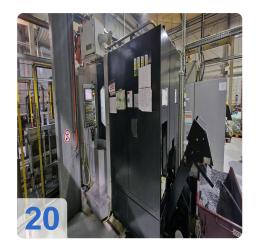

# Buy 3x used TOYODA FH 500j horizontal machining centers - High precision and efficiency

Are you looking for high-quality used horizontal machining centers? The used TOYODA FH 500j are ideal for precise machining and versatile applications in various industries. These TOYODA FH 500j horizontal machining centers offer exceptional performance and reliability for your manufacturing needs.

## **Dimensions and Weight:**

Width: 4.530 mm Length: 2.330 mm Weight: 13.500 kg