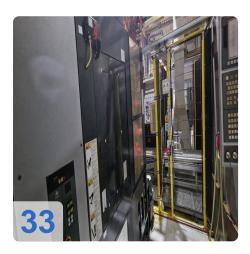

# Buy 3x used TOYODA FH 500j horizontal machining centers - High precision and efficiency

Are you looking for high-quality used horizontal machining centers? The used TOYODA FH 500j are ideal for precise machining and versatile applications in various industries. These TOYODA FH 500j horizontal machining centers offer exceptional performance and reliability for your manufacturing needs.

#### **Technical Data of FH500J Horizontal Machining Center**

- Dimensions of Tool Holder: 500 mm
- Rotary Table Positioning Angle: 0.001°
- Table Height (Palette): 1100 mm
- Travel Ranges:
  - X-Axis: 730 mm
  - Y-Axis: 730 mm
  - o Z-Axis: 850 mm
  - o Distance (Spindle Tip to Table Center): 100-950 mm
  - Distance (Spindle Axis to Top of Work Holder): 50–780 mm
- Feed Rates:
  - o Rapid Traverse (X, Y, Z): 60 m/min
  - o Rapid Traverse (B-Axis): 14400°/min
  - Cutting Feed (X, Y, Z): 0.001–30 m/min
- Spindle for different machining requirements:
  - Speed Range: 50–15000 RPM
  - Diameter (Inner of Front Bearing): 80 mm
  - Spindle Nose Taper: ISO R297, Taper #40
- Tool System:
  - o Number of Tools: 60
  - Tool Dimensions: Ø75 x 470 mm
  - Maximum Tool Weight: 8 kg
  - o Tool Change Time: 0.9 sec (Tool-to-Tool)