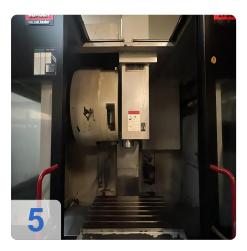

#### **Technical Data:**

- XYZ ca. 1.200/700/600mm
- Spindle speed: 12 000 rpm
- Clamping surface: 1,400 x 700 mm
- Max. workpiece weight:1,000 kg
- Weight: 9500 kg
- Tollholder: 48x
- Chip Conveyor AME, Typ SB 250
- Colling Fillter: 1.000l

#### **Dimensions and Weight:**

Height: 2.200 mm Width: 2.650 mm Length: 2.825 mm Weight: 9.500 kg