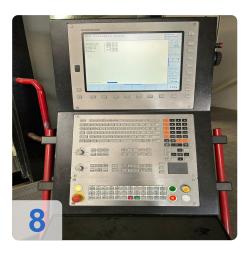

- The machine is in excellent condition
- Control: CNC Heidenhain TNC 530 for precise control and easy operation.
- Operation: 16,357 hours

#### **Technical Data:**

Control: TNC 530 Machine Hours: 16 hrs. Spindle Hours: 12.154 hrs. Spindle Speed: 10.300 rpm Tool Holder: SK40 Tool Capacity: 48 x