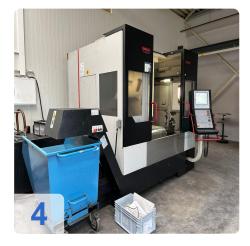

### Ref. No.: 1452-12211700

Used QUASER MV 204V / 12B CNC Vertical Machining Center

# Used QUASER MV 204 V / 12 B CNC vertical machining center - Precise and powerful

Are you looking for a reliable used QUASER MV 204 V to support your production efficiently? This CNC vertical machining center for sale offers you outstanding precision and performance with a compact footprint. The MV series of vertical machining centers impresses with its high speed and robust design for the most demanding machining tasks.

#### **Dimensions and Weight:**

Height: 2.200 mm Width: 2.650 mm Length: 2.825 mm Weight: 9.500 kg