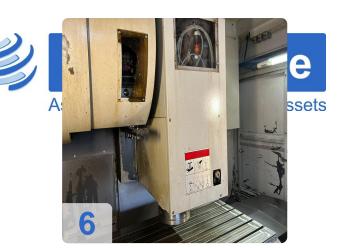

# Used QUASER MV 204 V / 12 B CNC vertical machining center - Precise and powerful

Are you looking for a reliable used QUASER MV 204 V to support your production efficiently? This CNC vertical machining center for sale offers you outstanding precision and performance with a compact footprint. The MV series of vertical machining centers impresses with its high speed and robust design for the most demanding machining tasks.

- The machine is in excellent condition
- Control: CNC Heidenhain TNC 530 for precise control and easy operation.
- Operation: 16,357 hours

#### **Technical Data:**

- XYZ ca. 1.200/700/600mm
- Spindle speed: 12 000 rpm
- Clamping surface: 1,400 x 700 mm
- Max. workpiece weight:1,000 kg
- Weight: 9500 kg
- Tollholder: 48x
- Chip Conveyor AME, Typ SB 250
- Colling Fillter: 1.000l