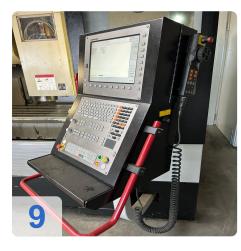

- The machine is in excellent condition
- Control: CNC Heidenhain TNC 530 for precise control and easy operation.
- Operation: 16,357 hours

#### **Technical Data:**

Control: TNC 530 Machine Hours: 16 hrs. Spindle Hours: 12.154 hrs. Spindle Speed: 10.300 rpm Tool Holder: SK40 Tool Capacity: 48 x