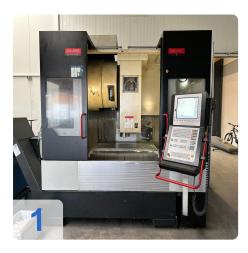

# Used QUASER MV 204 V / 12 B CNC vertical machining center - Precise and powerful

Are you looking for a reliable used QUASER MV 204 V to support your production efficiently? This CNC vertical machining center for sale offers you outstanding precision and performance with a compact footprint. The MV series of vertical machining centers impresses with its high speed and robust design for the most demanding machining tasks.

- The machine is in excellent condition
- Control: CNC Heidenhain TNC 530 for precise control and easy operation.
- Operation: 16,357 hours

#### **Technical Data:**

- XYZ ca. 1.200/700/600mm
- Spindle speed: 12 000 rpm
- Clamping surface: 1,400 x 700 mm
- Max. workpiece weight:1,000 kg
- Weight: 9500 kg
- Tollholder: 48x
- Chip Conveyor AME, Typ SB 250
- Colling Fillter: 1.000l