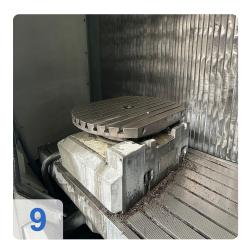

- Operating code: 58.528/37.117
  CNC control Heidenhain TNC 530
- Technical data:
  - Travels X/Y/Z: 2500 x 900 x 800mm
  - Linear drive in the X-axis
  - Feed rates: 20.000 m/min
  - Work table LxW: 3100 x 900 mm, 9 T-slots,
  - Table load in kg: 3000 kg
  - NC rotary table:
    - Rotary table:800x600 mm
    - o max. table load: 500 kg
    - o rotatable C: 360 °
    - o 9 T-slot
  - Spindle speed: 12000 rpm
  - Spindle powermax: 35kW
  - Knoll Chip conveyor
  - Tool changer:
    - Number of tool positions 30 pos.
    - HSK A63 tool holder
    - o max. tool weight 6.0 kg
    - o max. tool length 360 mm
    - o max, tool diameter 80 / 130 mm