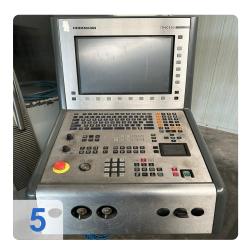

#### **Technical Data:**

Control: TNC 530

Machine Hours: 58.528 hrs. Spindle Hours: 37.117 hrs. Spindle Speed: 12.000 rpm Tool Holder: HSK-A63 Tool Capacity: 30 x