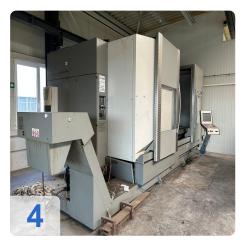

# Used DMG Deckel Maho type DMF 250 linear traveling column machine

Are you looking for a high-performance DMG Deckel Maho DMF 250 used for your production? This used precision machining center offers excellent quality and efficiency for demanding machining tasks. It is a traveling column machine with a Heidenhein TNC 530 CNC control, which ensures precise and fast machining.

# **Dimensions and Weight:**

Height: 2.870 mm Width: 3.392 mm Length: 5.780 mm Weight: 25.000 kg