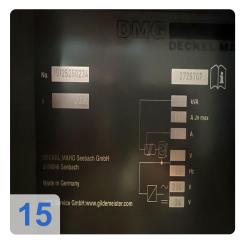

- Operating code: 58.528/37.117
  CNC control Heidenhain TNC 530
- Technical data:
  - Travels X/Y/Z: 2500 x 900 x 800mm
  - Linear drive in the X-axis
  - Feed rates: 20.000 m/min
  - Work table LxW: 3100 x 900 mm, 9 T-slots,
  - Table load in kg: 3000 kg
  - NC rotary table:
    - Rotary table:800x600 mm
    - o max. table load: 500 kg
    - o rotatable C: 360 °
    - o 9 T-slot
  - Spindle speed: 12000 rpm
  - Spindle powermax: 35kW
  - Knoll Chip conveyor
  - Tool changer:
    - Number of tool positions 30 pos.
    - HSK A63 tool holder
    - o max. tool weight 6.0 kg
    - o max. tool length 360 mm
    - o max, tool diameter 80 / 130 mm