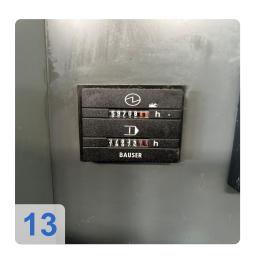

#### **Technical Data:**

Control: TNC 530

Machine Hours: 58.528 hrs. Spindle Hours: 37.117 hrs. Spindle Speed: 12.000 rpm Tool Holder: HSK-A63 Tool Capacity: 30 x