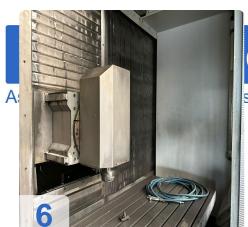

- Operating code: 58.528/37.117
  CNC control Heidenhain TNC 530
- Technical data:
  - Travels X/Y/Z: 2500 x 900 x 800mm
  - Linear drive in the X-axis
  - Feed rates: 20.000 m/min
  - Work table LxW: 3100 x 900 mm, 9 T-slots,
  - Table load in kg: 3000 kg
  - NC rotary table:
    - Rotary table:800x600 mm
    - o max. table load: 500 kg
    - o rotatable C: 360 °
    - o 9 T-slot
  - Spindle speed: 12000 rpm
  - Spindle powermax: 35kW
  - Knoll Chip conveyor
  - Tool changer:
    - Number of tool positions 30 pos.
    - HSK A63 tool holder
    - o max. tool weight 6.0 kg
    - o max. tool length 360 mm
    - o max, tool diameter 80 / 130 mm

### **Special features:**

- Knoll chip conveyor for smooth and efficient operation.
- Tool holder: HSK A63 for holding a wide range of tools.
- NC rotary table with a maximum table load of 500 kg ideal for complex machining requirements.