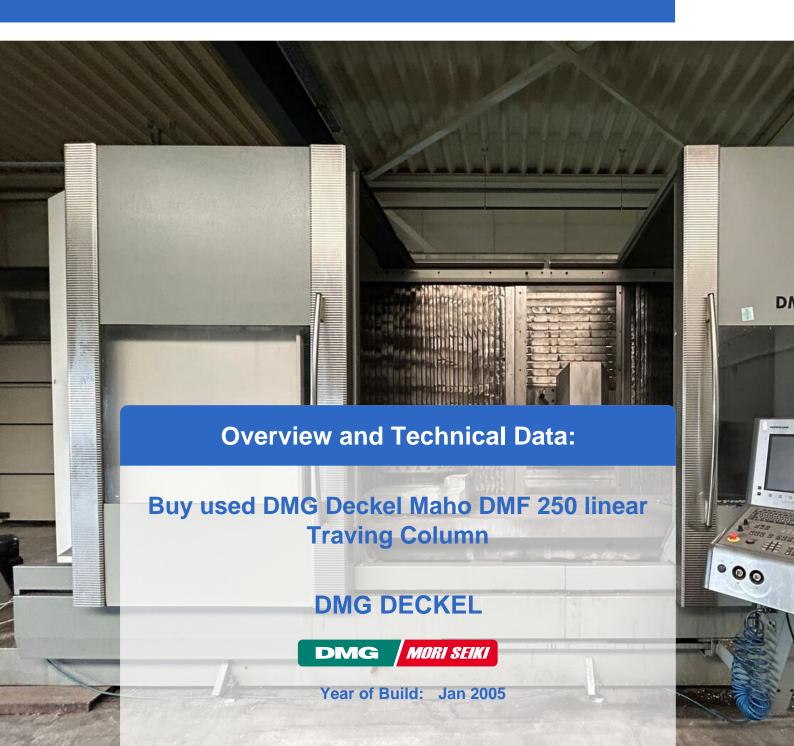

# Used DMG Deckel Maho type DMF 250 linear traveling column machine

Are you looking for a high-performance DMG Deckel Maho DMF 250 used for your production? This used precision machining center offers excellent quality and efficiency for demanding machining tasks. It is a traveling column machine with a Heidenhein TNC 530 CNC control, which ensures precise and fast machining.

- Operating code: 58.528/37.117
  CNC control Heidenhain TNC 530
- Technical data:
  - Travels X/Y/Z: 2500 x 900 x 800mm
  - Linear drive in the X-axis
  - Feed rates: 20.000 m/min
  - Work table LxW: 3100 x 900 mm, 9 T-slots,
  - Table load in kg: 3000 kg
  - NC rotary table:
    - Rotary table:800x600 mm
    - o max. table load: 500 kg
    - o rotatable C: 360 °
    - o 9 T-slot
  - Spindle speed: 12000 rpm
  - Spindle powermax: 35kW
  - Knoll Chip conveyor
  - Tool changer:
    - Number of tool positions 30 pos.
    - HSK A63 tool holder
    - o max. tool weight 6.0 kg
    - o max. tool length 360 mm
    - o max, tool diameter 80 / 130 mm