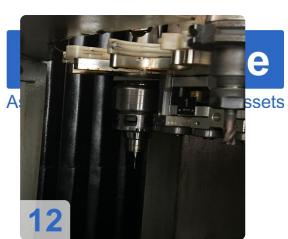

- Operating code: 58.528/37.117
  CNC control Heidenhain TNC 530
- Technical data:
  - Travels X/Y/Z: 2500 x 900 x 800mm
  - Linear drive in the X-axis
  - Feed rates: 20.000 m/min
  - Work table LxW: 3100 x 900 mm, 9 T-slots,
  - Table load in kg: 3000 kg
  - NC rotary table:
    - Rotary table:800x600 mm
    - o max. table load: 500 kg
    - o rotatable C: 360 °
    - o 9 T-slot
  - Spindle speed: 12000 rpm
  - Spindle powermax: 35kW
  - Knoll Chip conveyor
  - Tool changer:
    - Number of tool positions 30 pos.
    - HSK A63 tool holder
    - o max. tool weight 6.0 kg
    - o max. tool length 360 mm
    - o max, tool diameter 80 / 130 mm

### **Special features:**

- Knoll chip conveyor for smooth and efficient operation.
- Tool holder: HSK A63 for holding a wide range of tools.
- NC rotary table with a maximum table load of 500 kg ideal for complex machining requirements.