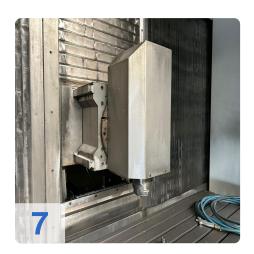

- Operating code: 58.528/37.117
  CNC control Heidenhain TNC 530
- Technical data:
  - Travels X/Y/Z: 2500 x 900 x 800mm
  - Linear drive in the X-axis
  - Feed rates: 20.000 m/min
  - Work table LxW: 3100 x 900 mm, 9 T-slots,
  - Table load in kg: 3000 kg
  - NC rotary table:
    - Rotary table:800x600 mm
    - o max. table load: 500 kg
    - o rotatable C: 360 °
    - o 9 T-slot
  - Spindle speed: 12000 rpm
  - Spindle powermax: 35kW
  - Knoll Chip conveyor
  - Tool changer:
    - Number of tool positions 30 pos.
    - HSK A63 tool holder
    - o max. tool weight 6.0 kg
    - o max. tool length 360 mm
    - o max, tool diameter 80 / 130 mm

### **Special features:**

- Knoll chip conveyor for smooth and efficient operation.
- Tool holder: HSK A63 for holding a wide range of tools.
- NC rotary table with a maximum table load of 500 kg ideal for complex machining requirements.