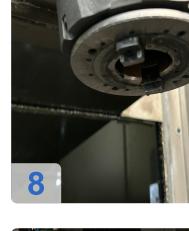

- Operating code: 58.528/37.117
  CNC control Heidenhain TNC 530
- Technical data:
  - Travels X/Y/Z: 2500 x 900 x 800mm
  - Linear drive in the X-axis
  - Feed rates: 20.000 m/min
  - Work table LxW: 3100 x 900 mm, 9 T-slots,
  - Table load in kg: 3000 kg
  - NC rotary table:
    - Rotary table:800x600 mm
    - o max. table load: 500 kg
    - o rotatable C: 360 °
    - o 9 T-slot
  - Spindle speed: 12000 rpm
  - Spindle powermax: 35kW
  - Knoll Chip conveyor
  - Tool changer:
    - Number of tool positions 30 pos.
    - HSK A63 tool holder
    - o max. tool weight 6.0 kg
    - o max. tool length 360 mm
    - o max, tool diameter 80 / 130 mm

### **Special features:**

- Knoll chip conveyor for smooth and efficient operation.
- Tool holder: HSK A63 for holding a wide range of tools.
- NC rotary table with a maximum table load of 500 kg ideal for complex machining requirements.