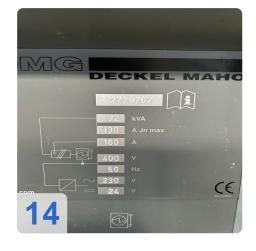

- Operating code: 58.528/37.117
  CNC control Heidenhain TNC 530
- Technical data:
  - Travels X/Y/Z: 2500 x 900 x 800mm
  - Linear drive in the X-axis
  - Feed rates: 20.000 m/min
  - Work table LxW: 3100 x 900 mm, 9 T-slots,
  - Table load in kg: 3000 kg
  - NC rotary table:
    - Rotary table:800x600 mm
    - o max. table load: 500 kg
    - o rotatable C: 360 °
    - o 9 T-slot
  - Spindle speed: 12000 rpm
  - Spindle powermax: 35kW
  - Knoll Chip conveyor
  - Tool changer:
    - Number of tool positions 30 pos.
    - HSK A63 tool holder
    - o max. tool weight 6.0 kg
    - o max. tool length 360 mm
    - o max, tool diameter 80 / 130 mm