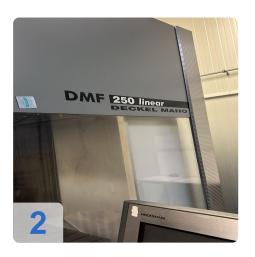

# Used DMG Deckel Maho type DMF 250 linear traveling column machine

Are you looking for a high-performance DMG Deckel Maho DMF 250 used for your production? This used precision machining center offers excellent quality and efficiency for demanding machining tasks. It is a traveling column machine with a Heidenhein TNC 530 CNC control, which ensures precise and fast machining.

- Operating code: 58.528/37.117
  CNC control Heidenhain TNC 530
- Technical data:
  - Travels X/Y/Z: 2500 x 900 x 800mm
  - Linear drive in the X-axis
  - Feed rates: 20.000 m/min
  - Work table LxW: 3100 x 900 mm, 9 T-slots,
  - Table load in kg: 3000 kg
  - NC rotary table:
    - Rotary table:800x600 mm
    - o max. table load: 500 kg
    - o rotatable C: 360 °
    - o 9 T-slot
  - Spindle speed: 12000 rpm
  - Spindle powermax: 35kW
  - Knoll Chip conveyor
  - Tool changer:
    - Number of tool positions 30 pos.
    - HSK A63 tool holder
    - o max. tool weight 6.0 kg
    - o max. tool length 360 mm
    - o max, tool diameter 80 / 130 mm