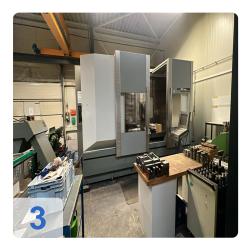

# Used DMG Deckel Maho type DMF 250 linear traveling column machine

Are you looking for a high-performance DMG Deckel Maho DMF 250 used for your production? This used precision machining center offers excellent quality and efficiency for demanding machining tasks. It is a traveling column machine with a Heidenhein TNC 530 CNC control, which ensures precise and fast machining.

- Operating code: 58.528/37.117
  CNC control Heidenhain TNC 530
- Technical data:
  - Travels X/Y/Z: 2500 x 900 x 800mm
  - Linear drive in the X-axis
  - Feed rates: 20.000 m/min
  - Work table LxW: 3100 x 900 mm, 9 T-slots,
  - Table load in kg: 3000 kg
  - NC rotary table:
    - Rotary table:800x600 mm
    - o max. table load: 500 kg
    - o rotatable C: 360 °
    - o 9 T-slot
  - Spindle speed: 12000 rpm
  - Spindle powermax: 35kW
  - Knoll Chip conveyor
  - Tool changer:
    - Number of tool positions 30 pos.
    - HSK A63 tool holder
    - o max. tool weight 6.0 kg
    - o max. tool length 360 mm
    - o max, tool diameter 80 / 130 mm