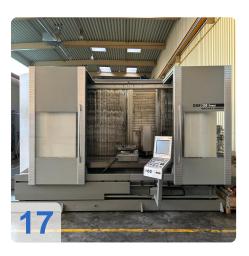

# Used DMG Deckel Maho type DMF 250 linear traveling column machine

Are you looking for a high-performance DMG Deckel Maho DMF 250 used for your production? This used precision machining center offers excellent quality and efficiency for demanding machining tasks. It is a traveling column machine with a Heidenhein TNC 530 CNC control, which ensures precise and fast machining.

- Operating code: 58.528/37.117
  CNC control Heidenhain TNC 530
- Technical data:
  - Travels X/Y/Z: 2500 x 900 x 800mm
  - Linear drive in the X-axis
  - Feed rates: 20.000 m/min
  - Work table LxW: 3100 x 900 mm, 9 T-slots,
  - Table load in kg: 3000 kg
  - NC rotary table:
    - Rotary table:800x600 mm
    - o max. table load: 500 kg
    - o rotatable C: 360 °
    - o 9 T-slot
  - Spindle speed: 12000 rpm
  - Spindle powermax: 35kW
  - Knoll Chip conveyor
  - Tool changer:
    - Number of tool positions 30 pos.
    - HSK A63 tool holder
    - o max. tool weight 6.0 kg
    - o max. tool length 360 mm
    - o max, tool diameter 80 / 130 mm