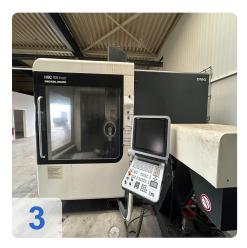

ther industries that require precise and fast machining processes.

Contact us today to find out more about this DMG HSC 105 used or to arrange a viewing. Secure this top model and benefit from proven technology at a fraction of the cost of new machines.



#### **Technical Data:**

#### **Technical Data:**

Control: TNC 530

Machine Hours: 49.679 hrs. Spindle Hours: 35.002 hrs. Spindle Speed: 18.000 rpm Tool Holder: HSK-A63 Tool Capacity: 120 x

#### **Travels:**

X-Axis: 1.050 mm Y-Axis: 800mm Z-Axis: 560 mm

## **Dimensions and Weight:**

Height: 3.180 mm Width: 2.935 mm Length: 3.866 mm Weight: 13.700 kg

#### **Buyer Information:**

Condition: Normal wear Availability: Reserved

Sold as:

EXW (Ex Works - Incoterm)

VAT: 19 %

Buyers Premium: 18 % Location: Germany



# **Images:**

















Page 6





































## Video:









Generated on 10.09.2025 Page 10





**Asset-Trade** 

**Assessment and Sale of Used Assets world wide** 

**Am Sonnenhof 16** 

47800 Krefeld

**Germany** 

Tel.: +49 2151 32500 33