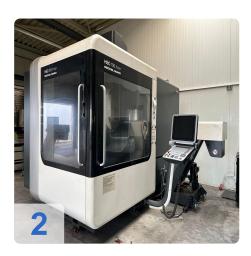

# Used DMG HSC 105 linear - Your high-speed machining center

Are you looking for a reliable used high-speed machining center to optimize your production? The DMG HSC 105 used offers impressive precision, speed and reliability - ideal for demanding manufacturing tasks in industry.

• Operating hours: 49,679 hours

• CNC control: Heidenhain iTNC 530 HSCI for high-precision control.

#### Technical data:

• Speed: 18,000 rpm

Workpiece weight: 1,300 KgTraverse path X: 1,050 mm

Travel Y: 800 mmTravel Z: 560 mm

• Weight: approx. 14,000 kg

• Clamping surface: 1,200 x 850 mm

Spindle:

Power: 35 kWTorque: 130 NmSpeed: 18,000 rpmTool holder: HSK 63

General:

Tool magazine 60-fold

Feed rate 90 m/min

Clamping area: 1,200 x 850 mmWorkpiece weight max. 1,300 kg