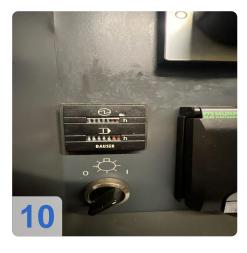

• Operating hours: 49,679 hours

• CNC control: Heidenhain iTNC 530 HSCI for high-precision control.

#### **Technical Data:**

Control: TNC 530

Machine Hours: 49.679 hrs. Spindle Hours: 35.002 hrs. Spindle Speed: 18.000 rpm Tool Holder: HSK-A63 Tool Capacity: 120 x