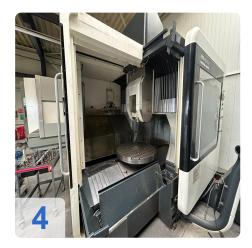

#### Technical data:

• Speed: 18,000 rpm

Workpiece weight: 1,300 KgTraverse path X: 1,050 mm

Travel Y: 800 mmTravel Z: 560 mm

• Weight: approx. 14,000 kg

• Clamping surface: 1,200 x 850 mm

Spindle:

Power: 35 kWTorque: 130 NmSpeed: 18,000 rpmTool holder: HSK 63

General:

Tool magazine 60-fold

Feed rate 90 m/min

Clamping area: 1,200 x 850 mmWorkpiece weight max. 1,300 kg

#### **Travels:**

X-Axis: 1.050 mm Y-Axis: 800mm Z-Axis: 560 mm