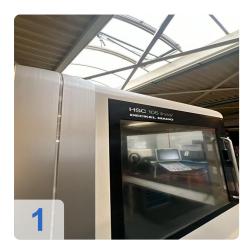

other industries that require precise and fast machining processes.

Contact us today to find out more about this DMG HSC 105 used or to arrange a viewing. Secure this top model and benefit from proven technology at a fraction of the cost of new machines.



#### **Technical Data:**

#### **Technical Data:**

Control: TNC 530

Machine Hours: 49.679 hrs. Spindle Hours: 35.002 hrs. Spindle Speed: 18.000 rpm Tool Holder: HSK-A63 Tool Capacity: 120 x

#### **Travels:**

X-Axis: 1.050 mm Y-Axis: 800mm Z-Axis: 560 mm

## **Dimensions and Weight:**

Height: 3.180 mm Width: 2.935 mm Length: 3.866 mm Weight: 13.700 kg

#### **Buyer Information:**

Condition: Normal wear Availability: Reserved

Sold as:

EXW (Ex Works - Incoterm)

VAT: 19 %

Buyers Premium: 18 % Location: Germany



# **Images:**

















Page 6





































## Video:









Generated on 10.09.2025 Page 10





**Asset-Trade** 

**Assessment and Sale of Used Assets world wide** 

**Am Sonnenhof 16** 

47800 Krefeld

**Germany** 

Tel.: +49 2151 32500 33