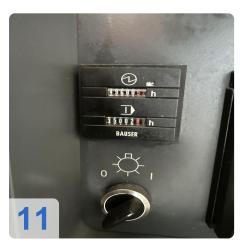

• Operating hours: 49,679 hours

• CNC control: Heidenhain iTNC 530 HSCI for high-precision control.

#### **Technical Data:**

Control: TNC 530

Machine Hours: 49.679 hrs. Spindle Hours: 35.002 hrs. Spindle Speed: 18.000 rpm Tool Holder: HSK-A63 Tool Capacity: 120 x