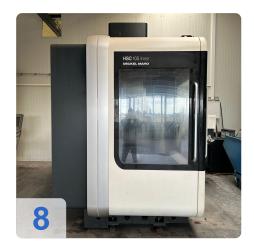

# Used DMG HSC 105 linear - Your high-speed machining center

Are you looking for a reliable used high-speed machining center to optimize your production? The DMG HSC 105 used offers impressive precision, speed and reliability - ideal for demanding manufacturing tasks in industry.

#### Technical data:

• Speed: 18,000 rpm

Workpiece weight: 1,300 KgTraverse path X: 1,050 mm

Travel Y: 800 mmTravel Z: 560 mm

• Weight: approx. 14,000 kg

• Clamping surface: 1,200 x 850 mm

Spindle:

Power: 35 kWTorque: 130 NmSpeed: 18,000 rpmTool holder: HSK 63

General:

Tool magazine 60-fold

Feed rate 90 m/min

Clamping area: 1,200 x 850 mmWorkpiece weight max. 1,300 kg