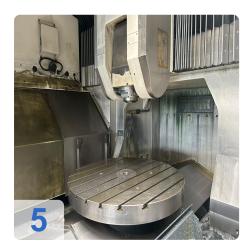

er industries that require precise and fast machining processes.

Contact us today to find out more about this DMG HSC 105 used or to arrange a viewing. Secure this top model and benefit from proven technology at a fraction of the cost of new machines.



#### **Technical Data:**

#### **Technical Data:**

Control: TNC 530

Machine Hours: 49.679 hrs. Spindle Hours: 35.002 hrs. Spindle Speed: 18.000 rpm Tool Holder: HSK-A63 Tool Capacity: 120 x

#### **Travels:**

X-Axis: 1.050 mm Y-Axis: 800mm Z-Axis: 560 mm

## **Dimensions and Weight:**

Height: 3.180 mm Width: 2.935 mm Length: 3.866 mm Weight: 13.700 kg

#### **Buyer Information:**

Condition: Normal wear Availability: Reserved

Sold as:

EXW (Ex Works - Incoterm)

VAT: 19 %

Buyers Premium: 18 % Location: Germany



# **Images:**

















Page 6





































## Video:









Generated on 10.09.2025 Page 10





**Asset-Trade** 

**Assessment and Sale of Used Assets world wide** 

**Am Sonnenhof 16** 

47800 Krefeld

**Germany** 

Tel.: +49 2151 32500 33