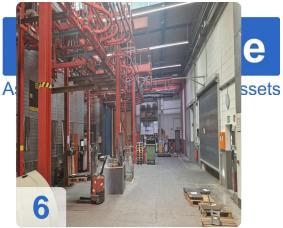

# Used EISENMANN Powder- & Painting line with modernised Controls

## Used EISENMANN Powder- & Painting line with modernised Siemes Controls

Discover the Ultimate Industrial Painting Solution: Ideal for Automotive, Manufacturing, and Heavy Industry Applications

Are you seeking a robust, pre-owned industrial paintline that combines cutting-edge technology with unmatched reliability? Look no further than the EISENMANN Powder- & Painting line, engineered for high-volume production environments. This versatile system delivers precision coating, energy-efficient drying, and seamless material handling—all at an attractive price point for international buyers.

#### **Technical Data for EISENMANN :**

- Maximum payload per goods carrier: 1500 kg
- Length: 3200 mm
- Width: 1750 mm
- Height: 1500 mm
- Weight throughput:6000 kg/h
- Only 2 shift operation
- Full Rack of spare parts