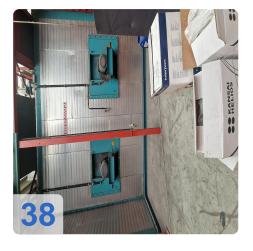

# Used EISENMANN Powder- & Painting line with modernised Controls

#### **Technical Data for EISENMANN :**

- Maximum payload per goods carrier: 1500 kg
- Length: 3200 mm
- Width: 1750 mm
- Height: 1500 mm
- Weight throughput:6000 kg/h
- Only 2 shift operation
- Full Rack of spare parts