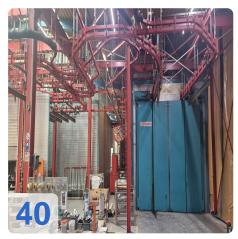

#### Power & Free Conveyor System

- Max Load: 1,500 kg
- Chain Loops: 2 (for flexible workflow)
- Speed Drives: 3 (constant-speed operation)
- Ideal for Automotive Body Shops & Large-Scale Production
- Lift/Lower Station
  - Lift Height: 3,000 mm
  - Rail Length: Up to 4,005 mm
  - Transfer Speed: 2-12 m/min

#### **Technical Data for EISENMANN :**

- Maximum payload per goods carrier: 1500 kg
- Length: 3200 mm
- Width: 1750 mm
- Height: 1500 mm
- Weight throughput:6000 kg/h
- Only 2 shift operation
- Full Rack of spare parts