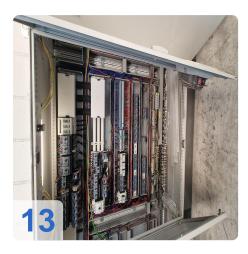

ow, 948 kW heater
- Exhaust Zone 5,000 m<sup>3</sup>/h exhaust, 2.55 kW electrical
- Paint Dryer 270 kW heating, 120°C max temp
- Conveyor System 1,500 kg load, 3 constant-speed drives
- Lift Station 3,000 mm lift height, 4,005 mm rail length

#### Ready to Elevate Your Production Line?

The EISENMANN 1998 Paintline is your gateway to streamlined coating processes, reduced downtime, and superior finish quality. Whether you're upgrading an existing facility or establishing a new production hub, this system offers unmatched value.



## **Technical Data:**

#### **Technical Data:**

Control: SIEMENS

#### **Buyer Information:**

Condition: Very good condition Available: Q1 Sold as: EXW (Ex Works - Incoterm) VAT: 19 % Buyers Premium: 18 % Location: Germany



### Images:



































































































#### **Asset-Trade**

Assessment and Sale of Used Assets world wide

Am Sonnenhof 16

47800 Krefeld

Germany

Tel.: +49 2151 32500 33