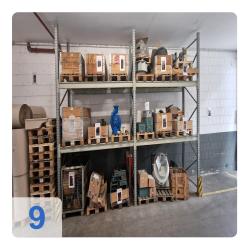

#### **Technical Data for EISENMANN :**

- Maximum payload per goods carrier: 1500 kg
- Length: 3200 mm
- Width: 1750 mm
- Height: 1500 mm
- Weight throughput:6000 kg/h
- Only 2 shift operation
- Full Rack of spare parts

#### More technical data per section see PDF

Inspection possible by appointment