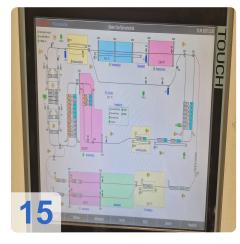

, 948 kW heater
- Exhaust Zone 5,000 m<sup>3</sup>/h exhaust, 2.55 kW electrical
- Paint Dryer 270 kW heating, 120°C max temp
- Conveyor System 1,500 kg load, 3 constant-speed drives
- Lift Station 3,000 mm lift height, 4,005 mm rail length

#### Ready to Elevate Your Production Line?

The EISENMANN 1998 Paintline is your gateway to streamlined coating processes, reduced downtime, and superior finish quality. Whether you're upgrading an existing facility or establishing a new production hub, this system offers unmatched value.



## **Technical Data:**

#### **Technical Data:**

Control: SIEMENS

#### **Buyer Information:**

Condition: Very good condition Available: Q1 Sold as: EXW (Ex Works - Incoterm) VAT: 19 % Buyers Premium: 18 % Location: Germany



### Images:



































































































#### **Asset-Trade**

Assessment and Sale of Used Assets world wide

Am Sonnenhof 16

47800 Krefeld

Germany

Tel.: +49 2151 32500 33