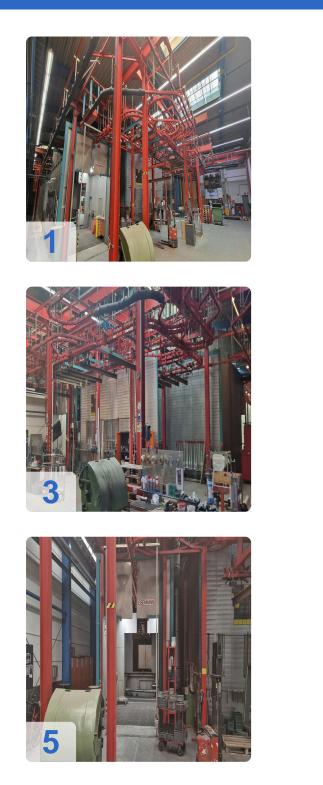

<sup>3</sup>/h airflow, 948 kW heater
- Exhaust Zone 5,000 m<sup>3</sup>/h exhaust, 2.55 kW electrical
- Paint Dryer 270 kW heating, 120°C max temp
- Conveyor System 1,500 kg load, 3 constant-speed drives
- Lift Station 3,000 mm lift height, 4,005 mm rail length

#### Ready to Elevate Your Production Line?

The EISENMANN 1998 Paintline is your gateway to streamlined coating processes, reduced downtime, and superior finish quality. Whether you're upgrading an existing facility or establishing a new production hub, this system offers unmatched value.



## **Technical Data:**

#### **Technical Data:**

Control: SIEMENS

#### **Buyer Information:**

Condition: Very good condition Available: Q1 Sold as: EXW (Ex Works - Incoterm) VAT: 19 % Buyers Premium: 18 % Location: Germany



### Images:



































































































#### **Asset-Trade**

Assessment and Sale of Used Assets world wide

Am Sonnenhof 16

47800 Krefeld

Germany

Tel.: +49 2151 32500 33