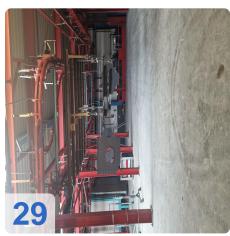

#### **Technical Data for EISENMANN :**

- Maximum payload per goods carrier: 1500 kg
- Length: 3200 mm
- Width: 1750 mm
- Height: 1500 mm
- Weight throughput:6000 kg/h
- Only 2 shift operation
- Full Rack of spare parts

#### Power & Free Conveyor System

- Max Load: 1,500 kg
- Chain Loops: 2 (for flexible workflow)
- Speed Drives: 3 (constant-speed operation)
- Ideal for Automotive Body Shops & Large-Scale Production
- Lift/Lower Station
  - Lift Height: 3,000 mm
  - Rail Length: Up to 4,005 mm
  - Transfer Speed: 2-12 m/min