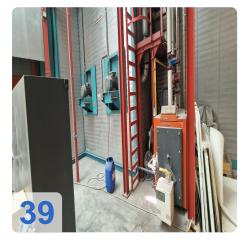

# Used EISENMANN Powder- & Painting line with modernised Controls

#### **Technical Data for EISENMANN :**

- Maximum payload per goods carrier: 1500 kg
- Length: 3200 mm
- Width: 1750 mm
- Height: 1500 mm
- Weight throughput:6000 kg/h
- Only 2 shift operation
- Full Rack of spare parts

#### • Exhaust Zone

- Efficient Exhaust: 5,000 m<sup>3</sup>/h (fresh/exhaust air)
- Solvent Capacity: Up to 2,690 g/h
- Energy-Efficient Design: 2.55 kW electrical connection
- Paint Dryer
  - Direct Gas Heating: 270 kW (natural gas)
  - Max Temperature: 120°C
  - Recirculating Air: 1,150–1,440 m<sup>3</sup>/h
  - Adaptable to High-Volume Coating Needs

#### Power & Free Conveyor System

- Max Load: 1,500 kg
- Chain Loops: 2 (for flexible workflow)
- Speed Drives: 3 (constant-speed operation)
- Ideal for Automotive Body Shops & Large-Scale Production
- Lift/Lower Station
  - Lift Height: 3,000 mm
  - Rail Length: Up to 4,005 mm
  - Transfer Speed: 2-12 m/min