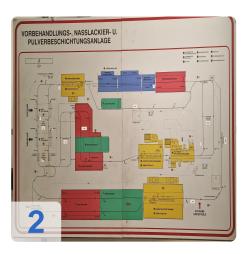

up>3</sup>/h airflow, 948 kW heater
- Exhaust Zone 5,000 m<sup>3</sup>/h exhaust, 2.55 kW electrical
- Paint Dryer 270 kW heating, 120°C max temp
- Conveyor System 1,500 kg load, 3 constant-speed drives
- Lift Station 3,000 mm lift height, 4,005 mm rail length

#### Ready to Elevate Your Production Line?

The EISENMANN 1998 Paintline is your gateway to streamlined coating processes, reduced downtime, and superior finish quality. Whether you're upgrading an existing facility or establishing a new production hub, this system offers unmatched value.



## **Technical Data:**

#### **Technical Data:**

Control: SIEMENS

#### **Buyer Information:**

Condition: Very good condition Available: Q1 Sold as: EXW (Ex Works - Incoterm) VAT: 19 % Buyers Premium: 18 % Location: Germany



### Images:



































































































#### **Asset-Trade**

Assessment and Sale of Used Assets world wide

Am Sonnenhof 16

47800 Krefeld

Germany

Tel.: +49 2151 32500 33