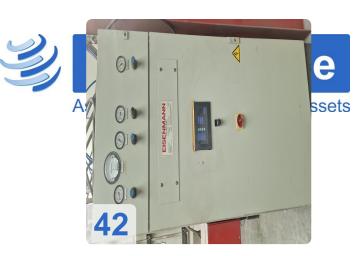

55 kW electrical
- Paint Dryer 270 kW heating, 120°C max temp
- Conveyor System 1,500 kg load, 3 constant-speed drives
- Lift Station 3,000 mm lift height, 4,005 mm rail length

#### Ready to Elevate Your Production Line?

The EISENMANN 1998 Paintline is your gateway to streamlined coating processes, reduced downtime, and superior finish quality. Whether you're upgrading an existing facility or establishing a new production hub, this system offers unmatched value.



## **Technical Data:**

#### **Technical Data:**

Control: SIEMENS

#### **Buyer Information:**

Condition: Very good condition Available: Q1 Sold as: EXW (Ex Works - Incoterm) VAT: 19 % Buyers Premium: 18 % Location: Germany



### Images:



































































































#### **Asset-Trade**

Assessment and Sale of Used Assets world wide

Am Sonnenhof 16

47800 Krefeld

Germany

Tel.: +49 2151 32500 33