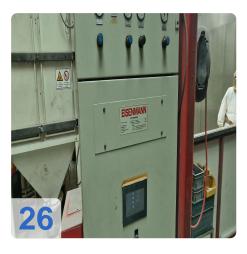

5,000 m<sup>3</sup>/h exhaust, 2.55 kW electrical
- Paint Dryer 270 kW heating, 120°C max temp
- Conveyor System 1,500 kg load, 3 constant-speed drives
- Lift Station 3,000 mm lift height, 4,005 mm rail length

#### Ready to Elevate Your Production Line?

The EISENMANN 1998 Paintline is your gateway to streamlined coating processes, reduced downtime, and superior finish quality. Whether you're upgrading an existing facility or establishing a new production hub, this system offers unmatched value.



## **Technical Data:**

#### **Technical Data:**

Control: SIEMENS

#### **Buyer Information:**

Condition: Very good condition Available: Q1 Sold as: EXW (Ex Works - Incoterm) VAT: 19 % Buyers Premium: 18 % Location: Germany



### Images:



































































































#### **Asset-Trade**

Assessment and Sale of Used Assets world wide

Am Sonnenhof 16

47800 Krefeld

Germany

Tel.: +49 2151 32500 33