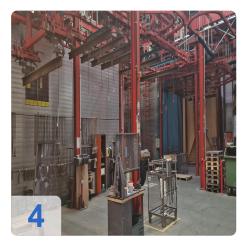

>3</sup>/h airflow, 948 kW heater
- Exhaust Zone 5,000 m<sup>3</sup>/h exhaust, 2.55 kW electrical
- Paint Dryer 270 kW heating, 120°C max temp
- Conveyor System 1,500 kg load, 3 constant-speed drives
- Lift Station 3,000 mm lift height, 4,005 mm rail length

#### Ready to Elevate Your Production Line?

The EISENMANN 1998 Paintline is your gateway to streamlined coating processes, reduced downtime, and superior finish quality. Whether you're upgrading an existing facility or establishing a new production hub, this system offers unmatched value.



## **Technical Data:**

#### **Technical Data:**

Control: SIEMENS

#### **Buyer Information:**

Condition: Very good condition Available: Q1 Sold as: EXW (Ex Works - Incoterm) VAT: 19 % Buyers Premium: 18 % Location: Germany



### Images:



































































































#### **Asset-Trade**

Assessment and Sale of Used Assets world wide

Am Sonnenhof 16

47800 Krefeld

Germany

Tel.: +49 2151 32500 33