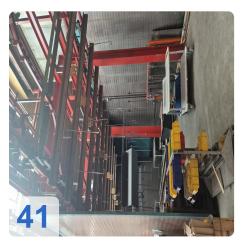

# Used EISENMANN Powder- & Painting line with modernised Controls

#### **Technical Data for EISENMANN :**

- Maximum payload per goods carrier: 1500 kg
- Length: 3200 mm
- Width: 1750 mm
- Height: 1500 mm
- Weight throughput:6000 kg/h
- Only 2 shift operation
- Full Rack of spare parts

#### Power & Free Conveyor System

- Max Load: 1,500 kg
- Chain Loops: 2 (for flexible workflow)
- Speed Drives: 3 (constant-speed operation)
- Ideal for Automotive Body Shops & Large-Scale Production
- Lift/Lower Station
  - Lift Height: 3,000 mm
  - Rail Length: Up to 4,005 mm
  - Transfer Speed: 2-12 m/min