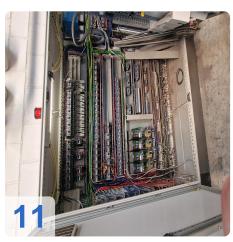

airflow, 948 kW heater
- Exhaust Zone 5,000 m<sup>3</sup>/h exhaust, 2.55 kW electrical
- Paint Dryer 270 kW heating, 120°C max temp
- Conveyor System 1,500 kg load, 3 constant-speed drives
- Lift Station 3,000 mm lift height, 4,005 mm rail length

#### Ready to Elevate Your Production Line?

The EISENMANN 1998 Paintline is your gateway to streamlined coating processes, reduced downtime, and superior finish quality. Whether you're upgrading an existing facility or establishing a new production hub, this system offers unmatched value.



## **Technical Data:**

#### **Technical Data:**

Control: SIEMENS

#### **Buyer Information:**

Condition: Very good condition Available: Q1 Sold as: EXW (Ex Works - Incoterm) VAT: 19 % Buyers Premium: 18 % Location: Germany



### Images:



































































































#### **Asset-Trade**

Assessment and Sale of Used Assets world wide

Am Sonnenhof 16

47800 Krefeld

Germany

Tel.: +49 2151 32500 33