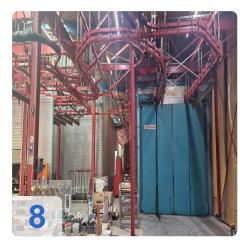

# Used EISENMANN Powder- & Painting line with modernised Controls

## Used EISENMANN Powder- & Painting line with modernised Siemes Controls

Discover the Ultimate Industrial Painting Solution: Ideal for Automotive, Manufacturing, and Heavy Industry Applications

Are you seeking a robust, pre-owned industrial paintline that combines cutting-edge technology with unmatched reliability? Look no further than the EISENMANN Powder- & Painting line, engineered for high-volume production environments. This versatile system delivers precision coating, energy-efficient drying, and seamless material handling—all at an attractive price point for international buyers.

#### **Technical Data for EISENMANN :**

- Maximum payload per goods carrier: 1500 kg
- Length: 3200 mm
- Width: 1750 mm
- Height: 1500 mm
- Weight throughput:6000 kg/h
- Only 2 shift operation
- Full Rack of spare parts