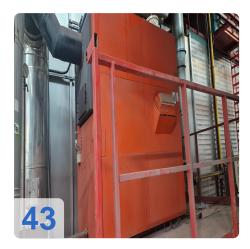

#### • Exhaust Zone

- Efficient Exhaust: 5,000 m<sup>3</sup>/h (fresh/exhaust air)
- Solvent Capacity: Up to 2,690 g/h
- Energy-Efficient Design: 2.55 kW electrical connection
- Paint Dryer
  - Direct Gas Heating: 270 kW (natural gas)
  - Max Temperature: 120°C
  - Recirculating Air: 1,150–1,440 m<sup>3</sup>/h
  - Adaptable to High-Volume Coating Needs