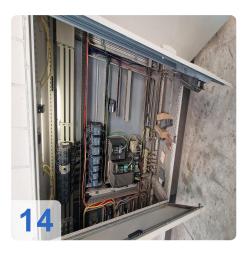

kW heater
- Exhaust Zone 5,000 m<sup>3</sup>/h exhaust, 2.55 kW electrical
- Paint Dryer 270 kW heating, 120°C max temp
- Conveyor System 1,500 kg load, 3 constant-speed drives
- Lift Station 3,000 mm lift height, 4,005 mm rail length

#### Ready to Elevate Your Production Line?

The EISENMANN 1998 Paintline is your gateway to streamlined coating processes, reduced downtime, and superior finish quality. Whether you're upgrading an existing facility or establishing a new production hub, this system offers unmatched value.



## **Technical Data:**

#### **Technical Data:**

Control: SIEMENS

#### **Buyer Information:**

Condition: Very good condition Available: Q1 Sold as: EXW (Ex Works - Incoterm) VAT: 19 % Buyers Premium: 18 % Location: Germany



### Images:



































































































#### **Asset-Trade**

Assessment and Sale of Used Assets world wide

Am Sonnenhof 16

47800 Krefeld

Germany

Tel.: +49 2151 32500 33