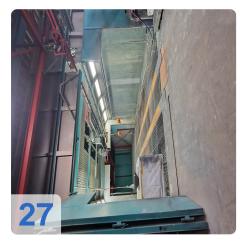

#### **Technical Data for EISENMANN :**

- Maximum payload per goods carrier: 1500 kg
- Length: 3200 mm
- Width: 1750 mm
- Height: 1500 mm
- Weight throughput:6000 kg/h
- Only 2 shift operation
- Full Rack of spare parts