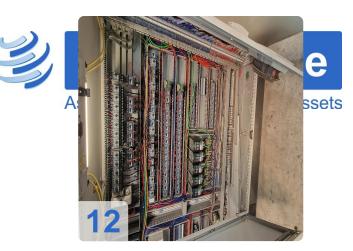

8 kW heater
- Exhaust Zone 5,000 m<sup>3</sup>/h exhaust, 2.55 kW electrical
- Paint Dryer 270 kW heating, 120°C max temp
- Conveyor System 1,500 kg load, 3 constant-speed drives
- Lift Station 3,000 mm lift height, 4,005 mm rail length

#### Ready to Elevate Your Production Line?

The EISENMANN 1998 Paintline is your gateway to streamlined coating processes, reduced downtime, and superior finish quality. Whether you're upgrading an existing facility or establishing a new production hub, this system offers unmatched value.



## **Technical Data:**

#### **Technical Data:**

Control: SIEMENS

#### **Buyer Information:**

Condition: Very good condition Available: Q1 Sold as: EXW (Ex Works - Incoterm) VAT: 19 % Buyers Premium: 18 % Location: Germany



### Images:



































































































#### **Asset-Trade**

Assessment and Sale of Used Assets world wide

Am Sonnenhof 16

47800 Krefeld

Germany

Tel.: +49 2151 32500 33